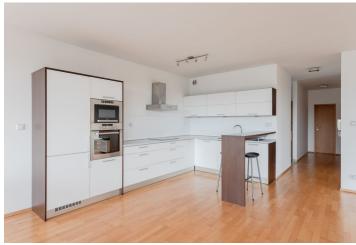

The apartment consists of an entrance hall with a walk-in closet, a separate toilet, a bathroom with a bathtub, shower, and toilet, a bedroom with a built-in wardrobe, a second bedroom, and a spacious living room with a kitchen and dining area. The living room has access to a terrace with unique views. The apartment comes with a parking space in the garage of the building.

The standard of the apartment includes wooden floors, aluminum windows, external motorized aluminum blinds, granite windows sills, fire safety doors, a video intercom, a fully equipped kitchen including dishwasher, and a washing machine.