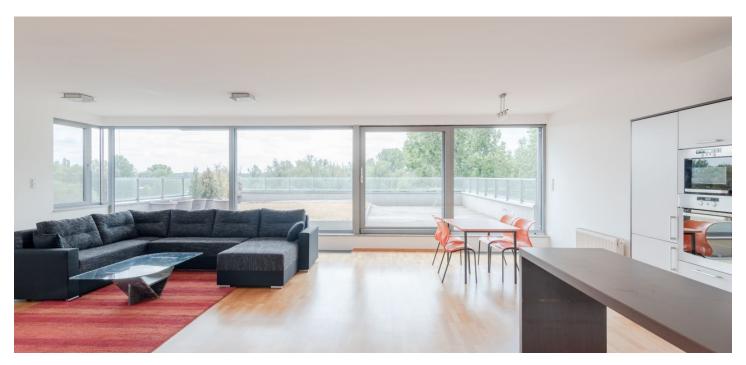

## Rented

In a new building on the banks of the Danube River on the edge of Karlova Ves, you will find this spacious two-bedroom apartment in a new building with a generous terrace and views of untouched nature. The location provides peace and quiet thanks to a nearby forest park, but there are also complete civic amenities nearby. You can reach the city center in a few minutes by public transport or by car.

The apartment consists of an entrance hall with a walk-in closet, a separate toilet, a bathroom with a bathtub, shower, and toilet, a bedroom with a built-in wardrobe, a second bedroom, and a spacious living room with a kitchen and dining area. The living room has access to a terrace with unique views. The apartment comes with a parking space in the garage of the building.

The standard of the apartment includes wooden floors, aluminum windows, external motorized aluminum blinds, granite windows sills, fire safety doors, a video intercom, a fully equipped kitchen including dishwasher, and a washing machine.