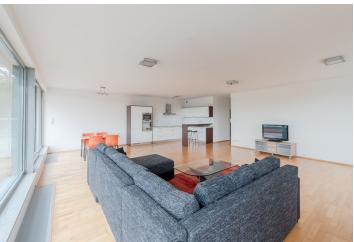

The apartment consists of an entrance hall with a walk-in closet, a separate toilet, a bathroom with a bathtub, shower, and toilet, a bedroom with a built-in wardrobe, a second bedroom, and a spacious living room with a kitchen and dining area. The living room has access to a terrace with unique views. The apartment comes with a parking space in the garage of the building.

The standard of the apartment includes wooden floors, aluminum windows, external motorized aluminum blinds, granite windows sills, fire safety doors, a video intercom, a fully equipped kitchen including dishwasher, and a washing machine.