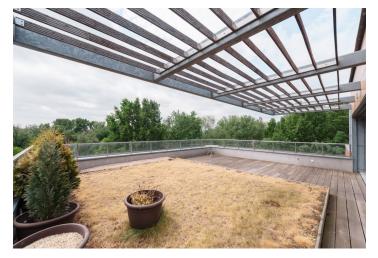

## Rented

In a new building on the banks of the Danube River on the edge of Karlova Ves, you will find this spacious two-bedroom apartment in a new building with a generous terrace and views of untouched nature. The location provides peace and quiet thanks to a nearby forest park, but there are also complete civic amenities nearby. You can reach the city center in a few minutes by public transport or by car.

The apartment consists of an entrance hall with a walk-in closet, a separate toilet, a bathroom with a bathtub, shower, and toilet, a bedroom with a built-in wardrobe, a second bedroom, and a spacious living room with a kitchen and dining area. The living room has access to a terrace with unique views. The apartment comes with a parking space in the garage of the building.