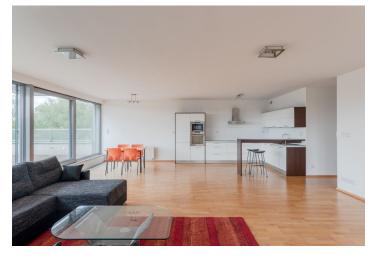

The apartment consists of an entrance hall with a walk-in closet, a separate toilet, a bathroom with a bathtub, shower, and toilet, a bedroom with a built-in wardrobe, a second bedroom, and a spacious living room with a kitchen and dining area. The living room has access to a terrace with unique views. The apartment comes with a parking space in the garage of the building.

The standard of the apartment includes wooden floors, aluminum windows, external motorized aluminum blinds, granite windows sills, fire safety doors, a video intercom, a fully equipped kitchen including dishwasher, and a washing machine.