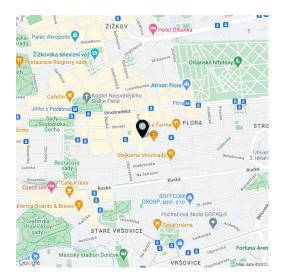

\* Area of the unit according to the Civil Code. The area consists of the sum total area of the entire unit bounded by perimeter walls.

This apartment with a practical layout and garage parking space is located on the 2nd floor of the Korunní Dvůr modern residential project in a sought-after location on the border of Vinohrady, Žižkov, and Vršovice. Easy connection to the city center, all services, and several parks within walking distance.

**The attractive residential location** provides everything you expect from living in the city - shops including a shopping and entertainment center with a multiplex cinema, cafes, **farmers markets**, restaurants, sports grounds and other services, as well as great public transport connections. A tram stop is near the residence. Within walking distance are both the Jiřího z Poděbrad or Flora metro stations (line A). For relaxing on a bench under the treetops, you can walk to the nearest parks and gardens. The large **Riegrovy Sady Garden** or **Grébovka Park** are within walking distance.