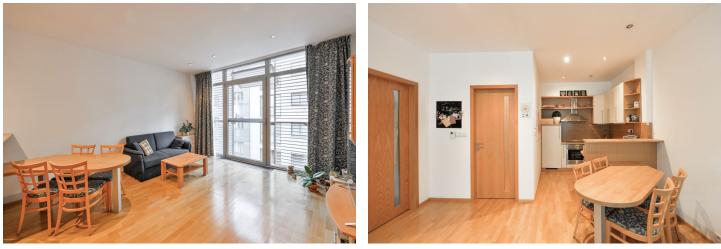

The heart of the apartment is a spacious living room with a fully equipped kitchen and dining area. There is also a bedroom, a hall, and a bathroom accessible from both the hall and the bedroom.

Facilities include **wooden floors** and **large-format windows** "from floor to ceiling" with aluminum frames. Heating is from the central boiler room. The complex has a **24-hour reception** with security. The purchase price includes a **garage parking space and a cellar**.