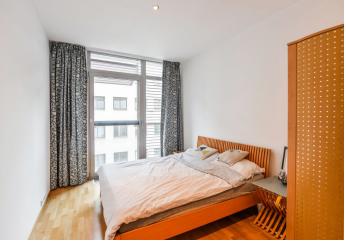

The heart of the apartment is a spacious living room with a fully equipped kitchen and dining area. There is also a bedroom, a hall, and a bathroom accessible from both the hall and the bedroom.

Facilities include **wooden floors** and **large-format windows** "from floor to ceiling" with aluminum frames. Heating is from the central boiler room. The complex has a **24-hour reception** with security. The purchase price includes a **garage parking space and a cellar**.