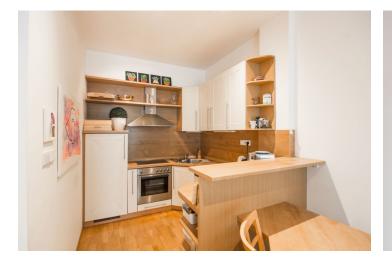

The heart of the apartment is a spacious living room with a fully equipped kitchen and dining area. There is also a bedroom, a hall, and a bathroom accessible from both the hall and the bedroom.

Facilities include **wooden floors** and **large-format windows** "from floor to ceiling" with aluminum frames. Heating is from the central boiler room. The complex has a **24-hour reception** with security. The purchase price includes a **garage parking space and a cellar**.