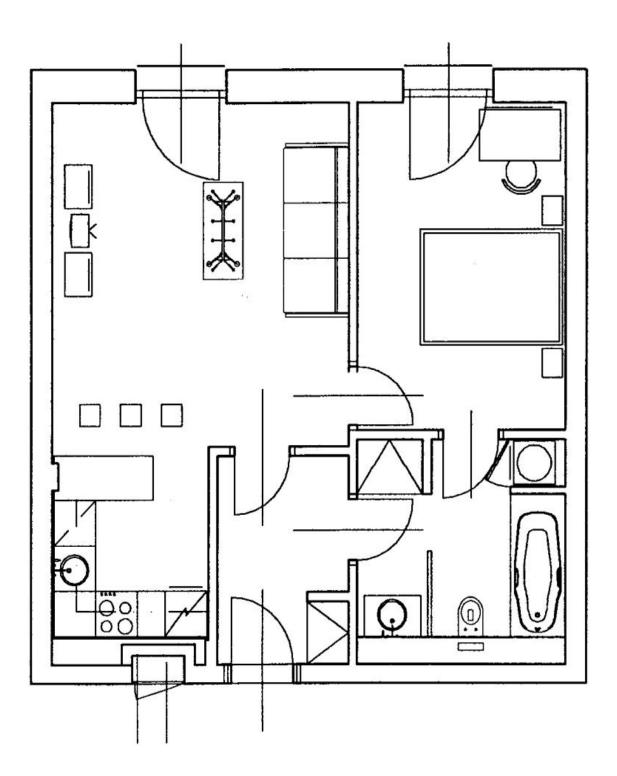

The heart of the apartment is a spacious living room with a fully equipped kitchen and dining area. There is also a bedroom, a hall, and a bathroom accessible from both the hall and the bedroom.

Facilities include **wooden floors** and **large-format windows** "from floor to ceiling" with aluminum frames. Heating is from the central boiler room. The complex has a **24-hour reception** with security. The purchase price includes a **garage parking space and a cellar**.

Interior 51.82 m², cellar 2.05 m².

In addition to regular property viewings, we also offer real-time video viewings via WhatsApp, FaceTime, Messenger, Skype, and other apps.

Svoboda & Williams s.r.o. info@svoboda-williams.com www.svoboda-williams.com **Prague** +420 257 328 281 +420 724 551 238