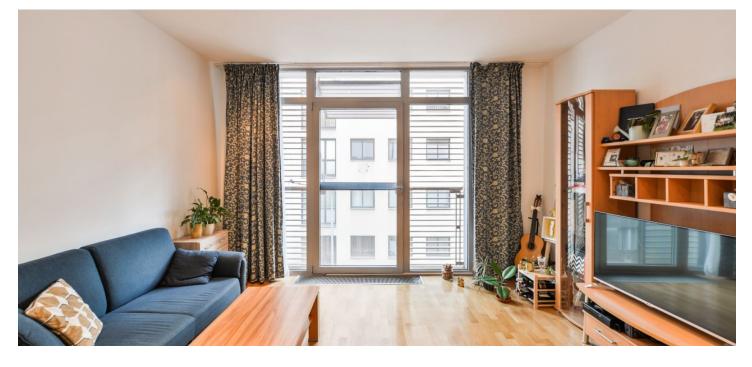

The heart of the apartment is a spacious living room with a fully equipped kitchen and dining area. There is also a bedroom, a hall, and a bathroom accessible from both the hall and the bedroom.

Facilities include **wooden floors** and **large-format windows** "from floor to ceiling" with aluminum frames. Heating is from the central boiler room. The complex has a **24-hour reception** with security. The purchase price includes a **garage parking space and a cellar**.