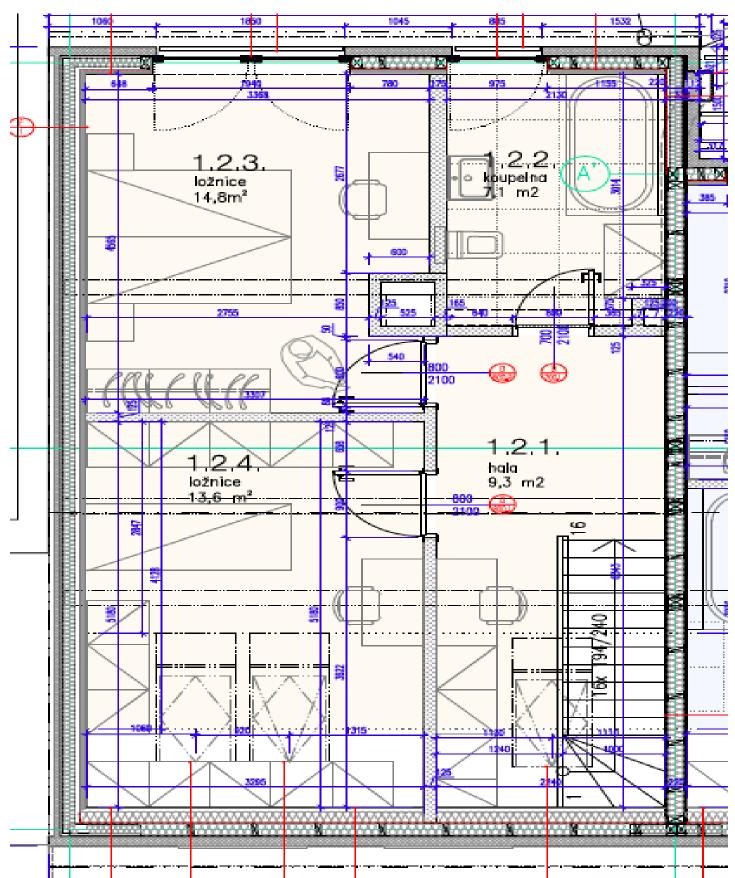

On the entrance level, there is a living room with a preparation for a kitchen, a dining room, a separate toilet, and a hallway. In the attic, there are 2 bedrooms, a gallery, and a bathroom.

Facilities include **wooden floors**, ceramic tiles in the bathroom, partitions with acoustic insulation, new **wooden casement windows** facing the street, **aluminum French windows** with insulated safety triple-glazing with UV filters towards the courtyard, **Velux** wooden skylights with motorized blinds, a **Next** security entrance door, **Sapeli** interior doors, Grohe sanitary ware, an Atrea Duplex **recuperation unit** with the possibility of reheating and cooling, wiring for a TV and Internet reception, a Jablotron security system, and fire security system. The attic is accessible by **elevator** and designed to be energy-efficient. The building has been reconstructed and a new gas boiler room providing central heating was created. There is a possibility to park in front of the building in the zone for residents.