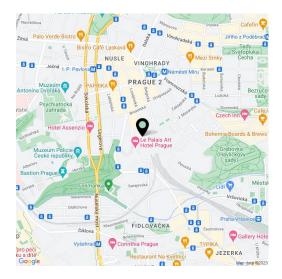

\* Area of the unit according to the Civil Code. The area consists of the sum total area of the entire unit bounded by perimeter walls.

This newly built bright duplex apartment finished to a high standard and with a floor area of almost 100 sq. m. is located on the 6th floor of a corner historic building in the attractive Vinohrady district at the intersection of Šafaříkova and Jana Masaryka streets near Folimanka and Grébovka parks.

In the immediate vicinity, there are many restaurants and cafes, schools from kindergartens to high schools, grocery stores, and other shops and services. A tram stop is a 5-minute walk away, and the I. P. Pavlova or Náměstí Míru metro stations are within walking distance. The neighborhood is made beautiful by the presence of **landscaped parks**, the largest of which is Grébovka with many romantic trails. **Folimanka** Park offers space for sports activities.