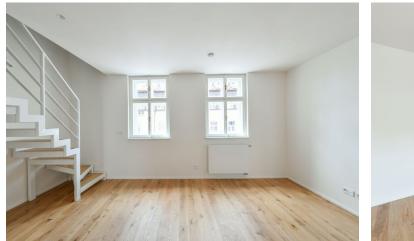

On the entrance level, there is a living room with a preparation for a kitchen, a dining room, a separate toilet, and a hallway. In the attic, there are 2 bedrooms, a gallery, and a bathroom.

Facilities include **wooden floors**, ceramic tiles in the bathroom, partitions with acoustic insulation, new **wooden casement windows** facing the street, **aluminum French windows** with insulated safety triple-glazing with UV filters towards the courtyard, **Velux** wooden skylights with motorized blinds, a **Next** security entrance door, **Sapeli** interior doors, Grohe sanitary ware, an Atrea Duplex **recuperation unit** with the possibility of reheating and cooling, wiring for a TV and Internet reception, a Jablotron security system, and fire security system. The attic is accessible by **elevator** and designed to be energy-efficient. The building has been reconstructed and a new gas boiler room providing central heating was created. There is a possibility to park in front of the building in the zone for residents.