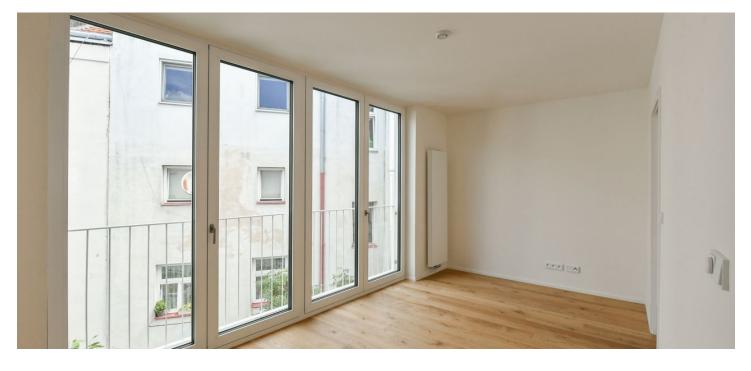

\* Area of the unit according to the Civil Code. The area consists of the sum total area of the entire unit bounded by perimeter walls.

This newly built bright duplex apartment finished to a high standard and with a floor area of almost 100 sq. m. is located on the 6th floor of a corner historic building in the attractive Vinohrady district at the intersection of Šafaříkova and Jana Masaryka streets near Folimanka and Grébovka parks.

On the entrance level, there is a living room with a preparation for a kitchen, a dining room, a separate toilet, and a hallway. In the attic, there are 2 bedrooms, a gallery, and a bathroom.

Facilities include **wooden floors**, ceramic tiles in the bathroom, partitions with acoustic insulation, new **wooden casement windows** facing the street, **aluminum French windows** with insulated safety triple-glazing with UV filters towards the courtyard, **Velux** wooden skylights with motorized blinds, a **Next** security entrance door, **Sapeli** interior doors, Grohe sanitary ware, an Atrea Duplex **recuperation unit** with the possibility of reheating and cooling, wiring for a TV and Internet reception, a Jablotron security system, and fire security system. The attic is accessible by **elevator** and designed to be energy-efficient. The building has been reconstructed and a new gas boiler room providing central heating was created. There is a possibility to park in front of the building in the zone for residents.