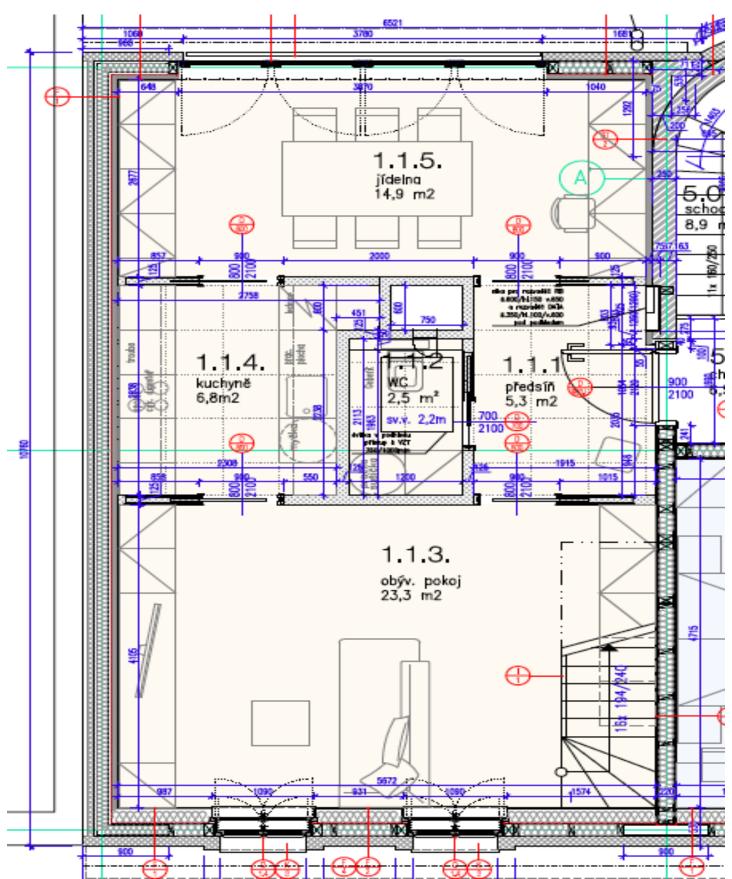

On the entrance level, there is a living room with a preparation for a kitchen, a dining room, a separate toilet, and a hallway. In the attic, there are 2 bedrooms, a gallery, and a bathroom.

Facilities include **wooden floors**, ceramic tiles in the bathroom, partitions with acoustic insulation, new **wooden casement windows** facing the street, **aluminum French windows** with insulated safety triple-glazing with UV filters towards the courtyard, **Velux** wooden skylights with motorized blinds, a **Next** security entrance door, **Sapeli** interior doors, Grohe sanitary ware, an Atrea Duplex **recuperation unit** with the possibility of reheating and cooling, wiring for a TV and Internet reception, a Jablotron security system, and fire security system. The attic is accessible by **elevator** and designed to be energy-efficient. The building has been reconstructed and a new gas boiler room providing central heating was created. There is a possibility to park in front of the building in the zone for residents.