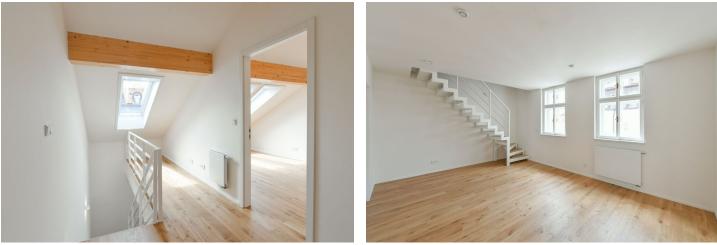

On the entrance level, there is a living room with a preparation for a kitchen, a dining room, a separate toilet, and a hallway. In the attic, there are 2 bedrooms, a gallery, and a bathroom.

Facilities include **wooden floors**, ceramic tiles in the bathroom, partitions with acoustic insulation, new **wooden casement windows** facing the street, **aluminum French windows** with insulated safety triple-glazing with UV filters towards the courtyard, **Velux** wooden skylights with motorized blinds, a **Next** security entrance door, **Sapeli** interior doors, Grohe sanitary ware, an Atrea Duplex **recuperation unit** with the possibility of reheating and cooling, wiring for a TV and Internet reception, a Jablotron security system, and fire security system. The attic is accessible by **elevator** and designed to be energy-efficient. The building has been reconstructed and a new gas boiler room providing central heating was created. There is a possibility to park in front of the building in the zone for residents.