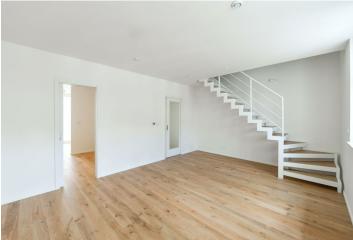

On the entrance level, there is a living room with a preparation for a kitchen, a dining room, a separate toilet, and a hallway. In the attic, there are 2 bedrooms, a gallery, and a bathroom.

Facilities include **wooden floors**, ceramic tiles in the bathroom, partitions with acoustic insulation, new **wooden casement windows** facing the street, **aluminum French windows** with insulated safety triple-glazing with UV filters towards the courtyard, **Velux** wooden skylights with motorized blinds, a **Next** security entrance door, **Sapeli** interior doors, Grohe sanitary ware, an Atrea Duplex **recuperation unit** with the possibility of reheating and cooling, wiring for a TV and Internet reception, a Jablotron security system, and fire security system. The attic is accessible by **elevator** and designed to be energy-efficient. The building has been reconstructed and a new gas boiler room providing central heating was created. There is a possibility to park in front of the building in the zone for residents.