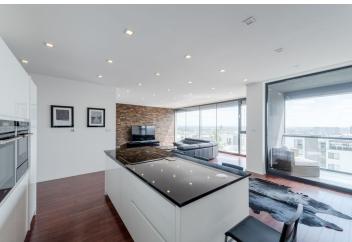

The apartment consists of an entrance hall, two bedrooms with a **walk-in wardrobe**, a living room with a library, and a dining area connected to the kitchen by a modern central island. The apartment has a bathroom with a bathtub, toilet, bidet, and shower, as well as a separate toilet. The living room has access to the southeast-facing **loggia**.

Amenities include fire safety doors, aluminum windows, exterior electric aluminum blinds, underfloor heating in each room with separate regulation, LED dimming lighting, LG ArtCool air-conditioning units in each room, a 70" wide LED TV and a Natuzzi marble coffee table in the living room, Kare brand furniture, and a biofireplace. The kitchen has Siemens appliances, including plate warmers, a wine fridge, and a granite worktop.