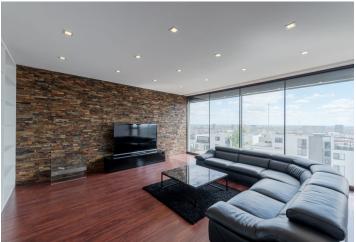

The apartment consists of an entrance hall, two bedrooms with a **walk-in wardrobe**, a living room with a library, and a dining area connected to the kitchen by a modern central island. The apartment has a bathroom with a bathtub, toilet, bidet, and shower, as well as a separate toilet. The living room has access to the southeast-facing **loggia**.

Amenities include fire safety doors, aluminum windows, exterior electric aluminum blinds, underfloor heating in each room with separate regulation, LED dimming lighting, LG ArtCool air-conditioning units in each room, a 70" wide LED TV and a Natuzzi marble coffee table in the living room, Kare brand furniture, and a biofireplace. The kitchen has Siemens appliances, including plate warmers, a wine fridge, and a granite worktop.

The building is secured by a chip entrance, a video intercom, and a camera system. The apartment comes with a large cellar unit and a parking space in the garage.

Apartment rental price EUR 1,450 + EUR 350 energy and services + EUR 150 garage parking/month