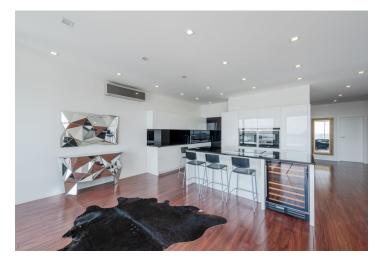

The apartment consists of an entrance hall, two bedrooms with a **walk-in wardrobe**, a living room with a library, and a dining area connected to the kitchen by a modern central island. The apartment has a bathroom with a bathtub, toilet, bidet, and shower, as well as a separate toilet. The living room has access to the southeast-facing **loggia**.

Amenities include fire safety doors, aluminum windows, exterior electric aluminum blinds, underfloor heating in each room with separate regulation, LED dimming lighting, LG ArtCool air-conditioning units in each room, a 70" wide LED TV and a Natuzzi marble coffee table in the living room, Kare brand furniture, and a biofireplace. The kitchen has Siemens appliances, including plate warmers, a wine fridge, and a granite worktop.