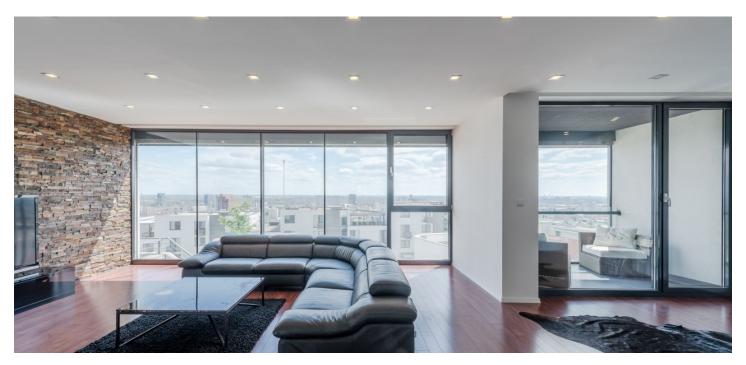

The apartment consists of an entrance hall, two bedrooms with a **walk-in wardrobe**, a living room with a library, and a dining area connected to the kitchen by a modern central island. The apartment has a bathroom with a bathtub, toilet, bidet, and shower, as well as a separate toilet. The living room has access to the southeast-facing **loggia**.

Amenities include fire safety doors, aluminum windows, exterior electric aluminum blinds, underfloor heating in each room with separate regulation, LED dimming lighting, LG ArtCool air-conditioning units in each room, a 70" wide LED TV and a Natuzzi marble coffee table in the living room, Kare brand furniture, and a biofireplace. The kitchen has Siemens appliances, including plate warmers, a wine fridge, and a granite worktop.

The building is secured by a chip entrance, a video intercom, and a camera system. The apartment comes with a large cellar unit and a parking space in the garage.

Apartment rental price EUR 1,450 + EUR 350 energy and services + EUR 150 garage parking/month