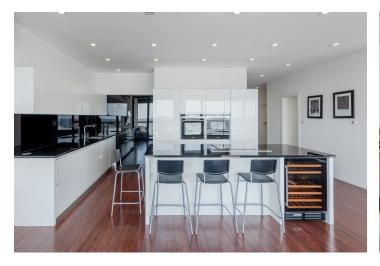

The apartment consists of an entrance hall, two bedrooms with a **walk-in wardrobe**, a living room with a library, and a dining area connected to the kitchen by a modern central island. The apartment has a bathroom with a bathtub, toilet, bidet, and shower, as well as a separate toilet. The living room has access to the southeast-facing **loggia**.

Amenities include fire safety doors, aluminum windows, exterior electric aluminum blinds, underfloor heating in each room with separate regulation, LED dimming lighting, LG ArtCool air-conditioning units in each room, a 70" wide LED TV and a Natuzzi marble coffee table in the living room, Kare brand furniture, and a biofireplace. The kitchen has Siemens appliances, including plate warmers, a wine fridge, and a granite worktop.