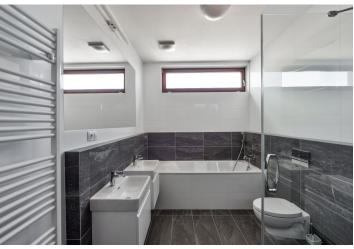

The apartment features an air-conditioned living room with a fully fitted open plan kitchen, a breakfast bar and a terrace with a Jacuzzi, an air-conditioned master bedroom with a fitted walk-in closet and an en-suite bathroom (walk-in shower, toilet), a second bedroom, an office, a family bathroom (bathtub, walk-in shower, toilet), and an entrance hall. The second terrace is accessible from the office and the master bedroom.