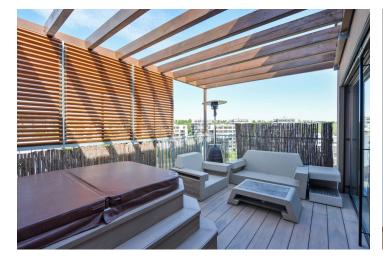

\* Area of the unit according to the Civil Code. The area consists of the sum total area of the entire unit bounded by perimeter walls.

Boasting 2 terraces and a Jacuzzi, this unfurnished 3-bedroom 2-bathroom apartment is situated on the 5th top floor of the contemporary Zelené město II project, with camera system, underground parking and a park with children's playgrounds. Set in a green residential neighborhood on the border of Hrdlořezy, Prague 9 and Žižkov, Prague 3, near the Smetanka Park. Location with quick tram and bus connections to the city center or metro, with very good amenities in close vicinity (a two min. walk to trams and Kaufland supermarket).

The apartment features an air-conditioned living room with a fully fitted open plan kitchen, a breakfast bar and a terrace with a Jacuzzi, an air-conditioned master bedroom with a fitted walk-in closet and an en-suite bathroom (walk-in shower, toilet), a second bedroom, an office, a family bathroom (bathtub, walk-in shower, toilet), and an entrance hall. The second terrace is accessible from the office and the master bedroom.