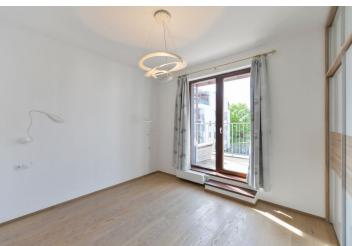

The apartment features an air-conditioned living room with a fully fitted open plan kitchen, a breakfast bar and a terrace with a Jacuzzi, an air-conditioned master bedroom with a fitted walk-in closet and an en-suite bathroom (walk-in shower, toilet), a second bedroom, an office, a family bathroom (bathtub, walk-in shower, toilet), and an entrance hall. The second terrace is accessible from the office and the master bedroom.