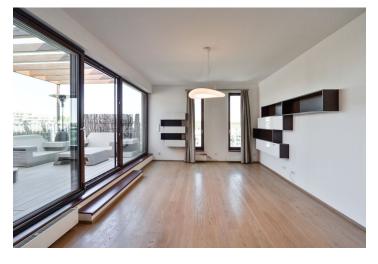

The apartment features an air-conditioned living room with a fully fitted open plan kitchen, a breakfast bar and a terrace with a Jacuzzi, an air-conditioned master bedroom with a fitted walk-in closet and an en-suite bathroom (walk-in shower, toilet), a second bedroom, an office, a family bathroom (bathtub, walk-in shower, toilet), and an entrance hall. The second terrace is accessible from the office and the master bedroom.

Green views, built-in wardrobes and storage, hardwood floors, tiles, security entry door, central heating, washer, dishwasher, induction cooktop, microwave oven, American type fridge, garden furniture, video entry phone, lift. The apartment can be fully furnished at a higher rent. A garage parking space is included. A second garage space is available at an additional fee. Deposit for service charges and utilities is billed separately.