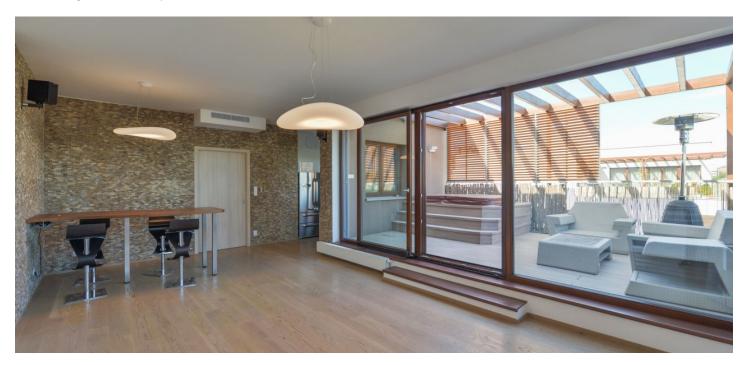

The apartment features an air-conditioned living room with a fully fitted open plan kitchen, a breakfast bar and a terrace with a Jacuzzi, an air-conditioned master bedroom with a fitted walk-in closet and an en-suite bathroom (walk-in shower, toilet), a second bedroom, an office, a family bathroom (bathtub, walk-in shower, toilet), and an entrance hall. The second terrace is accessible from the office and the master bedroom.

Green views, built-in wardrobes and storage, hardwood floors, tiles, security entry door, central heating, washer, dishwasher, induction cooktop, microwave oven, American type fridge, garden furniture, video entry phone, lift. The apartment can be fully furnished at a higher rent. A garage parking space is included. A second garage space is available at an additional fee. Deposit for service charges and utilities is billed separately.