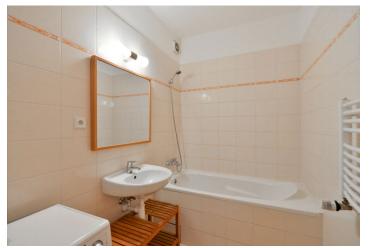

The interior features a living room with a dining area and a fully fitted open plan kitchen, a spacious bedroom with a **balcony** facing the courtyard, a bathroom with a bathtub, a separate toilet, and an entrance hall.