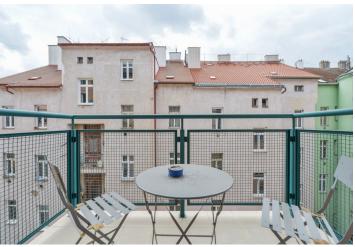

Benefiting from a balcony, this furnished 1-bedroom apartment is situated on the 4th floor in a contemporary building with a lift and underground parking. Located just a minute walk from Palmovka metro station and tram stops, in a vibrant location with full amenities within easy reach and with very quick access to the city center.

The interior features a living room with a dining area and a fully fitted open plan kitchen, a spacious bedroom with a **balcony** facing the courtyard, a bathroom with a bathtub, a separate toilet, and an entrance hall.