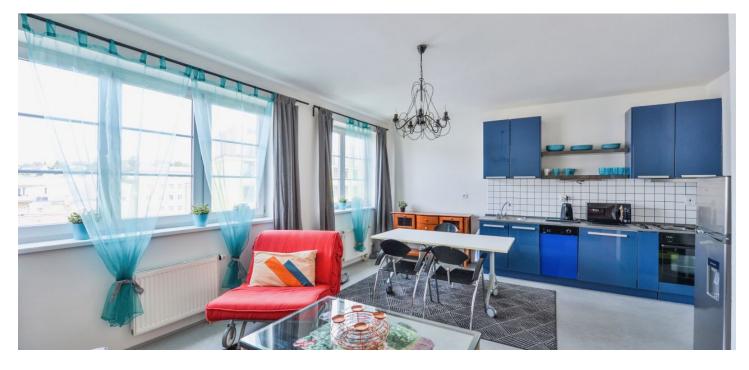

Benefiting from a balcony, this furnished 1-bedroom apartment is situated on the 4th floor in a contemporary building with a lift and underground parking. Located just a minute walk from Palmovka metro station and tram stops, in a vibrant location with full amenities within easy reach and with very quick access to the city center.

The interior features a living room with a dining area and a fully fitted open plan kitchen, a spacious bedroom with a **balcony** facing the courtyard, a bathroom with a bathtub, a separate toilet, and an entrance hall.

**Solid wood parquet floors**, tiles, security entry door, central heating, washing machine, dishwasher, microwave oven, vacuum cleaner, garden furniture. A **garage parking** space is included. Monthly deposit for service charges, water and heating: CZK 2400. Electricity will be transferred to the tenant.