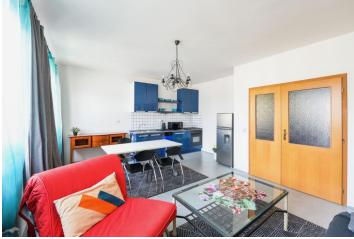

Benefiting from a balcony, this furnished 1-bedroom apartment is situated on the 4th floor in a contemporary building with a lift and underground parking. Located just a minute walk from Palmovka metro station and tram stops, in a vibrant location with full amenities within easy reach and with very quick access to the city center.

The interior features a living room with a dining area and a fully fitted open plan kitchen, a spacious bedroom with a **balcony** facing the courtyard, a bathroom with a bathtub, a separate toilet, and an entrance hall.

**Solid wood parquet floors**, tiles, security entry door, central heating, washing machine, dishwasher, microwave oven, vacuum cleaner, garden furniture. A **garage parking** space is included. Monthly deposit for service charges, water and heating: CZK 2400. Electricity will be transferred to the tenant.