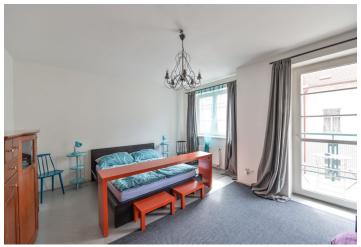

The interior features a living room with a dining area and a fully fitted open plan kitchen, a spacious bedroom with a **balcony** facing the courtyard, a bathroom with a bathtub, a separate toilet, and an entrance hall.

**Solid wood parquet floors**, tiles, security entry door, central heating, washing machine, dishwasher, microwave oven, vacuum cleaner, garden furniture. A **garage parking** space is included. Monthly deposit for service charges, water and heating: CZK 2400. Electricity will be transferred to the tenant.