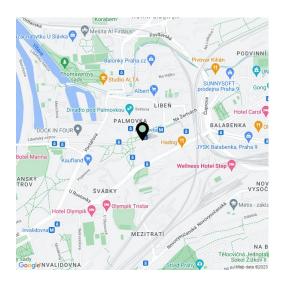

Benefiting from a balcony, this furnished 1-bedroom apartment is situated on the 4th floor in a contemporary building with a lift and underground parking. Located just a minute walk from Palmovka metro station and tram stops, in a vibrant location with full amenities within easy reach and with very quick access to the city center.