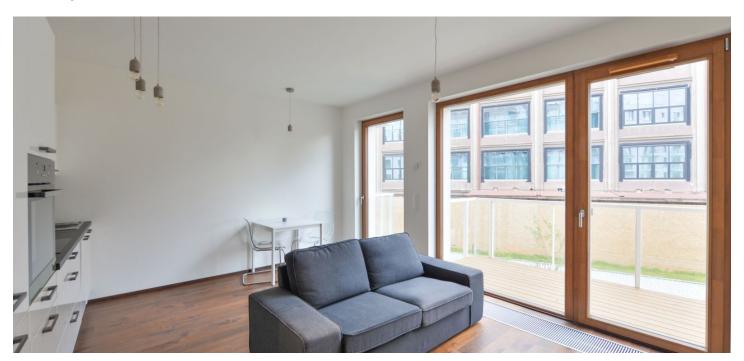

The interior features a living room with a fully fitted open plan kitchen, a dining area and a **balcony** facing the green courtyard, a partially separated bedroom, a shower room with a toilet, and an entrance hall.

**Solid wood floors**, tiles, security entry door, oversized windows, central heating, Nolte kitchen, dishwasher, induction cooktop, garden furniture, video entry phone, **cellar**, lift. A **garage parking** space is included. Monthly deposit for service charges, water and heating approx.CZK 3000. Electricity is billed separately.