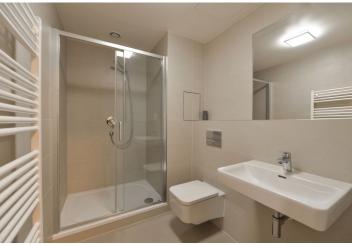

The interior features a living room with a fully fitted open plan kitchen, a dining area and a **balcony** facing the green courtyard, a partially separated bedroom, a shower room with a toilet, and an entrance hall.