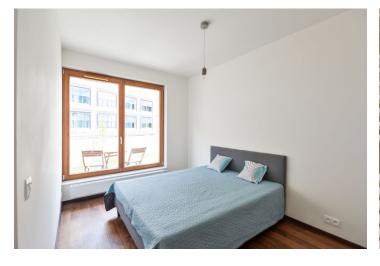

The interior features a living room with a fully fitted open plan kitchen, a dining area and a **balcony** facing the green courtyard, a partially separated bedroom, a shower room with a toilet, and an entrance hall.