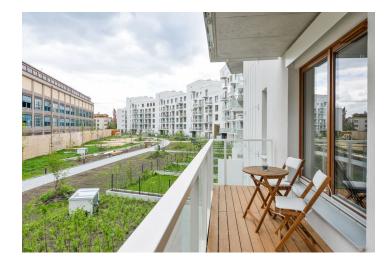

## Rented

Benefiting from a wonderful green location, this is a brand new furnished 1-bedroom apartment with a balcony, on the first floor in a newly built residential project with underground parking and a landscaped courtyard with water features. Located on the very edge of the Vidoule natural preserve, near the Cibulka forest park, in a quiet residential area within easy reach of full amenities and services, close to Jinonice metro station, and within quick reach of the Anděl / Nový Smíchov commercial center. Conveniently located for the German School.

The interior features a living room with a fully fitted open plan kitchen, a dining area and a **balcony** facing the green courtyard, a partially separated bedroom, a shower room with a toilet, and an entrance hall.