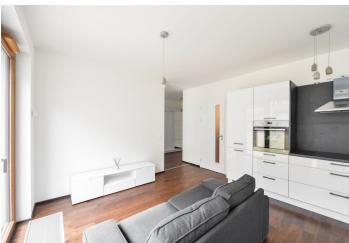

The interior features a living room with a fully fitted open plan kitchen, a dining area and a **balcony** facing the green courtyard, a partially separated bedroom, a shower room with a toilet, and an entrance hall.

**Solid wood floors**, tiles, security entry door, oversized windows, central heating, Nolte kitchen, dishwasher, induction cooktop, garden furniture, video entry phone, **cellar**, lift. A **garage parking** space is included. Monthly deposit for service charges, water and heating approx.CZK 3000. Electricity is billed separately.