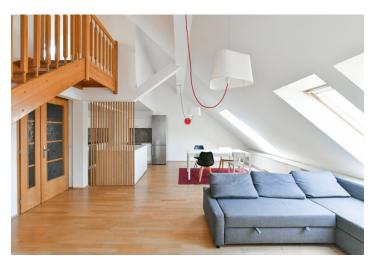

The lower floor includes a spacious **air-conditioned** living room with a fully fitted open plan kitchen, a dining area and green views, a bedroom with built-in wardrobes, a bathroom with a bathtub, a toilet, and an entrance hall with built-in wardrobes. The **terrace** is accessible from the hall and the bedroom. The upper floor offers a second bedroom with a **walk-in closet**, a storage room, and a shower room with a toilet.

**Solid wood parquet floors**, tiles, security entry door, gas boiler, dishwasher, video entry phone. Service charges and water bills: approx. CZK 2000/month. Gas and electricity are billed separately.