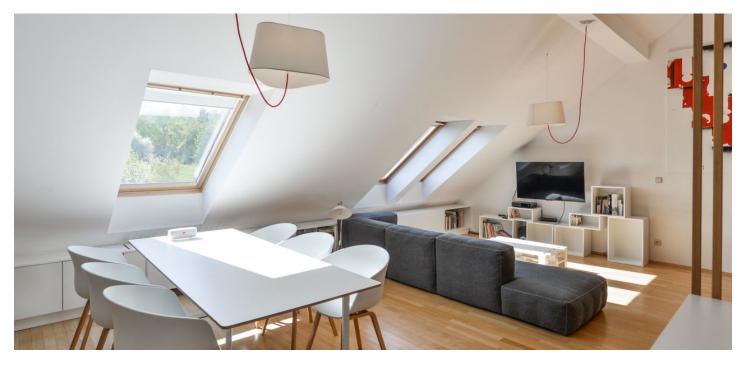

Contemporary apartment offering a terrace and beautiful views of Prague. This furnished 2-bedroom 2-bathroom split-level attic apartment is on the 4th floor of a well kept renovated residential building with a lift. Located in a quiet street in an attractive Břevnov area next to a park, in close vicinity of the Prague Castle, within easy reach of the Strahov stadium, the Petřín Hill and the popular Ladronka Park. Full amenities are available in close vicinity, plus quick access to the city center - bus and tram connections to metro, line A.

The lower floor includes a spacious **air-conditioned** living room with a fully fitted open plan kitchen, a dining area and green views, a bedroom with built-in wardrobes, a bathroom with a bathtub, a toilet, and an entrance hall with built-in wardrobes. The **terrace** is accessible from the hall and the bedroom. The upper floor offers a second bedroom with a **walk-in closet**, a storage room, and a shower room with a toilet.

**Solid wood parquet floors**, tiles, security entry door, gas boiler, dishwasher, video entry phone. Service charges and water bills: approx. CZK 2000/month. Gas and electricity are billed separately.