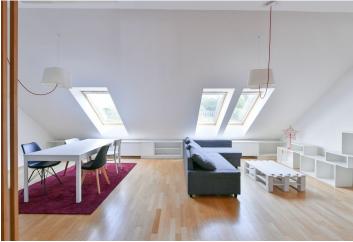

Contemporary apartment offering a terrace and beautiful views of Prague. This furnished 2-bedroom 2-bathroom split-level attic apartment is on the 4th floor of a well kept renovated residential building with a lift. Located in a quiet street in an attractive Břevnov area next to a park, in close vicinity of the Prague Castle, within easy reach of the Strahov stadium, the Petřín Hill and the popular Ladronka Park. Full amenities are available in close vicinity, plus quick access to the city center - bus and tram connections to metro, line A.

The lower floor includes a spacious **air-conditioned** living room with a fully fitted open plan kitchen, a dining area and green views, a bedroom with built-in wardrobes, a bathroom with a bathtub, a toilet, and an entrance hall with built-in wardrobes. The **terrace** is accessible from the hall and the bedroom. The upper floor offers a second bedroom with a **walk-in closet**, a storage room, and a shower room with a toilet.

**Solid wood parquet floors**, tiles, security entry door, gas boiler, dishwasher, video entry phone. Service charges and water bills: approx. CZK 2000/month. Gas and electricity are billed separately.