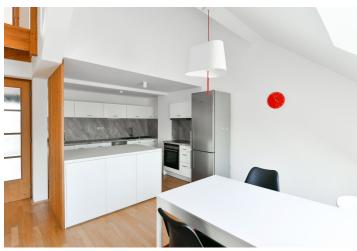

The lower floor includes a spacious **air-conditioned** living room with a fully fitted open plan kitchen, a dining area and green views, a bedroom with built-in wardrobes, a bathroom with a bathtub, a toilet, and an entrance hall with built-in wardrobes. The **terrace** is accessible from the hall and the bedroom. The upper floor offers a second bedroom with a **walk-in closet**, a storage room, and a shower room with a toilet.

**Solid wood parquet floors**, tiles, security entry door, gas boiler, dishwasher, video entry phone. Service charges and water bills: approx. CZK 2000/month. Gas and electricity are billed separately.