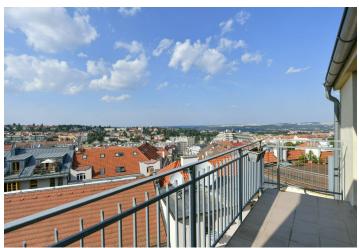

## Apartment Two-bedroom (3+kk)

120 m², Prague 6, Břevnov, Za Strahovem

| Total area       | 127 m²      |
|------------------|-------------|
| Floor area*      | 120 m²      |
| Terrace          | 7 m²        |
| Parking          | -           |
| Cellar           | -           |
| PENB             | G           |
| Reference number | 35650       |
| Available from   | Immediately |

Contemporary apartment offering a terrace and beautiful views of Prague. This furnished 2-bedroom 2-bathroom split-level attic apartment is on the 4th floor of a well kept renovated residential building with a lift. Located in a quiet street in an attractive Břevnov area next to a park, in close vicinity of the Prague Castle, within easy reach of the Strahov stadium, the Petřín Hill and the popular Ladronka Park. Full amenities are available in close vicinity, plus quick access to the city center - bus and tram connections to metro, line A.

The lower floor includes a spacious **air-conditioned** living room with a fully fitted open plan kitchen, a dining area and green views, a bedroom with built-in wardrobes, a bathroom with a bathtub, a toilet, and an entrance hall with built-in wardrobes. The **terrace** is accessible from the hall and the bedroom. The upper floor offers a second bedroom with a **walk-in closet**, a storage room, and a shower room with a toilet.