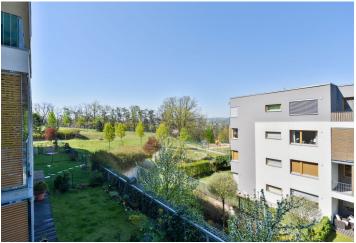

## Rented

This is a fully furnished 1-bedroom flat with a 10 m² enclosed balcony and beautiful green views, on the second floor in the Tulipa Modřanská rokle residential project surrounded by greenery and complete with 24/7 security, a private park, a playground and a campfire site. Full amenities are within easy reach and the city center is accessible by car and public transport (tram / bus) or by train from the nearby station Praha-Modřany. The prestigious Prague British School is located 1 km from the building. Modřany and surroundings also offer a diverse range of cultural and sporting activities – Břežanský potok valley with the Závist and Šance hills, Zbraslav Chateau, bicycle and in-line skating tracks, Aeroklub Točná aero club, and golf courses in Hodkovičky and Zbraslav.

The interior of the apartment includes a living room with a dining area and a fully fitted open plan kitchen, a bedroom with built-in wardrobes, an en-suite bathroom (bathtub), a separate toilet, and an entrance hall with built-in wardrobes. The **enclosed balcony** is accessible from both the living room and the bedroom.