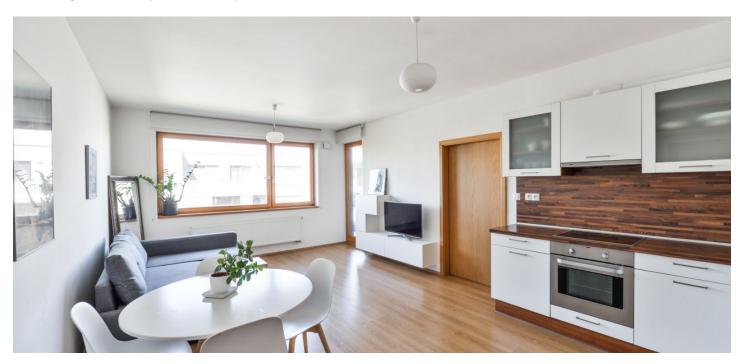

## Rented

This is a fully furnished 1-bedroom flat with a 10 m² enclosed balcony and beautiful green views, on the second floor in the Tulipa Modřanská rokle residential project surrounded by greenery and complete with 24/7 security, a private park, a playground and a campfire site. Full amenities are within easy reach and the city center is accessible by car and public transport (tram / bus) or by train from the nearby station Praha-Modřany. The prestigious Prague British School is located 1 km from the building. Modřany and surroundings also offer a diverse range of cultural and sporting activities – Břežanský potok valley with the Závist and Šance hills, Zbraslav Chateau, bicycle and in-line skating tracks, Aeroklub Točná aero club, and golf courses in Hodkovičky and Zbraslav.

The interior of the apartment includes a living room with a dining area and a fully fitted open plan kitchen, a bedroom with built-in wardrobes, an en-suite bathroom (bathtub), a separate toilet, and an entrance hall with built-in wardrobes. The **enclosed balcony** is accessible from both the living room and the bedroom.

Laminated floor, tiles, security entry door, central heating, roller blinds, sofabed, garden furniture, washing machine, dishwasher, TV, WiFi, pram and bike storage room in the building, guest parking. A **garage parking** space is included. Fixed service charges, water and heating incl. Internet CZK 4,000/month. Electricity will be transferred to the tenant.