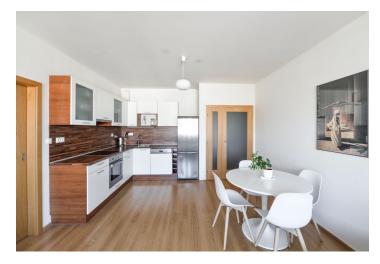

The interior of the apartment includes a living room with a dining area and a fully fitted open plan kitchen, a bedroom with built-in wardrobes, an en-suite bathroom (bathtub), a separate toilet, and an entrance hall with built-in wardrobes. The **enclosed balcony** is accessible from both the living room and the bedroom.

Laminated floor, tiles, security entry door, central heating, roller blinds, sofabed, garden furniture, washing machine, dishwasher, TV, WiFi, pram and bike storage room in the building, guest parking. A **garage parking** space is included. Fixed service charges, water and heating incl. Internet CZK 4,000/month. Electricity will be transferred to the tenant.