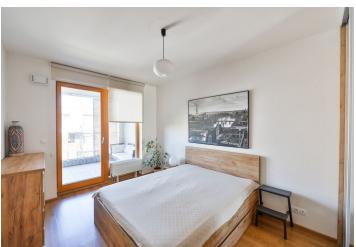

The interior of the apartment includes a living room with a dining area and a fully fitted open plan kitchen, a bedroom with built-in wardrobes, an en-suite bathroom (bathtub), a separate toilet, and an entrance hall with built-in wardrobes. The **enclosed balcony** is accessible from both the living room and the bedroom.