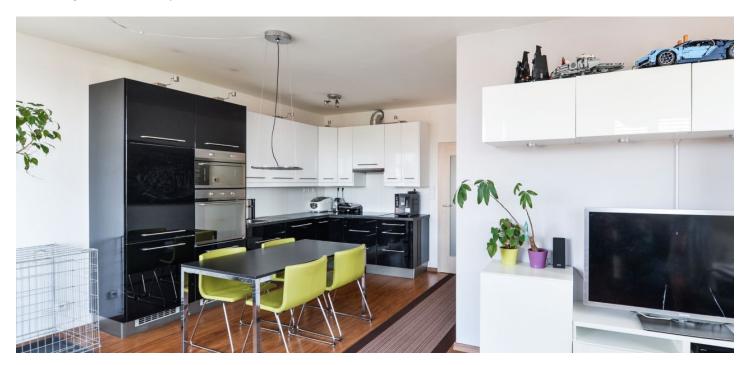

The interior features 2 separate bedrooms, a living room with a fully fitted open plan kitchen and access to the **enclosed balcony**, a bathroom with a bathtub, a separate toilet with a bidet shower, a utility room, and an entrance hall.

**Green views**, laminated floors, tiles, security entry door, French windows, automatic external blinds, washing machine, dishwasher, induction cooktop, microwave oven, **cellar**. No lift. A **covered parking space** is included. Deposit for service charges, water and heating: CZK 2600/month. Deposit for electricity: CZK 1000/month.