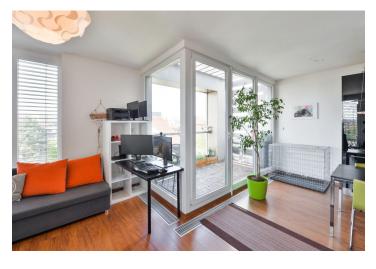

## Rented

This fully furnished 2-bedroom apartment with an enclosed balcony is situated on the second floor in a modern gated residetial project with parking and a landscaped courtyard garden, in a quiet and green residential neighborhood in Libuš, Prague 4. Location with full amenities within easy reach, near the Kunratický Forest, convenient to the PBS international school (the Prague British School). A bus stop is 100 m from the building and the ride to Kačerov metro takes about ten minutes.

The interior features 2 separate bedrooms, a living room with a fully fitted open plan kitchen and access to the **enclosed balcony**, a bathroom with a bathtub, a separate toilet with a bidet shower, a utility room, and an entrance hall.