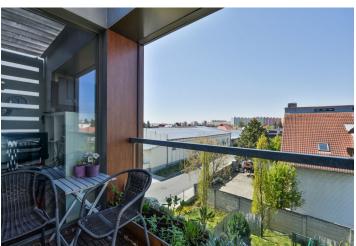

## Rented

This fully furnished 2-bedroom apartment with an enclosed balcony is situated on the second floor in a modern gated residetial project with parking and a landscaped courtyard garden, in a quiet and green residential neighborhood in Libuš, Prague 4. Location with full amenities within easy reach, near the Kunratický Forest, convenient to the PBS international school (the Prague British School). A bus stop is 100 m from the building and the ride to Kačerov metro takes about ten minutes.

The interior features 2 separate bedrooms, a living room with a fully fitted open plan kitchen and access to the **enclosed balcony**, a bathroom with a bathtub, a separate toilet with a bidet shower, a utility room, and an entrance hall.

**Green views**, laminated floors, tiles, security entry door, French windows, automatic external blinds, washing machine, dishwasher, induction cooktop, microwave oven, **cellar**. No lift. A **covered parking space** is included. Deposit for service charges, water and heating: CZK 2600/month. Deposit for electricity: CZK 1000/month.