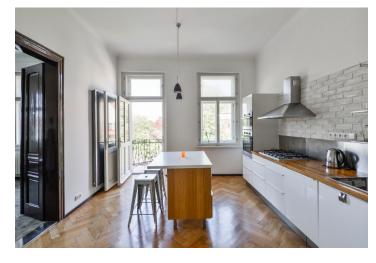

The airy interior features a fully fitted kitchen with a dining area and a balcony with green views, a corner living room, a large bedroom, a shower room, a separate toilet, a utility room, and a spacious entrance hall.

Preserved original architectural details, original furniture from the Expo 58 Exhibition, high ceilings, large windows, hardwood parquet floors, carpets, screed floor in the bathroom, roller blinds, dishwasher, microwave oven, TV, elevator, shared courtyard. Service charges and water: approx. CZK 1,500/month. Gas and electricity are billed separately (transferred to the tenant).