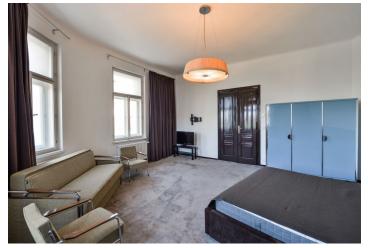

The airy interior features a fully fitted kitchen with a dining area and a balcony with green views, a corner living room, a large bedroom, a shower room, a separate toilet, a utility room, and a spacious entrance hall.

Preserved original architectural details, original furniture from the Expo 58 Exhibition, high ceilings, large windows, hardwood parquet floors, carpets, screed floor in the bathroom, roller blinds, dishwasher, microwave oven, TV, elevator, shared courtyard. Service charges and water: approx. CZK 1,500/month. Gas and electricity are billed separately (transferred to the tenant).