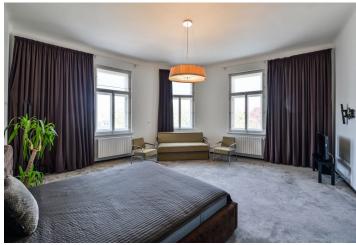

## Rented

This spacious, completely renovated, semi-furnished 1-bedroom apartment with a balcony is on the third floor of a corner Art Nouveau building that has been fully renovated. Beautifully located in a highly sought-after green residential neighborhood in Prague 6, boasting many foreign embassies. Set just a one-minute walk from the Hradčanská metro station and complete amenities, within walking distance of the Prague Castle and the Stromovka and Letenské sady Parks. Convenient access to the airport and numerous international schools.

The airy interior features a fully fitted kitchen with a dining area and a balcony with green views, a corner living room, a large bedroom, a shower room, a separate toilet, a utility room, and a spacious entrance hall.

Preserved original architectural details, original furniture from the Expo 58 Exhibition, high ceilings, large windows, hardwood parquet floors, carpets, screed floor in the bathroom, roller blinds, dishwasher, microwave oven, TV, elevator, shared courtyard. Service charges and water: approx. CZK 1,500/month. Gas and electricity are billed separately (transferred to the tenant).