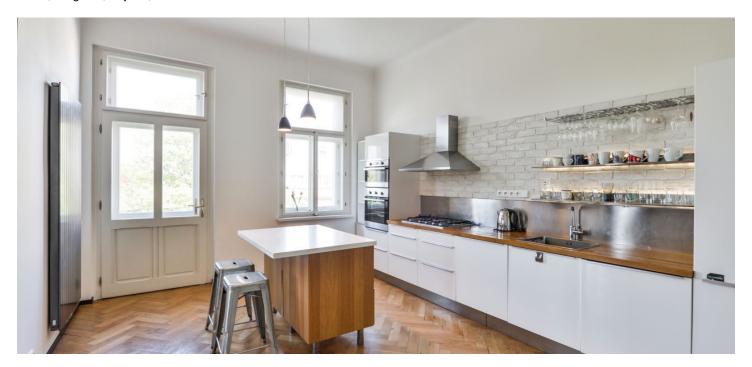

The airy interior features a fully fitted kitchen with a dining area and a balcony with green views, a corner living room, a large bedroom, a shower room, a separate toilet, a utility room, and a spacious entrance hall.

Preserved original architectural details, original furniture from the Expo 58 Exhibition, high ceilings, large windows, hardwood parquet floors, carpets, screed floor in the bathroom, roller blinds, dishwasher, microwave oven, TV, elevator, shared courtyard. Service charges and water: approx. CZK 1,500/month. Gas and electricity are billed separately (transferred to the tenant).