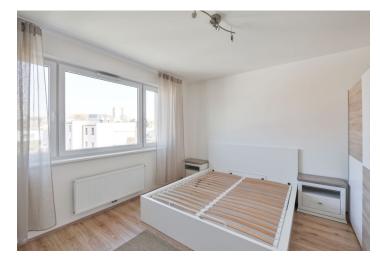

The apartment features a living room with a fully fitted open plan kitchen and a **balcony** facing the green courtyard, a bedroom with a large **walk-in closet**, a bathroom including a bathtub, a separate toilet, and an entrance hall.