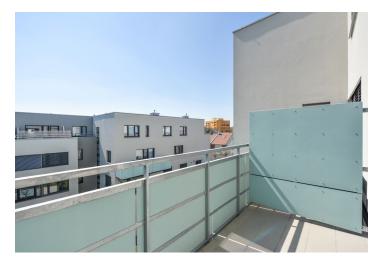

The apartment features a living room with a fully fitted open plan kitchen and a **balcony** facing the green courtyard, a bedroom with a large **walk-in closet**, a bathroom including a bathtub, a separate toilet, and an entrance hall.