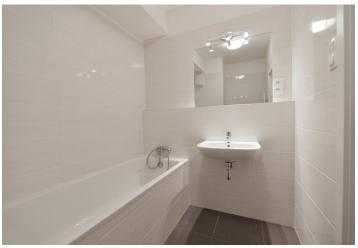

The apartment features a living room with a fully fitted open plan kitchen and a **balcony** facing the green courtyard, a bedroom with a large **walk-in closet**, a bathroom including a bathtub, a separate toilet, and an entrance hall.