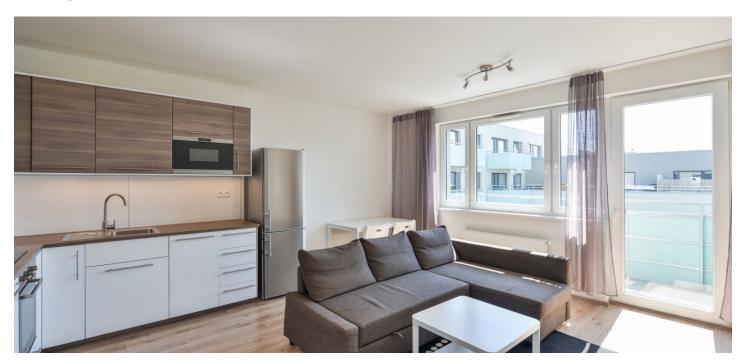

## Rented

This is a furnished 1-bedroom apartment with a balcony, on the 3rd floor of a contemporary building (2016) with a lift and underground parking in a quiet and green part of Žižkov, Prague 3. Located in close vicinity of the Židovské pece and Malešický Parks, with full amenities within easy reach, a short walk from a tram / bus stop and a supermarket, 20 min. by tram to the city centre. The nearest metro is Želivského station.

The apartment features a living room with a fully fitted open plan kitchen and a **balcony** facing the green courtyard, a bedroom with a large **walk-in closet**, a bathroom including a bathtub, a separate toilet, and an entrance hall.

Green views, laminated floors, tiles, security entry door, central heating, sofabed, washing machine, dishwasher, Liebherr fridge, microwave oven, **cellar**, chip entry to the building. A **garage parking** space is available at CZK 1700/month. Deposit for service charges, water and heating in the amount of CZK 2800/month is billed separately. Electricity will be transferred to the tenant. Available June 1, 2021.