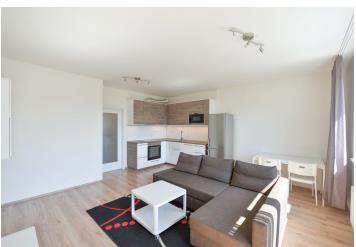

## Rented

This is a furnished 1-bedroom apartment with a balcony, on the 3rd floor of a contemporary building (2016) with a lift and underground parking in a quiet and green part of Žižkov, Prague 3. Located in close vicinity of the Židovské pece and Malešický Parks, with full amenities within easy reach, a short walk from a tram / bus stop and a supermarket, 20 min. by tram to the city centre. The nearest metro is Želivského station.

The apartment features a living room with a fully fitted open plan kitchen and a **balcony** facing the green courtyard, a bedroom with a large **walk-in closet**, a bathroom including a bathtub, a separate toilet, and an entrance hall.