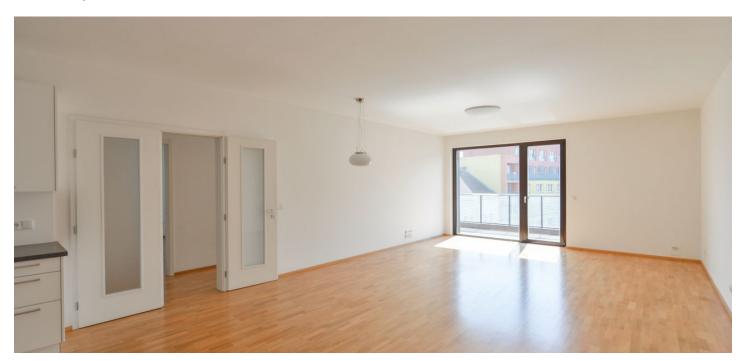

The interior features a spacious living room with a fully fitted open plan kitchen and a dining area, three separate bedrooms, an en-suite bathroom (walk-in shower, toilet), a family bathroom (bathtub, toilet, bidet), a utility room, an additional separate toilet, and an entrance hall with built-in wardrobes. The **terrace** is accessible from the living room and one bedroom.

Hardwood parquet floors, tiles, security entry door, built-in storage, blinds, terrace awning, central heating, dishwasher, microwave oven, cellar (10 m²), chip entry to the building, bike and pram storage. Two garage parking spaces are included. Monthly deposit for service charges, water and heating: CZK 7800. Deposit for electricity is billed separately.