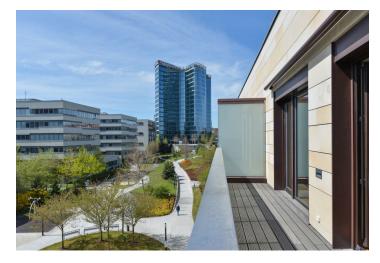

\* Area of the unit according to the Civil Code. The area consists of the sum total area of the entire unit bounded by perimeter walls.

This contemporary 3-bedroom 2-bathroom apartment with a terrace is on the 3rd top floor of the recently built Residential Park Baarova complex with a 24/7 reception and security, a park, a children's playground, and underground parking. The residence is located in an area that offers a full range of amenities, near the BB Centrum and Brumlovka multipurpose centers, with bus connections to the Budějovická and Pankrác metro stations, and quick access to the city center.

The interior features a spacious living room with a fully fitted open plan kitchen and a dining area, three separate bedrooms, an en-suite bathroom (walk-in shower, toilet), a family bathroom (bathtub, toilet, bidet), a utility room, an additional separate toilet, and an entrance hall with built-in wardrobes. The **terrace** is accessible from the living room and one bedroom.