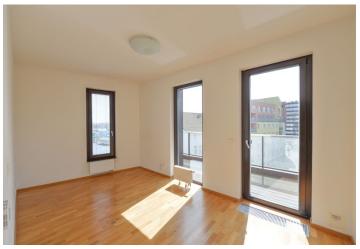

\* Area of the unit according to the Civil Code. The area consists of the sum total area of the entire unit bounded by perimeter walls.

This contemporary 3-bedroom 2-bathroom apartment with a terrace is on the 3rd top floor of the recently built Residential Park Baarova complex with a 24/7 reception and security, a park, a children's playground, and underground parking. The residence is located in an area that offers a full range of amenities, near the BB Centrum and Brumlovka multipurpose centers, with bus connections to the Budějovická and Pankrác metro stations, and quick access to the city center.

The interior features a spacious living room with a fully fitted open plan kitchen and a dining area, three separate bedrooms, an en-suite bathroom (walk-in shower, toilet), a family bathroom (bathtub, toilet, bidet), a utility room, an additional separate toilet, and an entrance hall with built-in wardrobes. The **terrace** is accessible from the living room and one bedroom.

Hardwood parquet floors, tiles, security entry door, built-in storage, blinds, terrace awning, central heating, dishwasher, microwave oven, cellar (10 m²), chip entry to the building, bike and pram storage. Two garage parking spaces are included. Monthly deposit for service charges, water and heating: CZK 7800. Deposit for electricity is billed separately.