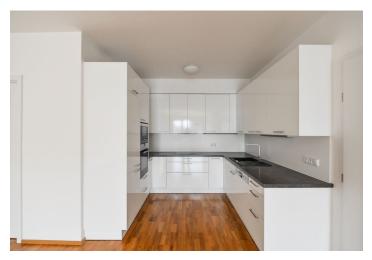

The interior features a spacious living room with a fully fitted open plan kitchen and a dining area, three separate bedrooms, an en-suite bathroom (walk-in shower, toilet), a family bathroom (bathtub, toilet, bidet), a utility room, an additional separate toilet, and an entrance hall with built-in wardrobes. The **terrace** is accessible from the living room and one bedroom.

Hardwood parquet floors, tiles, security entry door, built-in storage, blinds, terrace awning, central heating, dishwasher, microwave oven, cellar (10 m²), chip entry to the building, bike and pram storage. Two garage parking spaces are included. Monthly deposit for service charges, water and heating: CZK 7800. Deposit for electricity is billed separately.