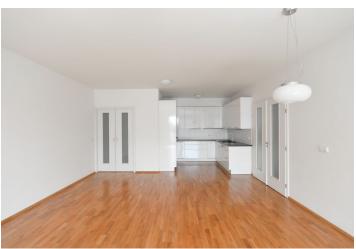

The interior features a spacious living room with a fully fitted open plan kitchen and a dining area, three separate bedrooms, an en-suite bathroom (walk-in shower, toilet), a family bathroom (bathtub, toilet, bidet), a utility room, an additional separate toilet, and an entrance hall with built-in wardrobes. The **terrace** is accessible from the living room and one bedroom.