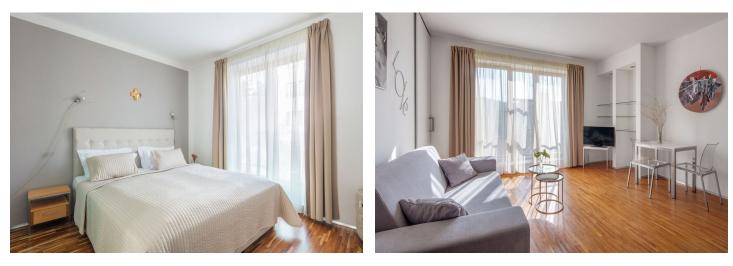

The interior features a living room with a fully fitted open kitchen, dining area and views of the green residential surroundings, one bedroom facing the quiet courtyard, and an en-suite bathroom inc. a walk-in shower, a toilet and a bidet shower. There is a **fitted walk-in closet** and an entrance hall with built-in wardrobes and storage.

Preserved original details, ceiling height 4.5 m, **solid wood parquet floors**, tiles, security entry door, central heating, washing machine, dishwasher, TV. Regular cleaning service (once weekly) incl. change of bed linen and towels included. Service charges and utilities are included in the rent. Mid term rental available at a higher rent.