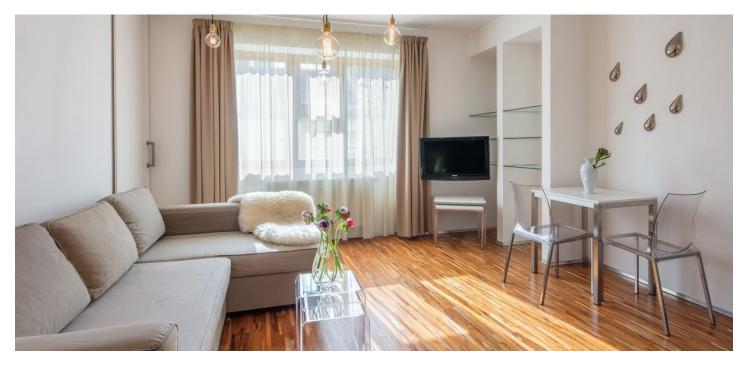

\* Area of the unit according to the Civil Code. The area consists of the sum total area of the entire unit bounded by perimeter walls.

This fully refurbished furnished 1-bedroom flat in a well kept, renovated historic building with a lift and daily reception in Smíchov, Prague 5, within easy reach of several green parks. Location with very quick access to full amenities and the city center, two short tram stops from the Anděl metro station, the Nový Smíchov shopping and entertainment center and the Na Knížecí Bus Station.

The interior features a living room with a fully fitted open kitchen, dining area and views of the green residential surroundings, one bedroom facing the quiet courtyard, and an en-suite bathroom inc. a walk-in shower, a toilet and a bidet shower. There is a **fitted walk-in closet** and an entrance hall with built-in wardrobes and storage.

Preserved original details, ceiling height 4.5 m, **solid wood parquet floors**, tiles, security entry door, central heating, washing machine, dishwasher, TV. Regular cleaning service (once weekly) incl. change of bed linen and towels included. Service charges and utilities are included in the rent. Mid term rental available at a higher rent.