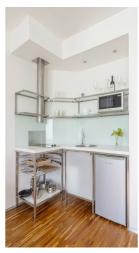

The interior features a living room with a fully fitted open kitchen, dining area and views of the green residential surroundings, one bedroom facing the quiet courtyard, and an en-suite bathroom inc. a walk-in shower, a toilet and a bidet shower. There is a **fitted walk-in closet** and an entrance hall with built-in wardrobes and storage.

Preserved original details, ceiling height 4.5 m, **solid wood parquet floors**, tiles, security entry door, central heating, washing machine, dishwasher, TV. Regular cleaning service (once weekly) incl. change of bed linen and towels included. Service charges and utilities are included in the rent. Mid term rental available at a higher rent.