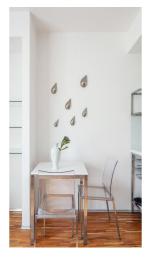

The interior features a living room with a fully fitted open kitchen, dining area and views of the green residential surroundings, one bedroom facing the quiet courtyard, and an en-suite bathroom inc. a walk-in shower, a toilet and a bidet shower. There is a **fitted walk-in closet** and an entrance hall with built-in wardrobes and storage.

Preserved original details, ceiling height 4.5 m, **solid wood parquet floors**, tiles, security entry door, central heating, washing machine, dishwasher, TV. Regular cleaning service (once weekly) incl. change of bed linen and towels included. Service charges and utilities are included in the rent. Mid term rental available at a higher rent.