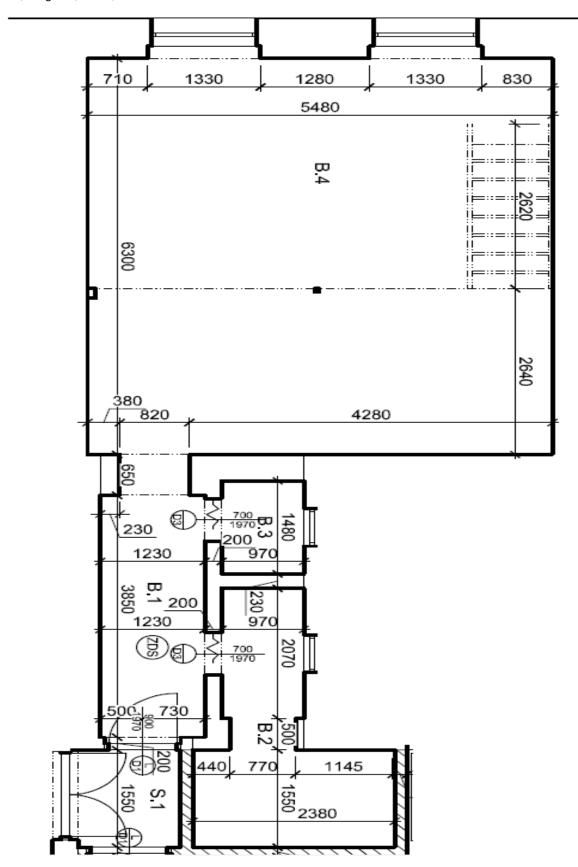

The layout consists of a living room with a kitchen, an elevated sleeping loft, a bathroom, a hallway, and a closet.

Facilities include double-glazed casement windows, stucco ceiling decoration, laminate floors and large-format tiles, a security entrance door, and quality wall soundproofing. Heating is by modern gas WAW radiators. The building has been reconstructed; the facade will be renovated. The common areas are decorated with original railings, grilles, and terrazzo.

Interior 50.3 m<sup>2</sup>.

The apartment is in cooperative ownership, transfer to private ownership is possible in 2020.

In addition to regular property viewings, we also offer real time video viewings via WhatsApp, FaceTime, Messenger, Skype, and other apps.