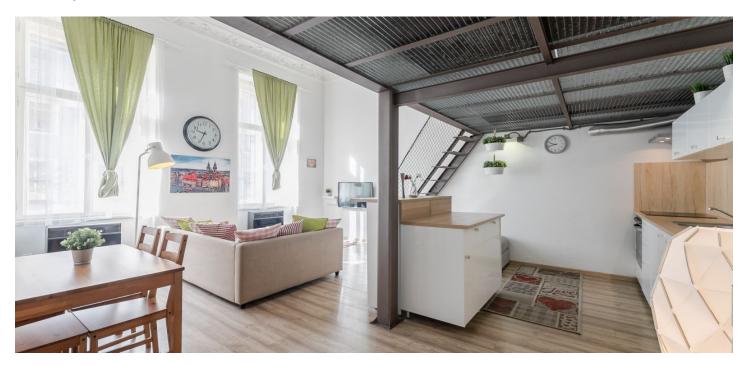

The layout consists of a living room with a kitchen, an elevated sleeping loft, a bathroom, a hallway, and a closet.

Facilities include double-glazed casement windows, stucco ceiling decoration, laminate floors and large-format tiles, a security entrance door, and quality wall soundproofing. Heating is by modern gas WAW radiators. The building has been reconstructed; the facade will be renovated. The common areas are decorated with original railings, grilles, and terrazzo.

Interior 50.3 m<sup>2</sup>.

The apartment is in cooperative ownership, transfer to private ownership is possible in 2020.

In addition to regular property viewings, we also offer real time video viewings via WhatsApp, FaceTime, Messenger, Skype, and other apps.