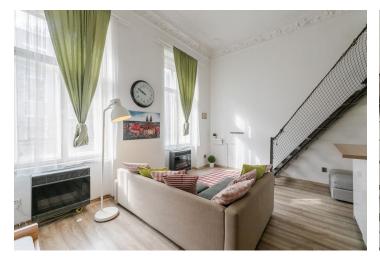

The layout consists of a living room with a kitchen, an elevated sleeping loft, a bathroom, a hallway, and a closet.

Facilities include double-glazed casement windows, stucco ceiling decoration, laminate floors and large-format tiles, a security entrance door, and quality wall soundproofing. Heating is by modern gas WAW radiators. The building has been reconstructed; the facade will be renovated. The common areas are decorated with original railings, grilles, and terrazzo.