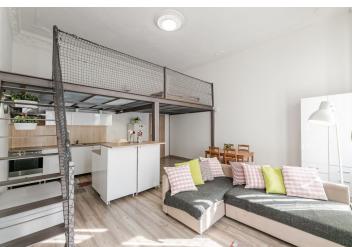

The layout consists of a living room with a kitchen, an elevated sleeping loft, a bathroom, a hallway, and a closet.

Facilities include double-glazed casement windows, stucco ceiling decoration, laminate floors and large-format tiles, a security entrance door, and quality wall soundproofing. Heating is by modern gas WAW radiators. The building has been reconstructed; the facade will be renovated. The common areas are decorated with original railings, grilles, and terrazzo.