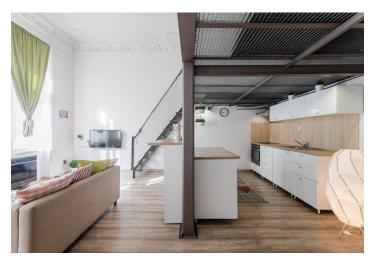

The layout consists of a living room with a kitchen, an elevated sleeping loft, a bathroom, a hallway, and a closet.

Facilities include double-glazed casement windows, stucco ceiling decoration, laminate floors and large-format tiles, a security entrance door, and quality wall soundproofing. Heating is by modern gas WAW radiators. The building has been reconstructed; the facade will be renovated. The common areas are decorated with original railings, grilles, and terrazzo.