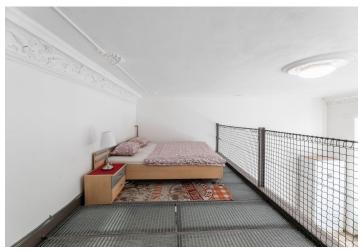

The layout consists of a living room with a kitchen, an elevated sleeping loft, a bathroom, a hallway, and a closet.

Facilities include double-glazed casement windows, stucco ceiling decoration, laminate floors and large-format tiles, a security entrance door, and quality wall soundproofing. Heating is by modern gas WAW radiators. The building has been reconstructed; the facade will be renovated. The common areas are decorated with original railings, grilles, and terrazzo.