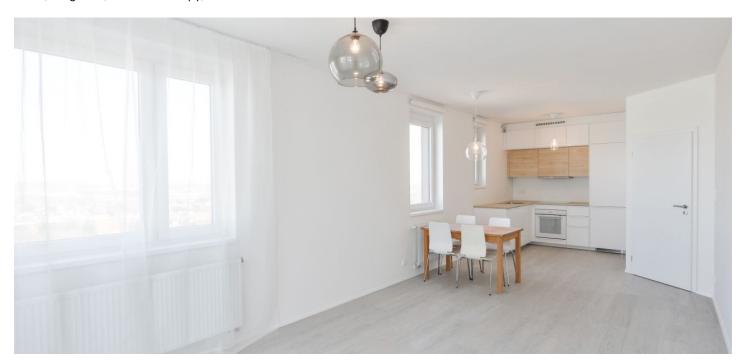

## Rented

Benefiting from a balcony and far-reaching views, this apartment on the 6th floor of a modern building in a quiet and green residential part of Dolní Měcholupy, Prague 10, is located with good amenities in close vicinity and quick connections to the Prague Ring Road and the city center. Great access to the Mladá Boleslav, Liberec, and Hradec Králové highways, the nearest metro (Depo Hostivař, line A) is accessible by bus in five minutes. Conveniently located for the Hostivař Golf Club, Europark and Fashion Arena shopping malls, as well as local bike and jogging paths.

The apartment features a living room with a fully fitted open plan kitchen, dining area, and access to the **balcony**, a bedroom with built-in wardrobes, a bathroom with a bathtub and toilet, and an entrance hall with a built-in wardrobe and storage.

Vinyl floors, tiles, central heating, dishwasher, chip entry to the building, elevator.