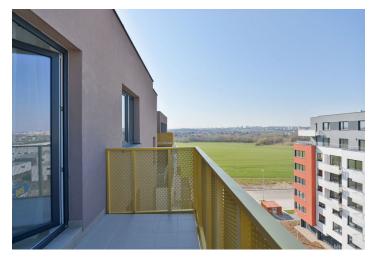

## **Apartment One-bedroom (2+kk)**

55 m², Prague 10, Dolní Měcholupy, Honzíkova

| Total area       | 60 m²                                                                                                         |
|------------------|---------------------------------------------------------------------------------------------------------------|
| Floor area*      | 55 m²                                                                                                         |
| Balcony          | 5 m²                                                                                                          |
| Parking          | -                                                                                                             |
| Cellar           |                                                                                                               |
| Service price    | Deposit for services, water,<br>and heating: CZK<br>3,300/month. Deposit for<br>electricity: CZK 1,000/month. |
| PENB             | G                                                                                                             |
| Reference number | 35541                                                                                                         |
| Available from   | Immediately                                                                                                   |

## Rented

Benefiting from a balcony and far-reaching views, this apartment on the 6th floor of a modern building in a quiet and green residential part of Dolní Měcholupy, Prague 10, is located with good amenities in close vicinity and quick connections to the Prague Ring Road and the city center. Great access to the Mladá Boleslav, Liberec, and Hradec Králové highways, the nearest metro (Depo Hostivař, line A) is accessible by bus in five minutes. Conveniently located for the Hostivař Golf Club, Europark and Fashion Arena shopping malls, as well as local bike and jogging paths.