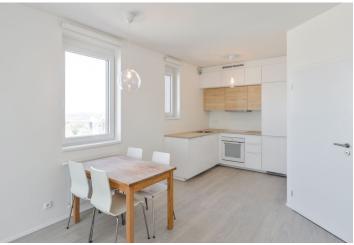

## Rented

Benefiting from a balcony and far-reaching views, this apartment on the 6th floor of a modern building in a quiet and green residential part of Dolní Měcholupy, Prague 10, is located with good amenities in close vicinity and quick connections to the Prague Ring Road and the city center. Great access to the Mladá Boleslav, Liberec, and Hradec Králové highways, the nearest metro (Depo Hostivař, line A) is accessible by bus in five minutes. Conveniently located for the Hostivař Golf Club, Europark and Fashion Arena shopping malls, as well as local bike and jogging paths.

The apartment features a living room with a fully fitted open plan kitchen, dining area, and access to the **balcony**, a bedroom with built-in wardrobes, a bathroom with a bathtub and toilet, and an entrance hall with a built-in wardrobe and storage.

Vinyl floors, tiles, central heating, dishwasher, chip entry to the building, elevator.