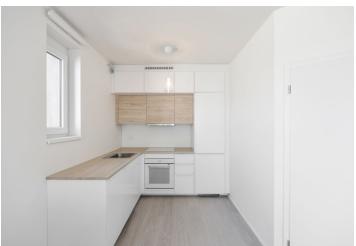

The apartment features a living room with a fully fitted open plan kitchen, dining area, and access to the **balcony**, a bedroom with built-in wardrobes, a bathroom with a bathtub and toilet, and an entrance hall with a built-in wardrobe and storage.

Vinyl floors, tiles, central heating, dishwasher, chip entry to the building, elevator.