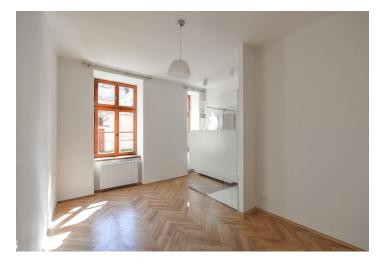

The airy interior features a fully fitted kitchen with a dining area, a living room, two separate bedrooms facing the quiet courtyard, each with an ensuite bathroom (bathtub / walk-in shower), a separate toilet, and an entrance hall with built-in wardrobes.

Preserved original details, high ceilings, **solid wood parquet floors**, large format tiles, security entry door, gas boiler, dishwasher, microwave oven, video entry phone, chip entry to the building. No lift. Service charges and water bills: CZK 700/person/month. Gas and electricity will be transferred to the tenant.