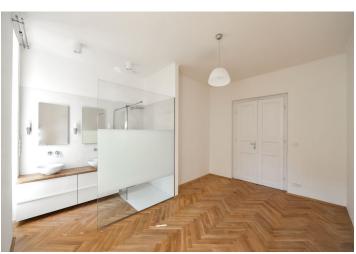

The airy interior features a fully fitted kitchen with a dining area, a living room, two separate bedrooms facing the quiet courtyard, each with an ensuite bathroom (bathtub / walk-in shower), a separate toilet, and an entrance hall with built-in wardrobes.

Preserved original details, high ceilings, **solid wood parquet floors**, large format tiles, security entry door, gas boiler, dishwasher, microwave oven, video entry phone, chip entry to the building. No lift. Service charges and water bills: CZK 700/person/month. Gas and electricity will be transferred to the tenant.