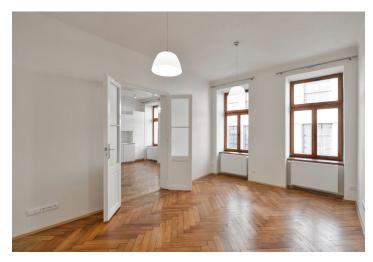

The airy interior features a fully fitted kitchen with a dining area, a living room, two separate bedrooms facing the quiet courtyard, each with an ensuite bathroom (bathtub / walk-in shower), a separate toilet, and an entrance hall with built-in wardrobes.

Preserved original details, high ceilings, **solid wood parquet floors**, large format tiles, security entry door, gas boiler, dishwasher, microwave oven, video entry phone, chip entry to the building. No lift. Service charges and water bills: CZK 700/person/month. Gas and electricity will be transferred to the tenant.