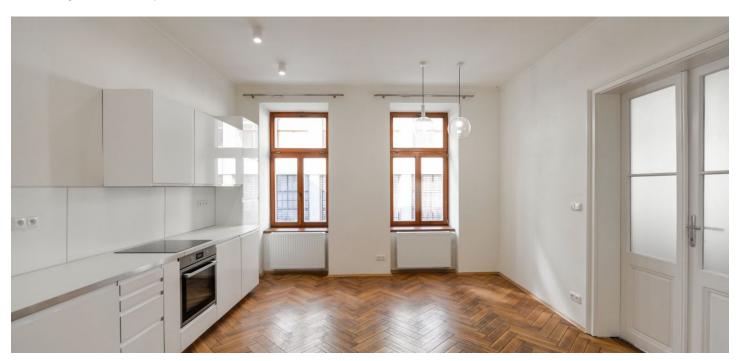

## Rented

This is a completely newly refurbished 2-bedroom 2-bathroom apartment on the upper ground floor of a renovated residential building with preserved original details. Conveniently located in a highly sought after residential neighborhood, on a quiet street just one block from the lively Vinohradská Street, moments from the National Museum and Wenceslas Square with the Muzeum metro station. Complete amenities are available within easy reach.

The airy interior features a fully fitted kitchen with a dining area, a living room, two separate bedrooms facing the quiet courtyard, each with an ensuite bathroom (bathtub / walk-in shower), a separate toilet, and an entrance hall with built-in wardrobes.

Preserved original details, high ceilings, **solid wood parquet floors**, large format tiles, security entry door, gas boiler, dishwasher, microwave oven, video entry phone, chip entry to the building. No lift. Service charges and water bills: CZK 700/person/month. Gas and electricity will be transferred to the tenant.