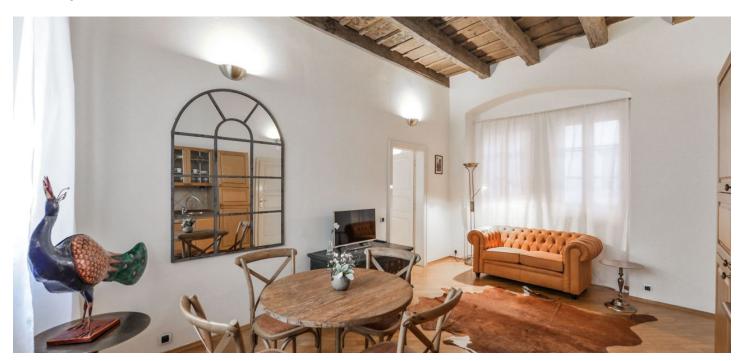

\* Area of the unit according to the Civil Code. The area consists of the sum total area of the entire unit bounded by perimeter walls.

Rented

Boasting original vaulted and painted wooden ceilings, this fully refurbished and furnished 1-bedroom apartment is on the 2nd floor in a charming renovated historic building with preserved original features and courtyard terraces. Located on a picturesque cobble stone street in the heart of Malá Strana neighborhood, area with numerous foreign embassies, just steps from the Prague Castle. Just a short walk from the Petřín Hill gardens, tram stops, and the Charles Bridge, one stop from the Malostranská metro station.

The interior features a living room with a fully fitted open plan kitchen and a dining area, two bedrooms, a bathroom with a bathtub and a toilet, and an entrance hall.

Newly renovated **hardwood parquet floors**, tiles, gas boiler, washer, dishwasher, kitchenware, TV. No lift. Monthly deposit for service charges and water: CZK 1500. Monthly deposit for gas and electricity: CZK 3500. **Mid term rental** is available at an additional rent.