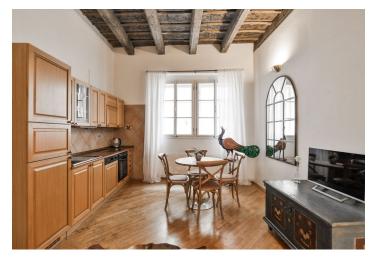

The interior features a living room with a fully fitted open plan kitchen and a dining area, two bedrooms, a bathroom with a bathtub and a toilet, and an entrance hall.

Newly renovated **hardwood parquet floors**, tiles, gas boiler, washer, dishwasher, kitchenware, TV. No lift. Monthly deposit for service charges and water: CZK 1500. Monthly deposit for gas and electricity: CZK 3500. **Mid term rental** is available at an additional rent.