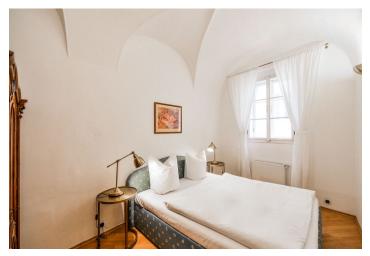

The interior features a living room with a fully fitted open plan kitchen and a dining area, two bedrooms, a bathroom with a bathtub and a toilet, and an entrance hall.

Newly renovated **hardwood parquet floors**, tiles, gas boiler, washer, dishwasher, kitchenware, TV. No lift. Monthly deposit for service charges and water: CZK 1500. Monthly deposit for gas and electricity: CZK 3500. **Mid term rental** is available at an additional rent.