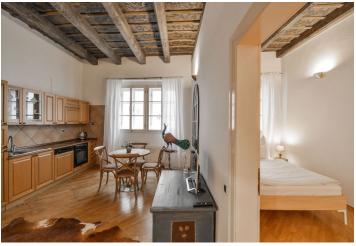

The interior features a living room with a fully fitted open plan kitchen and a dining area, two bedrooms, a bathroom with a bathtub and a toilet, and an entrance hall.

Newly renovated **hardwood parquet floors**, tiles, gas boiler, washer, dishwasher, kitchenware, TV. No lift. Monthly deposit for service charges and water: CZK 1500. Monthly deposit for gas and electricity: CZK 3500. **Mid term rental** is available at an additional rent.