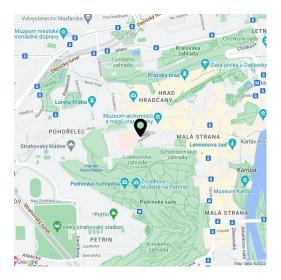

## Apartment Two-bedroom (3+kk)

55 m², Prague 1, Malá Strana, Vlašská

## **Apartment Two-bedroom (3+kk)**

55 m², Prague 1, Malá Strana, Vlašská

| Total area       | 55 m²       |
|------------------|-------------|
| Parking          | -           |
| Cellar           | -           |
| PENB             | G           |
| Reference number | 35501       |
| Available from   | Immediately |

\* Area of the unit according to the Civil Code. The area consists of the sum total area of the entire unit bounded by perimeter walls.

Rented

Boasting original vaulted and painted wooden ceilings, this fully refurbished and furnished 1-bedroom apartment is on the 2nd floor in a charming renovated historic building with preserved original features and courtyard terraces. Located on a picturesque cobble stone street in the heart of Malá Strana neighborhood, area with numerous foreign embassies, just steps from the Prague Castle. Just a short walk from the Petřín Hill gardens, tram stops, and the Charles Bridge, one stop from the Malostranská metro station.