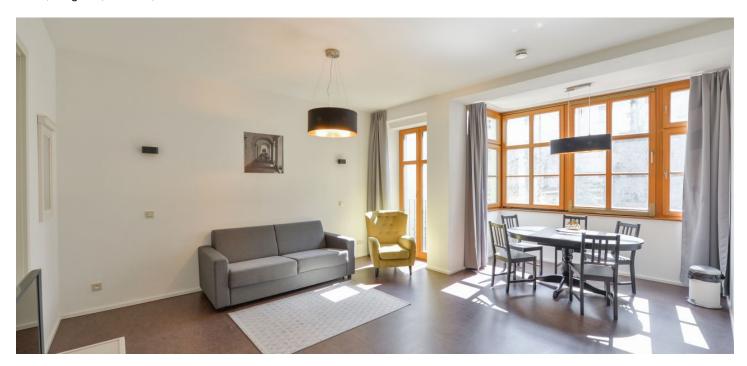

The interior features a living room with a fully fitted open plan kitchen, a dining area and bay windows facing the terrace and garden, two separate bedrooms, a bathroom including a bathtub with a shower screen, a separate toilet, and an entrance hall.

Marmoleum and tile floors, security entry door, wooden interior doors, underfloor central heating, induction cooktop, dishwasher, microwave oven, kitchenware, kettle, toaster, TV, WiFi, satellite reception. No lift. Cleaning and change of bed linen is available at an additional fee. Deposit for service charges, utilities, TV and the Internet CZK 3000/month. Mid term rental is available.