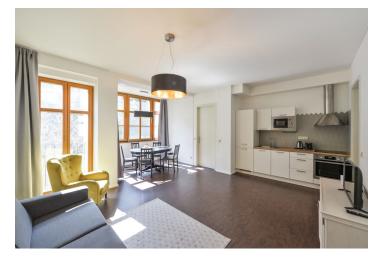

The interior features a living room with a fully fitted open plan kitchen, a dining area and bay windows facing the terrace and garden, two separate bedrooms, a bathroom including a bathtub with a shower screen, a separate toilet, and an entrance hall.

Marmoleum and tile floors, security entry door, wooden interior doors, underfloor central heating, induction cooktop, dishwasher, microwave oven, kitchenware, kettle, toaster, TV, WiFi, satellite reception. No lift. Cleaning and change of bed linen is available at an additional fee. Deposit for service charges, utilities, TV and the Internet CZK 3000/month. Mid term rental is available.