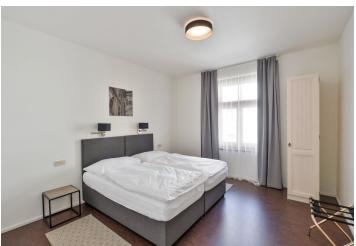

The interior features a living room with a fully fitted open plan kitchen, a dining area and bay windows facing the terrace and garden, two separate bedrooms, a bathroom including a bathtub with a shower screen, a separate toilet, and an entrance hall.