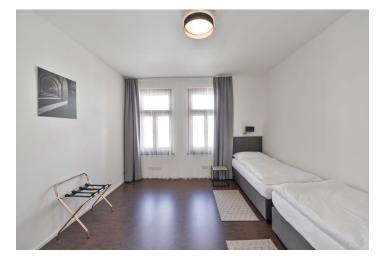

The interior features a living room with a fully fitted open plan kitchen, a dining area and bay windows facing the terrace and garden, two separate bedrooms, a bathroom including a bathtub with a shower screen, a separate toilet, and an entrance hall.