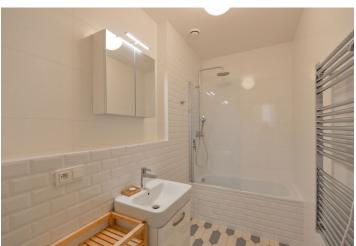

The interior features a living room with a fully fitted open plan kitchen, a dining area and bay windows facing the terrace and garden, two separate bedrooms, a bathroom including a bathtub with a shower screen, a separate toilet, and an entrance hall.