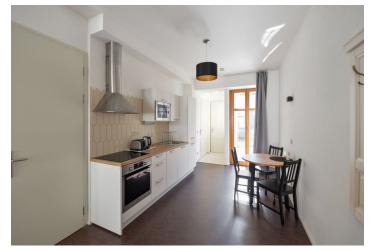

The interior offers a fully fitted open plan kitchen with a dining area and a French window facing the terrace / garden, a living room / bedroom area, a bathroom including a walk-in shower, a separate toilet, and a small open entrance hall.

Marmoleum and tile floors, security entry door, wooden interior doors and triple glazed French windows, underfloor central heating, induction cooktop, dishwasher, microwave oven, kitchenware, kettle, toaster, TV, WiFi, satellite reception. No lift. Cleaning and change of bed linen is available at an additional fee. Deposit for service charges, utilities, TV and the Internet: CZK 2500/month. Mid term rental is available.