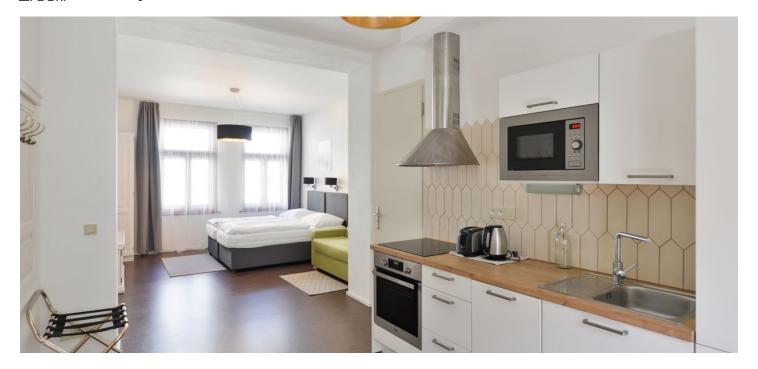

## Rented

Benefiting from a common terrace and garden, this is a quiet, fully furnished studio apartment situated on the first floor of a modern residence - a completely renovated residential building from 1903 with preserved original features and a landscape courtyard garden. Located within walking distance of the Prague Castle, near the Kajetánka and Ladronka Parks, in a sought after residential area with excellent amenities and easy access to metro, the city center and Václav Havel Airport.

The interior offers a fully fitted open plan kitchen with a dining area and a French window facing the terrace / garden, a living room / bedroom area, a bathroom including a walk-in shower, a separate toilet, and a small open entrance hall.

Marmoleum and tile floors, security entry door, wooden interior doors and triple glazed French windows, underfloor central heating, induction cooktop, dishwasher, microwave oven, kitchenware, kettle, toaster, TV, WiFi, satellite reception. No lift. Cleaning and change of bed linen is available at an additional fee. Deposit for service charges, utilities, TV and the Internet: CZK 2500/month. Mid term rental is available.