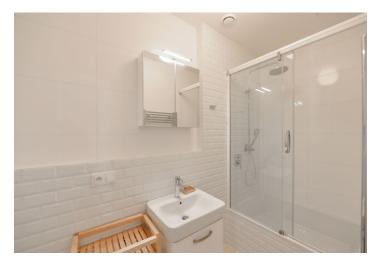

The interior offers a fully fitted open plan kitchen with a dining area and a French window facing the terrace / garden, a living room / bedroom area, a bathroom including a walk-in shower, a separate toilet, and a small open entrance hall.