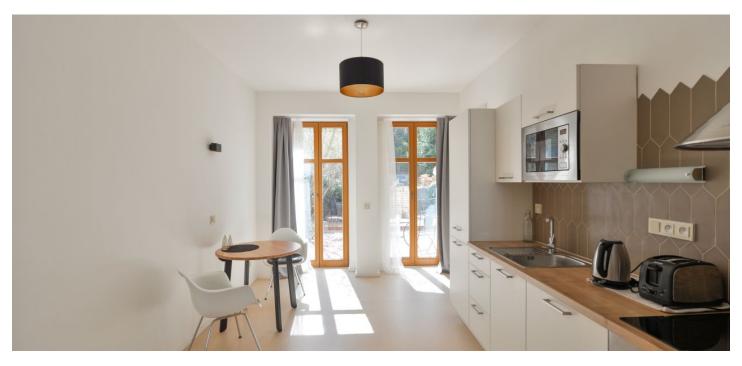

\* Area of the unit according to the Civil Code. The area consists of the sum total area of the entire unit bounded by perimeter walls.

Benefiting from direct access to a common terrace and garden, this is a quiet, fully furnished studio apartment situated on the ground floor of a modern residence - a completely renovated residential building from 1903 with preserved original features and a landscape courtyard garden. Located within walking distance of the Prague Castle, near the Kajetánka and Ladronka Parks, in a sought after residential area with excellent amenities and easy access to metro, the city center and Václav Havel Airport.

The interior offers a fully fitted open plan kitchen, a dining area and **terrace** / **garden** access, a living room / bedroom area, a bathroom including a bathtub with a shower screen and a toilet, and an entrance hall.

Marmoleum and tile floors, security entry door, wooden interior doors and triple glazed French windows, underfloor central heating, induction cooktop, dishwasher, microwave oven, kitchenware, kettle, toaster, TV, WiFi, satellite reception. Cleaning and change of bed linen is available at an additional fee. Deposit for service charges, utilities, TV and the Internet: CZK 2000/month. **Mid term rental is possible.** 