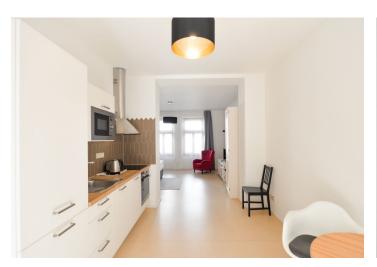

The interior offers a fully fitted open plan kitchen, a dining area and **terrace** / **garden** access, a living room / bedroom area, a bathroom including a bathtub with a shower screen and a toilet, and an entrance hall.

Marmoleum and tile floors, security entry door, wooden interior doors and triple glazed French windows, underfloor central heating, induction cooktop, dishwasher, microwave oven, kitchenware, kettle, toaster, TV, WiFi, satellite reception. Cleaning and change of bed linen is available at an additional fee. Deposit for service charges, utilities, TV and the Internet: CZK 2000/month. **Mid term rental is possible.** 