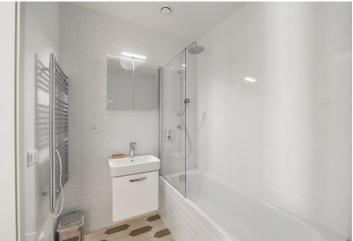

The interior offers a fully fitted open plan kitchen, a dining area and **terrace** / **garden** access, a living room / bedroom area, a bathroom including a bathtub with a shower screen and a toilet, and an entrance hall.