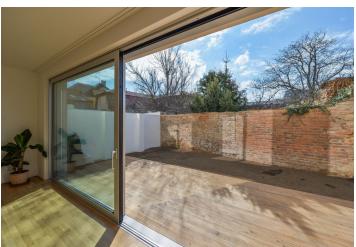

The ground floor features a spacious living room with a fully fitted open plan kitchen and floor-to-ceiling windows leading to the terrace and garden, a shower room with a toilet and bidet shower, a utility room, and a small room with direct access from the street. The first floor offers two bedrooms with built-in wardrobes and French windows overlooking the garden, an office / third bedroom, a full bathroom, and a hall with a built-in wardrobe. The second floor includes a large attic playroom / guest bedroom.