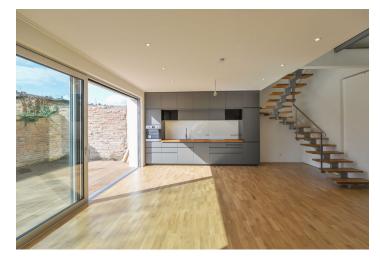

The ground floor features a spacious living room with a fully fitted open plan kitchen and floor-to-ceiling windows leading to the terrace and garden, a shower room with a toilet and bidet shower, a utility room, and a small room with direct access from the street. The first floor offers two bedrooms with built-in wardrobes and French windows overlooking the garden, an office / third bedroom, a full bathroom, and a hall with a built-in wardrobe. The second floor includes a large attic playroom / guest bedroom.

**Wooden floating floors**, large format tiles, underfloor heating throughout, gas boiler, washer/dryer, dishwasher, induction cooktop, laundry chute, video entry phone.