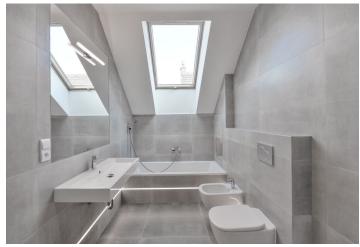

The ground floor features a spacious living room with a fully fitted open plan kitchen and floor-to-ceiling windows leading to the terrace and garden, a shower room with a toilet and bidet shower, a utility room, and a small room with direct access from the street. The first floor offers two bedrooms with built-in wardrobes and French windows overlooking the garden, an office / third bedroom, a full bathroom, and a hall with a built-in wardrobe. The second floor includes a large attic playroom / guest bedroom.