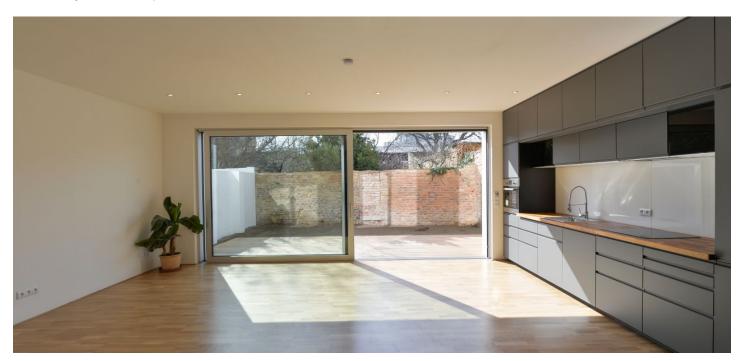

The ground floor features a spacious living room with a fully fitted open plan kitchen and floor-to-ceiling windows leading to the terrace and garden, a shower room with a toilet and bidet shower, a utility room, and a small room with direct access from the street. The first floor offers two bedrooms with built-in wardrobes and French windows overlooking the garden, an office / third bedroom, a full bathroom, and a hall with a built-in wardrobe. The second floor includes a large attic playroom / guest bedroom.

**Wooden floating floors**, large format tiles, underfloor heating throughout, gas boiler, washer/dryer, dishwasher, induction cooktop, laundry chute, video entry phone.