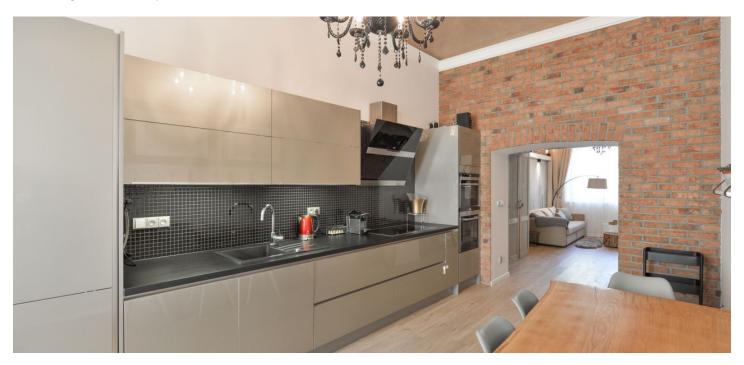

The interior features a fully fitted walk-through kitchen with a dining area, an open plan living room with a study corner and a built-in sleeping gallery, a shower room with a toilet, and an entrance hall.

High ceilings, bars on the windows, vinyl floors, tiles, underfloor heating throughout, security entry door, gas boiler, washing machine, dishwasher, microwave oven, TV, air-conditioning unit. Monthly deposit for service charges and utilities is billed separately.