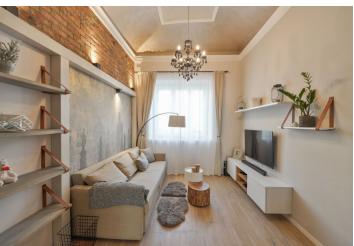

The interior features a fully fitted walk-through kitchen with a dining area, an open plan living room with a study corner and a built-in sleeping gallery, a shower room with a toilet, and an entrance hall.

High ceilings, bars on the windows, vinyl floors, tiles, underfloor heating throughout, security entry door, gas boiler, washing machine, dishwasher, microwave oven, TV, air-conditioning unit. Monthly deposit for service charges and utilities is billed separately.