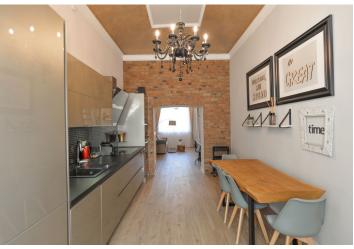

The interior features a fully fitted walk-through kitchen with a dining area, an open plan living room with a study corner and a built-in sleeping gallery, a shower room with a toilet, and an entrance hall.

High ceilings, bars on the windows, vinyl floors, tiles, underfloor heating throughout, security entry door, gas boiler, washing machine, dishwasher, microwave oven, TV, air-conditioning unit. Monthly deposit for service charges and utilities is billed separately.