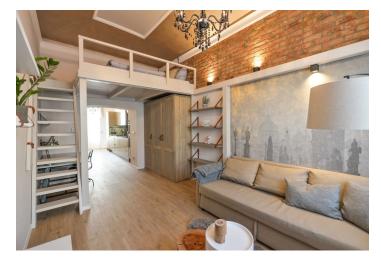

The interior features a fully fitted walk-through kitchen with a dining area, an open plan living room with a study corner and a built-in sleeping gallery, a shower room with a toilet, and an entrance hall.

High ceilings, bars on the windows, vinyl floors, tiles, underfloor heating throughout, security entry door, gas boiler, washing machine, dishwasher, microwave oven, TV, air-conditioning unit. Monthly deposit for service charges and utilities is billed separately.