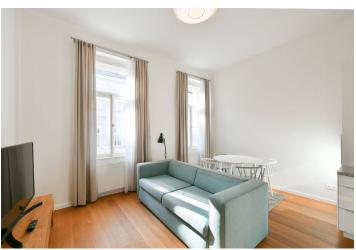

The interior features a living room with a fully fitted open plan kitchen and dining area, one bedroom with a large French window open onto the balcony facing the green courtyard, a bathroom with a walk-in shower, a separate toilet, and an entrance hall.

Quality materials and finishes, high ceilings, large windows, hardwood floors, tiles, built-in wardrobe in the bedroom, built-in storage, security entry door, sliding interior doors, sofabed, gas boiler, washer, induction cooktop, TV, video entry phone.