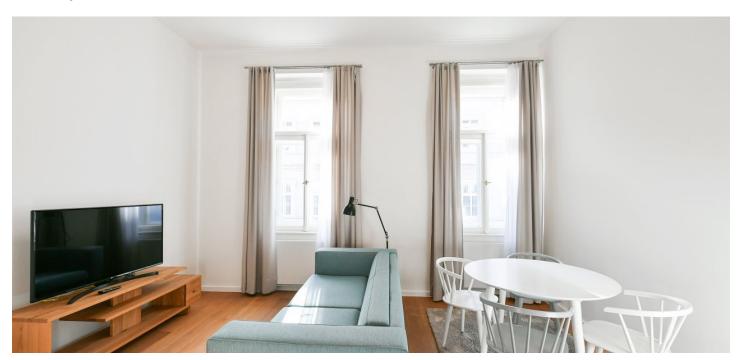

\* Area of the unit according to the Civil Code. The area consists of the sum total area of the entire unit bounded by perimeter walls.

Benefiting from a balcony, this fully refurbished, fully furnished apartment is on the 3rd floor of the Chateau Savoy Residence, a completely renovated traditional building with an elevator and a shared landscaped courtyard garden. Nicely located in the heart of the Malá Strana neighborhood, near two large parks (Kampa Island and Petřín), a few steps from the VItava riverbank and the nearest tram stop (one short stop to the National Theater), near the Prague Castle. Full amenities are available within easy reach incl. quality restaurants, bistros, cafes, and more.

The interior features a living room with a fully fitted open plan kitchen and dining area, one bedroom with a large French window open onto the balcony facing the green courtyard, a bathroom with a walk-in shower, a separate toilet, and an entrance hall.

Quality materials and finishes, high ceilings, large windows, hardwood floors, tiles, built-in wardrobe in the bedroom, built-in storage, security entry door, sliding interior doors, sofabed, gas boiler, washer, induction cooktop, TV, video entry phone.