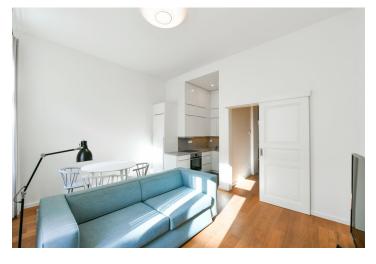

The interior features a living room with a fully fitted open plan kitchen and dining area, one bedroom with a large French window open onto the balcony facing the green courtyard, a bathroom with a walk-in shower, a separate toilet, and an entrance hall.

Quality materials and finishes, high ceilings, large windows, hardwood floors, tiles, built-in wardrobe in the bedroom, built-in storage, security entry door, sliding interior doors, sofabed, gas boiler, washer, induction cooktop, TV, video entry phone.