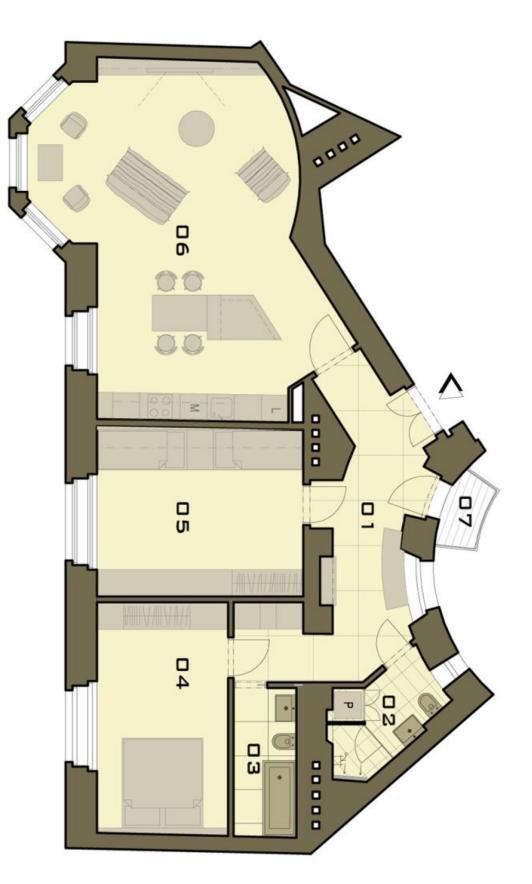

The interior consists of a living room with **bay windows**, a dining area, and a fully fitted open plan kitchen, 2 bedrooms, 2 bathrooms (bathtub, toilet/walk-in shower, toilet), and an entrance hall with access to the **balcony** 

Replicas of the original casement windows (towards the street) and slimline wooden Euro windows (towards the courtyard), security entry door, hardwood parquet floors, large-format tiles, ample built-in wardrobes and ingenious details, gas boiler, cellar. A parking space in the next door building is included.