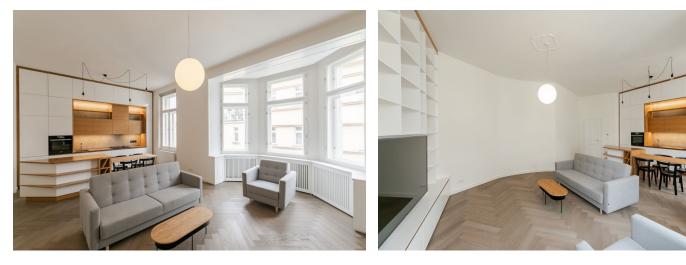

The interior consists of a living room with **bay windows**, a dining area, and a fully fitted open plan kitchen, 2 bedrooms, 2 bathrooms (bathtub, toilet/walk-in shower, toilet), and an entrance hall with access to the **balcony** 

Replicas of the original casement windows (towards the street) and slimline wooden Euro windows (towards the courtyard), security entry door, hardwood parquet floors, large-format tiles, ample built-in wardrobes and ingenious details, gas boiler, cellar. A parking space in the next door building is included.