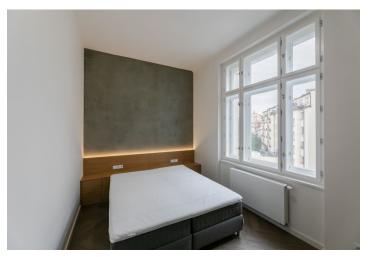

The interior consists of a living room with **bay windows**, a dining area, and a fully fitted open plan kitchen, 2 bedrooms, 2 bathrooms (bathtub, toilet/walk-in shower, toilet), and an entrance hall with access to the **balcony** 

Replicas of the original casement windows (towards the street) and slimline wooden Euro windows (towards the courtyard), security entry door, hardwood parquet floors, large-format tiles, ample built-in wardrobes and ingenious details, gas boiler, cellar. A parking space in the next door building is included.