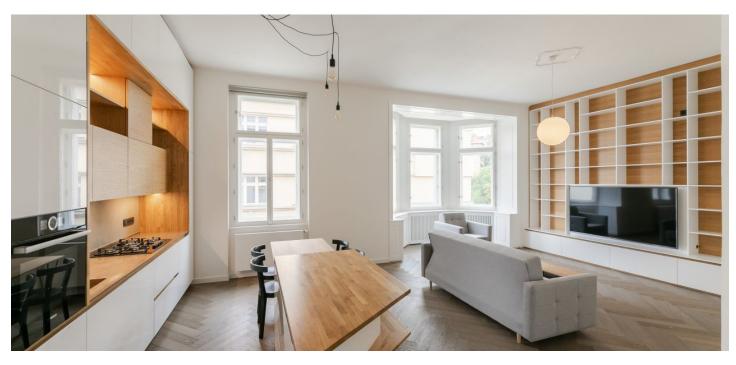

The interior consists of a living room with **bay windows**, a dining area, and a fully fitted open plan kitchen, 2 bedrooms, 2 bathrooms (bathtub, toilet/walk-in shower, toilet), and an entrance hall with access to the **balcony** 

Replicas of the original casement windows (towards the street) and slimline wooden Euro windows (towards the courtyard), security entry door, hardwood parquet floors, large-format tiles, ample built-in wardrobes and ingenious details, gas boiler, cellar. A parking space in the next door building is included.