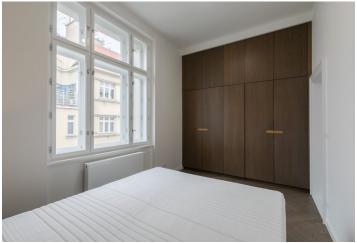

The interior consists of a living room with **bay windows**, a dining area, and a fully fitted open plan kitchen, 2 bedrooms, 2 bathrooms (bathtub, toilet/walk-in shower, toilet), and an entrance hall with access to the **balcony** 

Replicas of the original casement windows (towards the street) and slimline wooden Euro windows (towards the courtyard), security entry door, hardwood parquet floors, large-format tiles, ample built-in wardrobes and ingenious details, gas boiler, cellar. A parking space in the next door building is included.