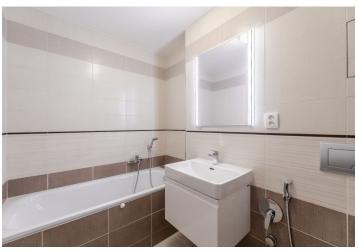

The interior features a living room with a fully fitted open plan kitchen, one bedroom, a bathtroom including a bathtub, a toilet and a bidet shower, a utility room, and an entrance hall. The private **enclosed balcony** is accessible from both the living room and the bedroom.