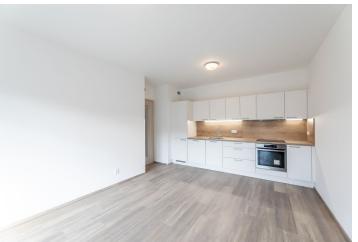

The interior features a living room with a fully fitted open plan kitchen, one bedroom, a bathtroom including a bathtub, a toilet and a bidet shower, a utility room, and an entrance hall. The private **enclosed balcony** is accessible from both the living room and the bedroom.

**Heat recovery ventilation**, floor-to-ceiling windows, vinyl floors, large format tiles, security entry door, central heating, induction cooktop, dishwasher, cellar, chip entry. A **garage parking** space is included. Monthly deposit for service charges, water and heating: CZK 2500. Electricity is billed separately.