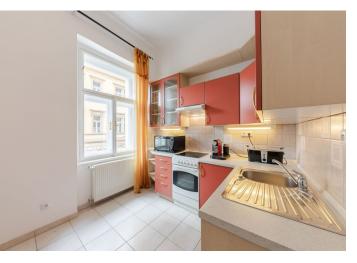

\* Area of the unit according to the Civil Code. The area consists of the sum total area of the entire unit bounded by perimeter walls.

This classic Vinohrady apartment with high ceilings, an airy corner room, and original architectural elements is situated on the 1st floor of a building with historic style common areas near I. P. Pavlova, náměstí Míru Square, or Folimanka and Grebovka parks. The unit is approved as an apartment and is currently used as an office.

The interior is **suitable for renovation** and it is also possible to renew the door between the hallway and the corner room with two windows (planned as a bedroom), which is ideal as a living room. The layout offers a total of 2 large rooms, a separate kitchen, a bathroom, a hallway, and a foyer.

Facilities include original casement windows, castle **parquet floors in a** Viennese cross pattern, or wooden double-leaf coffered doors with paneling. Heating is by the apartment's own gas boiler. The purchase price includes a cellar. The building is well maintained and has an elevator.