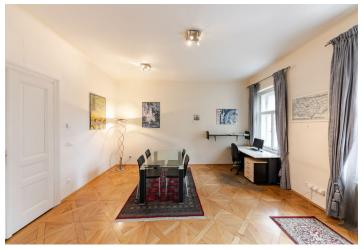

\* Area of the unit according to the Civil Code. The area consists of the sum total area of the entire unit bounded by perimeter walls.

This classic Vinohrady apartment with high ceilings, an airy corner room, and original architectural elements is situated on the 1st floor of a building with historic style common areas near I. P. Pavlova, náměstí Míru Square, or Folimanka and Grebovka parks. The unit is approved as an apartment and is currently used as an office.

The interior is **suitable for renovation** and it is also possible to renew the door between the hallway and the corner room with two windows (planned as a bedroom), which is ideal as a living room. The layout offers a total of 2 large rooms, a separate kitchen, a bathroom, a hallway, and a foyer.

Facilities include original casement windows, castle **parquet floors in a** Viennese cross pattern, or wooden double-leaf coffered doors with paneling. Heating is by the apartment's own gas boiler. The purchase price includes a cellar. The building is well maintained and has an elevator.