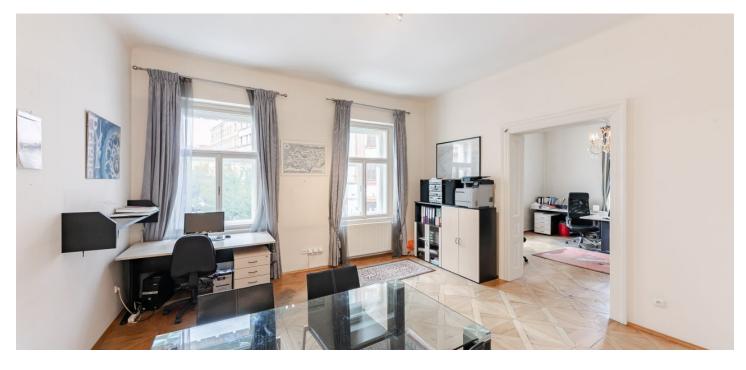

\* Area of the unit according to the Civil Code. The area consists of the sum total area of the entire unit bounded by perimeter walls.

This classic Vinohrady apartment with high ceilings, an airy corner room, and original architectural elements is situated on the 1st floor of a building with historic style common areas near I. P. Pavlova, náměstí Míru Square, or Folimanka and Grebovka parks. The unit is approved as an apartment and is currently used as an office.

The interior is **suitable for renovation** and it is also possible to renew the door between the hallway and the corner room with two windows (planned as a bedroom), which is ideal as a living room. The layout offers a total of 2 large rooms, a separate kitchen, a bathroom, a hallway, and a foyer.

Facilities include original casement windows, castle **parquet floors in a** Viennese cross pattern, or wooden double-leaf coffered doors with paneling. Heating is by the apartment's own gas boiler. The purchase price includes a cellar. The building is well maintained and has an elevator.