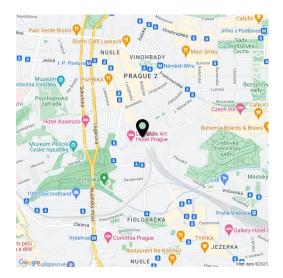

Located on a quiet side street near a tram stop, the **ride to the city center is only about 5 minutes**. The **I. P. Pavlova and Náměstí Míru metro stations** are a 10-minute walk away. Within walking distance, there is also a supermarket and many other shops, as well as a post office, restaurants, cafes, fast food, and schools ranging from kindergartens to high schools.