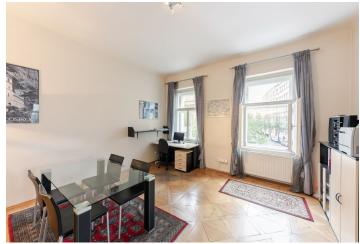

\* Area of the unit according to the Civil Code. The area consists of the sum total area of the entire unit bounded by perimeter walls.

This classic Vinohrady apartment with high ceilings, an airy corner room, and original architectural elements is situated on the 1st floor of a building with historic style common areas near I. P. Pavlova, náměstí Míru Square, or Folimanka and Grebovka parks. The unit is approved as an apartment and is currently used as an office.

The interior is **suitable for renovation** and it is also possible to renew the door between the hallway and the corner room with two windows (planned as a bedroom), which is ideal as a living room. The layout offers a total of 2 large rooms, a separate kitchen, a bathroom, a hallway, and a foyer.

Facilities include original casement windows, castle **parquet floors in a** Viennese cross pattern, or wooden double-leaf coffered doors with paneling. Heating is by the apartment's own gas boiler. The purchase price includes a cellar. The building is well maintained and has an elevator.