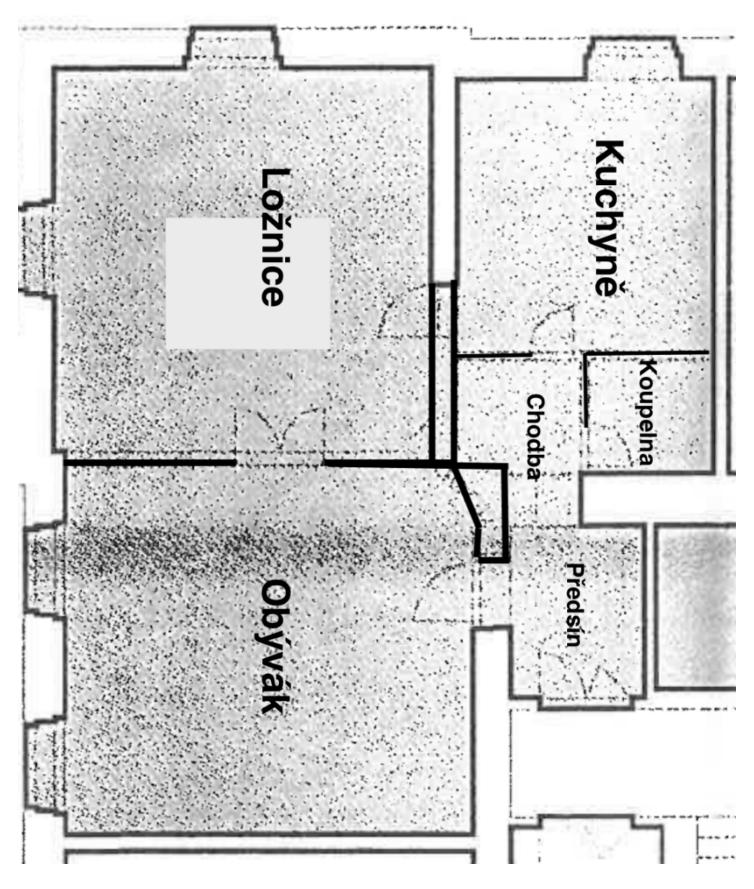

The interior is **suitable for renovation** and it is also possible to renew the door between the hallway and the corner room with two windows (planned as a bedroom), which is ideal as a living room. The layout offers a total of 2 large rooms, a separate kitchen, a bathroom, a hallway, and a foyer.

Interior 75.6 m, cellar 2.20 m<sup>2</sup>.

Svoboda & Williams s.r.o. info@svoboda-williams.com www.svoboda-williams.com Prague +420 257 328 281 +420 724 551 238 Brno +420 543 250 711 +420 724 551 238 **Bratislava** +421 948 939 938 **PDF created** 15. 03. 2025, 10:27