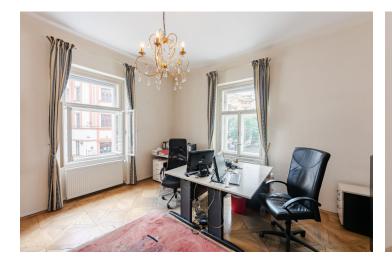

\* Area of the unit according to the Civil Code. The area consists of the sum total area of the entire unit bounded by perimeter walls.

This classic Vinohrady apartment with high ceilings, an airy corner room, and original architectural elements is situated on the 1st floor of a building with historic style common areas near I. P. Pavlova, náměstí Míru Square, or Folimanka and Grebovka parks. The unit is approved as an apartment and is currently used as an office.

The interior is **suitable for renovation** and it is also possible to renew the door between the hallway and the corner room with two windows (planned as a bedroom), which is ideal as a living room. The layout offers a total of 2 large rooms, a separate kitchen, a bathroom, a hallway, and a foyer.

Facilities include original casement windows, castle **parquet floors in a** Viennese cross pattern, or wooden double-leaf coffered doors with paneling. Heating is by the apartment's own gas boiler. The purchase price includes a cellar. The building is well maintained and has an elevator.