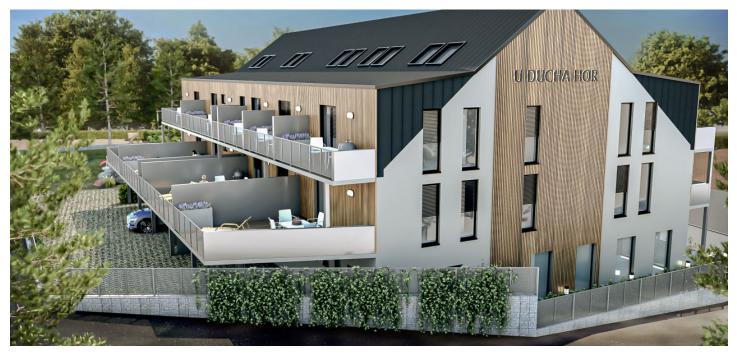

\* Area of the unit according to the Civil Code. The area consists of the sum total area of the entire unit bounded by perimeter walls.

This mountain duplex apartment with a northeast-facing balcony and a parking space, suitable as a vacation home or investment opportunity, is part of the u Ducha Hor energy-efficient new building, which is currently being built in the very center of Harrachov, less than 200 meters from the cable car leading to Devil's Mountain and within easy reach of all services including a grocery store or pharmacy. Completion is scheduled for spring 2022.

The ideal location in the center of Harrachov has easy access to shops, sports equipment rental places, restaurants, and cable cars. A road maintained in the winter months leads up to the building. This traditional mountain resort town provides great conditions for sports and relaxation year-round. Local attractions include a glass and ski museum and the **Mumlava waterfall.** Hiking and bike destinations, cross-country skiing trails, and a downhill ski slope are near the building. **Outdoor and indoor swimming pools,** a footbridge over the Mumlava River or the Anenské Valley, which is covered with **white crocus flowers** in spring, are just a short walk away.