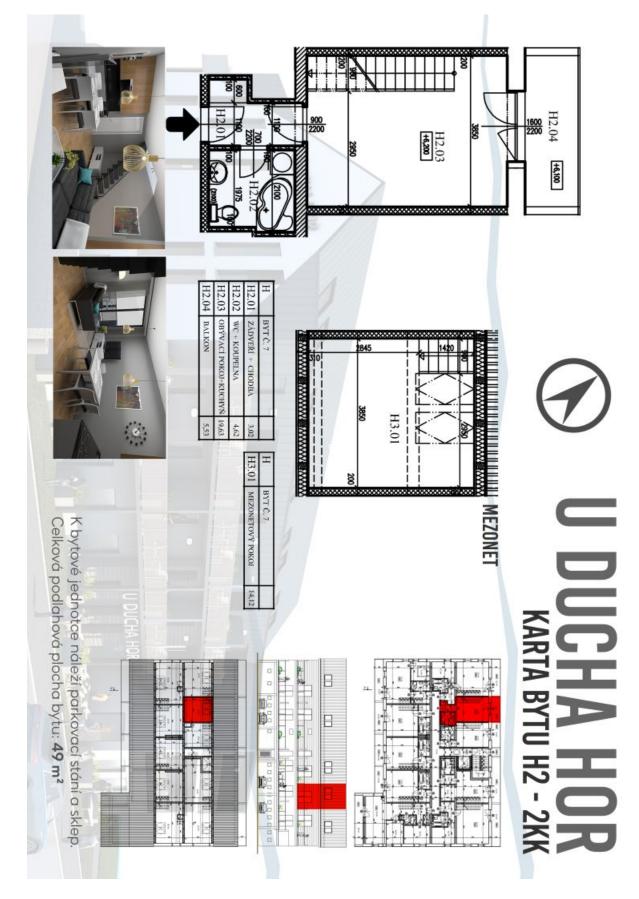

## Apartment One-bedroom (2+kk)

43.6 m², Semily, Harrachov

| Total area       | 49 m²         |
|------------------|---------------|
| Floor area*      | 44 m²         |
| Balcony          | 5 m²          |
| Parking          | parking space |
| Cellar           | Yes           |
| PENB             | В             |
| Reference number | 35235         |

The apartment is situated on the 2nd floor and consists of 1 bedroom, a living room with a preparation for a kitchen and access to a **sunny balcony** overlooking the **greenery**. There is also an entrance hall and a bathroom.

Total area 43.6 m², balcony 5.4 m², cellar 2m².

For more information about the project, visit www.uduchahor.cz.

In addition to regular property viewings, we also offer **real time video viewings** via WhatsApp, FaceTime, Messenger, Skype, and other apps.