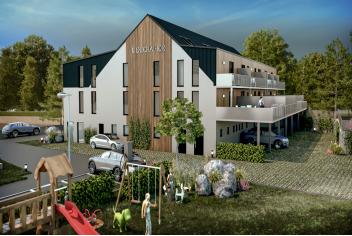

\* Area of the unit according to the Civil Code. The area consists of the sum total area of the entire unit bounded by perimeter walls.

This mountain duplex apartment with a northeast-facing balcony and a parking space, suitable as a vacation home or investment opportunity, is part of the u Ducha Hor energy-efficient new building, which is currently being built in the very center of Harrachov, less than 200 meters from the cable car leading to Devil's Mountain and within easy reach of all services including a grocery store or pharmacy. Completion is scheduled for spring 2022.

The apartment is situated on the 2nd floor and consists of 1 bedroom, a living room with a preparation for a kitchen and access to a **sunny balcony** overlooking the **greenery**. There is also an entrance hall and a bathroom.

The apartment will be handed over finished to a **quality standard**, including Heth **two-layer wooden floors**, interior **veneered doors** with a clear height of 2,200 mm, a class III security entrance door, anthracite-colored plastic windows with insulated triple-glazed panes, or Kaldewei, Grohe, and Villeroy & Boch sanitary ware. Heating will be central, hot water will be provided by the apartment's own electric boiler with a 120I tank. It is necessary to buy a cellar unit, ideal for storing bikes, skis, and other sports or children's equipment. It is also possible to purchase one parking space with a connection to a charging station. The apartment building is **wheelchair accessible** and has an **elevator**. A restaurant and other services are located on the ground floor.