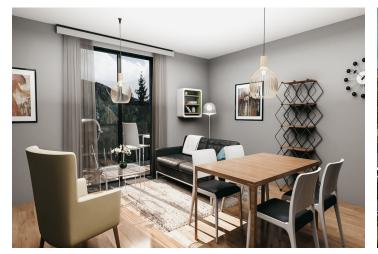

The apartment is situated on the 2nd floor and consists of 1 bedroom, a living room with a preparation for a kitchen and access to a **sunny balcony** overlooking the **greenery**. There is also an entrance hall and a bathroom.

The apartment will be handed over finished to a **quality standard**, including Heth **two-layer wooden floors**, interior **veneered doors** with a clear height of 2,200 mm, a class III security entrance door, anthracite-colored plastic windows with insulated triple-glazed panes, or Kaldewei, Grohe, and Villeroy & Boch sanitary ware. Heating will be central, hot water will be provided by the apartment's own electric boiler with a 120I tank. It is necessary to buy a cellar unit, ideal for storing bikes, skis, and other sports or children's equipment. It is also possible to purchase one parking space with a connection to a charging station. The apartment building is **wheelchair accessible** and has an **elevator**. A restaurant and other services are located on the ground floor.