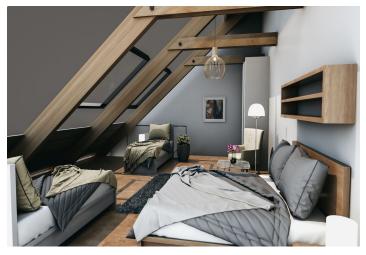

The apartment is situated on the 2nd floor and consists of 1 bedroom, a living room with a preparation for a kitchen and access to a **sunny balcony** overlooking the **greenery**. There is also an entrance hall and a bathroom.

The apartment will be handed over finished to a **quality standard**, including Heth **two-layer wooden floors**, interior **veneered doors** with a clear height of 2,200 mm, a class III security entrance door, anthracite-colored plastic windows with insulated triple-glazed panes, or Kaldewei, Grohe, and Villeroy & Boch sanitary ware. Heating will be central, hot water will be provided by the apartment's own electric boiler with a 120I tank. It is necessary to buy a cellar unit, ideal for storing bikes, skis, and other sports or children's equipment. It is also possible to purchase one parking space with a connection to a charging station. The apartment building is **wheelchair accessible** and has an **elevator**. A restaurant and other services are located on the ground floor.