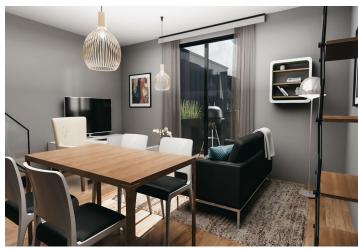

The apartment is situated on the 2nd floor and consists of 1 bedroom, a living room with a preparation for a kitchen and access to a **sunny balcony** overlooking the **greenery**. There is also an entrance hall and a bathroom.

The apartment will be handed over finished to a **quality standard**, including Heth **two-layer wooden floors**, interior **veneered doors** with a clear height of 2,200 mm, a class III security entrance door, anthracite-colored plastic windows with insulated triple-glazed panes, or Kaldewei, Grohe, and Villeroy & Boch sanitary ware. Heating will be central, hot water will be provided by the apartment's own electric boiler with a 120I tank. It is necessary to buy a cellar unit, ideal for storing bikes, skis, and other sports or children's equipment. It is also possible to purchase one parking space with a connection to a charging station. The apartment building is **wheelchair accessible** and has an **elevator**. A restaurant and other services are located on the ground floor.