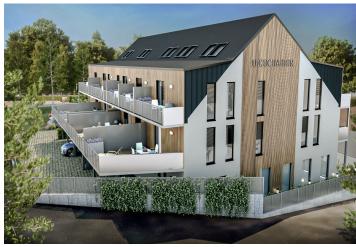

\* Area of the unit according to the Civil Code. The area consists of the sum total area of the entire unit bounded by perimeter walls.

This mountain duplex apartment with a southwest-facing balcony and a parking space, suitable as a vacation home or investment opportunity, is part of the u Ducha Hor energy-efficient new building, which is currently being built in the very center of Harrachov, less than 200 meters from the cable car leading to Devil's Mountain and within easy reach of all services including a grocery store or pharmacy. Completion is scheduled for spring 2022.