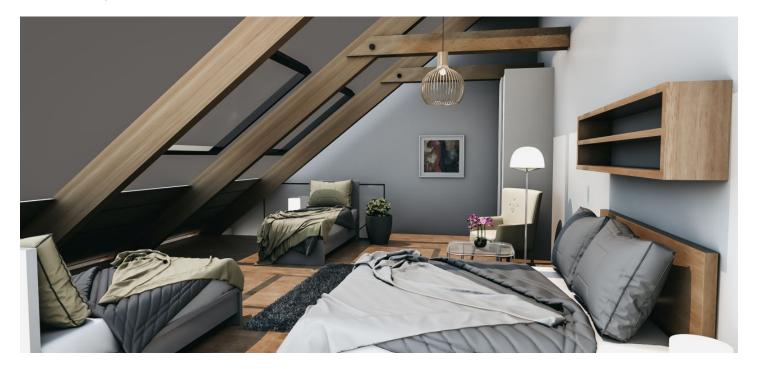

The apartment is situated on the 2nd floor and consists of 3 bedrooms, a living room with a preparation for a kitchen and access to a **sunny balcony** overlooking Devil's Mountain and its legendary ski jumps. There is also an entrance hall and a bathroom.

The apartment will be handed over finished to a quality standard, including Heth two-layer wooden floors, interior veneered doors with a clear height of 2,200 mm, a class III security entrance door, anthracite-colored plastic windows with insulated triple-glazed panes, or Kaldewei, Grohe, and Villeroy & Boch sanitary ware. Heating will be central, hot water will be provided by the apartment's own electric boiler with a 120l tank. It is necessary to buy a cellar unit, ideal for storing bikes, skis, and other sports or children's equipment. It is also possible to purchase one parking space with a connection to a charging station. The apartment building is wheelchair accessible and has an elevator. A restaurant and other services are located on the ground floor.