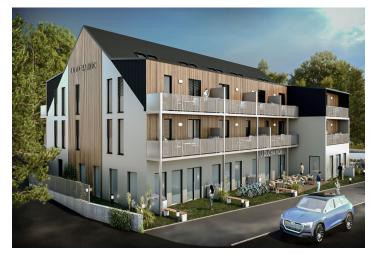

\* Area of the unit according to the Civil Code. The area consists of the sum total area of the entire unit bounded by perimeter walls.

This mountain duplex apartment with a southwest-facing balcony and a parking space, suitable as a vacation home or investment opportunity, is part of the u Ducha Hor energy-efficient new building, which is currently being built in the very center of Harrachov, less than 200 meters from the cable car leading to Devil's Mountain and within easy reach of all services including a grocery store or pharmacy. Completion is scheduled for spring 2022.

The ideal location in the center of Harrachov has easy access to shops, sports equipment rental places, restaurants, and cable cars. A road maintained in the winter months leads up to the building. This traditional mountain resort town provides great conditions for sports and relaxation year-round. Local attractions include a glass and ski museum and the **Mumlava waterfall.** Hiking and bike destinations, cross-country skiing trails, and a downhill ski slope are near the building. **Outdoor and indoor swimming pools**, a footbridge over the Mumlava River or the Anenské Valley, which is covered with **white crocus flowers** in spring, are just a short walk away.