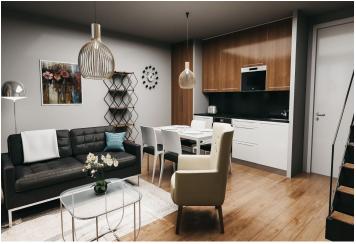

The apartment is situated on the 2nd floor and consists of 3 bedrooms, a living room with a preparation for a kitchen and access to a **sunny balcony** overlooking Devil's Mountain and its legendary ski jumps. There is also an entrance hall and a bathroom.

The apartment will be handed over finished to a quality standard, including Heth two-layer wooden floors, interior veneered doors with a clear height of 2,200 mm, a class III security entrance door, anthracite-colored plastic windows with insulated triple-glazed panes, or Kaldewei, Grohe, and Villeroy & Boch sanitary ware. Heating will be central, hot water will be provided by the apartment's own electric boiler with a 120l tank. It is necessary to buy a cellar unit, ideal for storing bikes, skis, and other sports or children's equipment. It is also possible to purchase one parking space with a connection to a charging station. The apartment building is wheelchair accessible and has an elevator. A restaurant and other services are located on the ground floor.