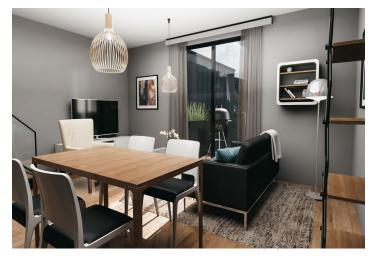

The apartment is situated on the 2nd floor and consists of 3 bedrooms, a living room with a preparation for a kitchen and access to a **sunny balcony** overlooking Devil's Mountain and its legendary ski jumps. There is also an entrance hall and a bathroom.

The apartment will be handed over finished to a quality standard, including Heth two-layer wooden floors, interior veneered doors with a clear height of 2,200 mm, a class III security entrance door, anthracite-colored plastic windows with insulated triple-glazed panes, or Kaldewei, Grohe, and Villeroy & Boch sanitary ware. Heating will be central, hot water will be provided by the apartment's own electric boiler with a 120l tank. It is necessary to buy a cellar unit, ideal for storing bikes, skis, and other sports or children's equipment. It is also possible to purchase one parking space with a connection to a charging station. The apartment building is wheelchair accessible and has an elevator. A restaurant and other services are located on the ground floor.