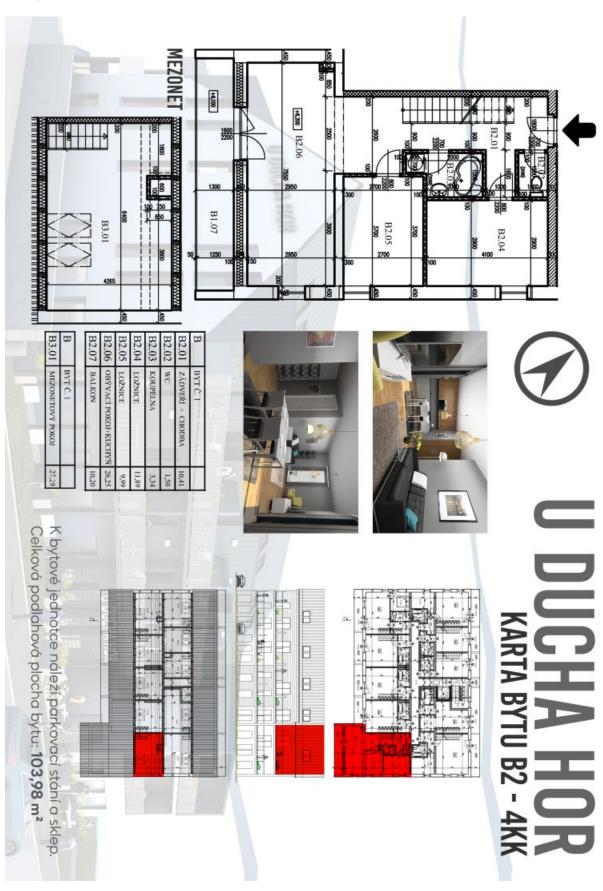

## € 404 243 I CZK 10 110 120

93.78 m², Semily, Harrachov

| Total area       | 104 m²        |
|------------------|---------------|
| Floor area*      | 94 m²         |
| Balcony          | 10 m²         |
| Parking          | parking space |
| Cellar           | Yes           |
| PENB             | В             |
| Reference number | 35230         |

The apartment is situated on the 2nd floor and consists of 3 bedrooms, a living room with a preparation for a kitchen and access to a **sunny balcony** overlooking Devil's Mountain and its legendary ski jumps. There is also an entrance hall and a bathroom.

Total area 93.78 m², balcony 10.2 m², cellar 2m².

For more information about the project, visit www.uduchahor.cz.

In addition to regular property viewings, we also offer **real time video viewings** via WhatsApp, FaceTime, Messenger, Skype, and other apps.