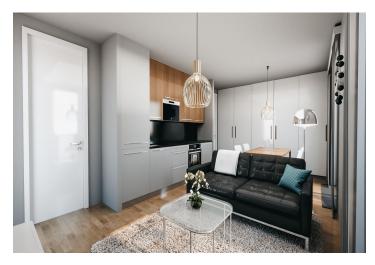

The apartment is situated on the 1st floor and consists of a living room with a preparation for a kitchen and access to a sunny terrace overlooking the greenery. There is also an entrance hall and a bathroom.

The apartment will be handed over finished to a quality standard, including Heth two-layer wooden floors, interior veneered doors with a clear height of 2,200 mm, a class III security entrance door, anthracite-colored plastic windows with insulated triple-glazed panes, or Kaldewei, Grohe, and Villeroy & Boch sanitary ware. Heating will be central, hot water will be provided by the apartment's own electric boiler with a 120l tank. It is necessary to buy a cellar unit, ideal for storing bikes, skis, and other sports or children's equipment. It is also possible to purchase one parking space with a connection to a charging station. The apartment building is wheelchair accessible and has an elevator. A restaurant and other services are located on the ground floor.