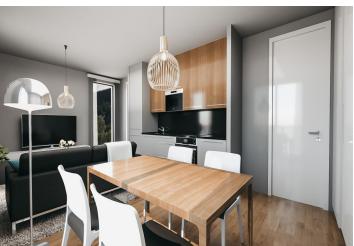

The apartment is situated on the 1st floor and consists of a living room with a preparation for a kitchen and access to a sunny terrace overlooking the greenery. There is also an entrance hall and a bathroom.

The apartment will be handed over finished to a quality standard, including Heth two-layer wooden floors, interior veneered doors with a clear height of 2,200 mm, a class III security entrance door, anthracite-colored plastic windows with insulated triple-glazed panes, or Kaldewei, Grohe, and Villeroy & Boch sanitary ware. Heating will be central, hot water will be provided by the apartment's own electric boiler with a 120l tank. It is necessary to buy a cellar unit, ideal for storing bikes, skis, and other sports or children's equipment. It is also possible to purchase one parking space with a connection to a charging station. The apartment building is wheelchair accessible and has an elevator. A restaurant and other services are located on the ground floor.