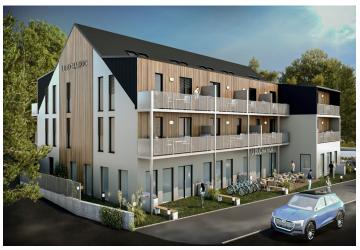

#### € 195 170 I CZK 4 881 200

This mountain apartment with a northeast-facing terrace and a parking space, suitable as a vacation home or investment opportunity, is part of the u Ducha Hor energy-efficient new building, which is currently being built in the very center of Harrachov, less than 200 meters from the cable car leading to Devil's Mountain and within easy reach of all services including a grocery store or pharmacy. Completion is scheduled for spring 2022.

The ideal location in the center of Harrachov has easy access to shops, sports equipment rental places, restaurants, and cable cars. A road maintained in the winter months leads up to the building. This traditional mountain resort town provides great conditions for sports and relaxation year-round. Local attractions include a glass and ski museum and the Mumlava waterfall. Hiking and bike destinations, cross-country skiing trails, and a downhill ski slope are near the building. Outdoor and indoor swimming pools, a footbridge over the Mumlava River or the Anenské Valley, which is covered with white crocus flowers in spring, are just a short walk away.