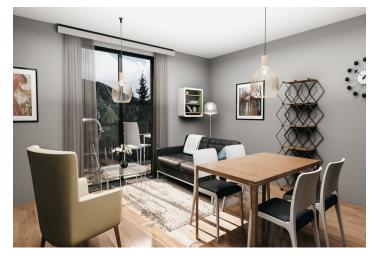

The apartment is situated on the 1st floor and consists of a living room with a preparation for a kitchen and access to a sunny terrace overlooking the greenery. There is also an entrance hall and a bathroom.

The apartment will be handed over finished to a quality standard, including Heth two-layer wooden floors, interior veneered doors with a clear height of 2,200 mm, a class III security entrance door, anthracite-colored plastic windows with insulated triple-glazed panes, or Kaldewei, Grohe, and Villeroy & Boch sanitary ware. Heating will be central, hot water will be provided by the apartment's own electric boiler with a 120l tank. It is necessary to buy a cellar unit, ideal for storing bikes, skis, and other sports or children's equipment. It is also possible to purchase one parking space with a connection to a charging station. The apartment building is wheelchair accessible and has an elevator. A restaurant and other services are located on the ground floor.