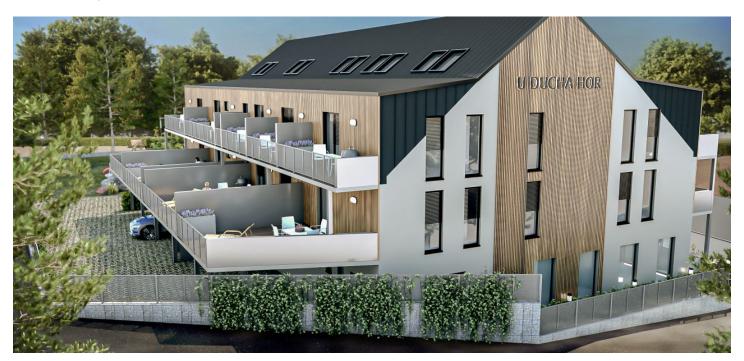

#### € 195 170 I CZK 4 881 200

This mountain apartment with a northeast-facing terrace and a parking space, suitable as a vacation home or investment opportunity, is part of the u Ducha Hor energy-efficient new building, which is currently being built in the very center of Harrachov, less than 200 meters from the cable car leading to Devil's Mountain and within easy reach of all services including a grocery store or pharmacy. Completion is scheduled for spring 2022.

The ideal location in the center of Harrachov has easy access to shops, sports equipment rental places, restaurants, and cable cars. A road maintained in the winter months leads up to the building. This traditional mountain resort town provides great conditions for sports and relaxation year-round. Local attractions include a glass and ski museum and the Mumlava waterfall. Hiking and bike destinations, cross-country skiing trails, and a downhill ski slope are near the building. Outdoor and indoor swimming pools, a footbridge over the Mumlava River or the Anenské Valley, which is covered with white crocus flowers in spring, are just a short walk away.