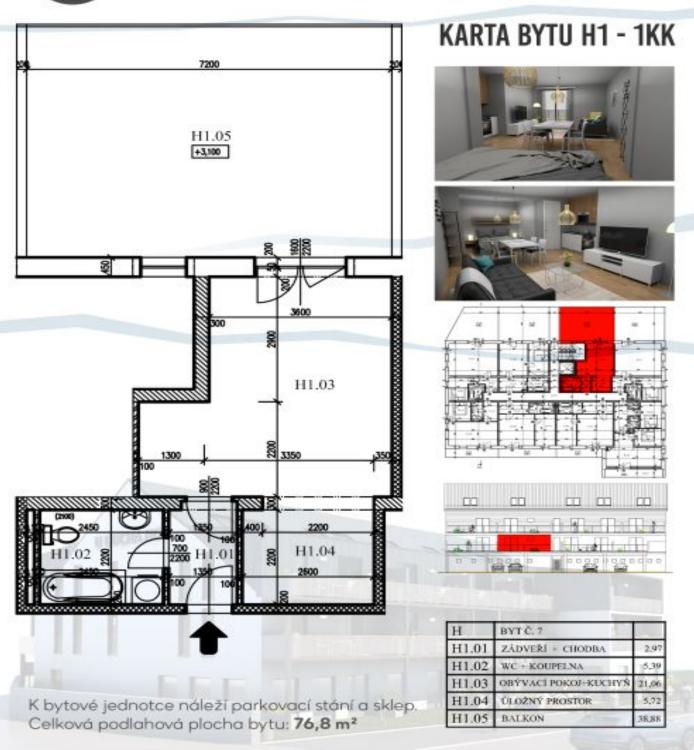

## **Apartment Studio (1+kk)**

37.92 m², Semily, Harrachov

| Total area       | 77 m²         |
|------------------|---------------|
| Floor area*      | 38 m²         |
| Terrace          | 39 m²         |
| Parking          | parking space |
| Cellar           | Yes           |
| PENB             | В             |
| Reference number | 35227         |

The apartment is situated on the 1st floor and consists of a living room with a preparation for a kitchen and access to a sunny terrace overlooking the greenery. There is also an entrance hall and a bathroom.

The apartment will be handed over finished to a quality standard, including Heth two-layer wooden floors, interior veneered doors with a clear height of 2,200 mm, a class III security entrance door, anthracite-colored plastic windows with insulated triple-glazed panes, or Kaldewei, Grohe, and Villeroy & Boch sanitary ware. Heating will be central, hot water will be provided by the apartment's own electric boiler with a 120l tank. It is necessary to buy a cellar unit, ideal for storing bikes, skis, and other sports or children's equipment. It is also possible to purchase one parking space with a connection to a charging station. The apartment building is wheelchair accessible and has an elevator. A restaurant and other services are located on the ground floor.

Total area 37.9 m², terrace 38.9 m², cellar 2m².

For more information about the project, visit www.uduchahor.cz.

In addition to regular property viewings, we also offer real time video viewings via WhatsApp, FaceTime, Messenger, Skype, and other apps.