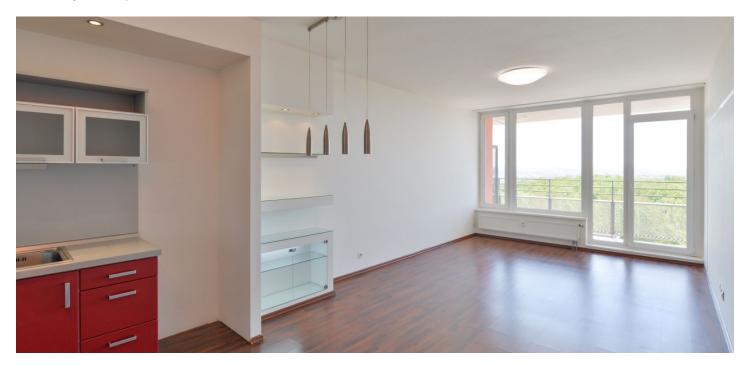

## Rented

Benefiting from a balcony and beautiful green views, this 2-bedroom apartment is on the 8th floor of a residential building from 2004, with 24/7 security, two lifts, camera system and underground parking. Set on the Trojský Hill, in a quiet location with ample greenery, full amenities within easy reach including the ZOO, Botanic Garden, the popular Šutka waterpark, and good connections to the city center - five minutes to Kobylisy metro station by bus.

The apartment has a living room with a fully fitted open plan kitchen and a **balcony** providing far reaching views, two separate bedrooms, a bathroom with a bathtub and a toilet, a storage room, a utility room, and an entrance hall with built-in wardrobes.

Laminated floors, tiles, security entry door, central heating. The apartment can be furnished at a higher rent. **Garage parking** can be arranged. Deposit for service charges, water and heating: CZK 5500/month. Electricity is billed separately (transfer to the tenant).