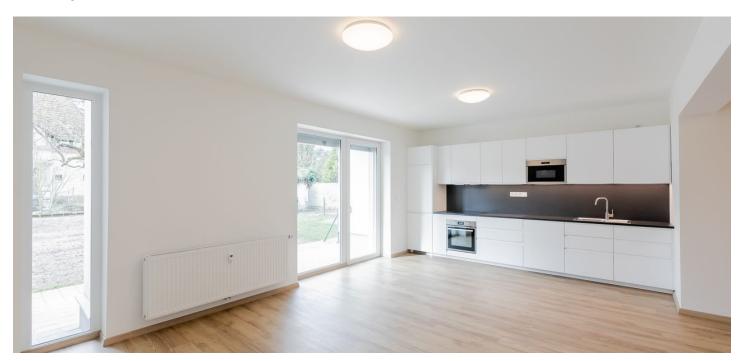

The apartment offers a living room with a fully fitted open plan kitchen, a pantry and access to the terrace and garden, one bedroom, a shower room, a separate toilet, and an entrance hall.

Green views, laminated floors, tiles, security entry door, triple glazed windows, external window blinds, central heating, washing machine, dishwasher, microwave oven, shared bike storage and cellar. A parking space in front of the building is included. Monthly deposit for service charges, water, heating and garden maintenance: CZK 2,000. Electricity is billed separately.