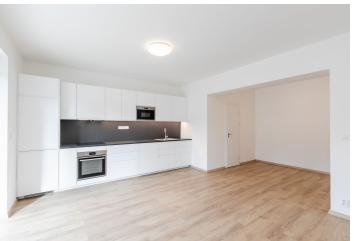

The apartment offers a living room with a fully fitted open plan kitchen, a pantry and access to the terrace and garden, one bedroom, a shower room, a separate toilet, and an entrance hall.

Green views, laminated floors, tiles, security entry door, triple glazed windows, external window blinds, central heating, washing machine, dishwasher, microwave oven, shared bike storage and cellar. A parking space in front of the building is included. Monthly deposit for service charges, water, heating and garden maintenance: CZK 2,000. Electricity is billed separately.