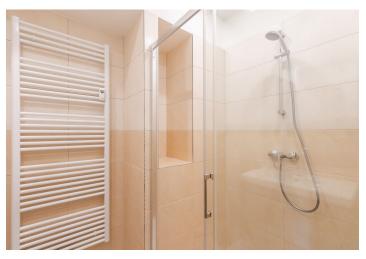

The apartment offers a living room with a fully fitted open plan kitchen, a pantry and access to the terrace and garden, one bedroom, a shower room, a separate toilet, and an entrance hall.

Green views, laminated floors, tiles, security entry door, triple glazed windows, external window blinds, central heating, washing machine, dishwasher, microwave oven, shared bike storage and cellar. A parking space in front of the building is included. Monthly deposit for service charges, water, heating and garden maintenance: CZK 2,000. Electricity is billed separately.