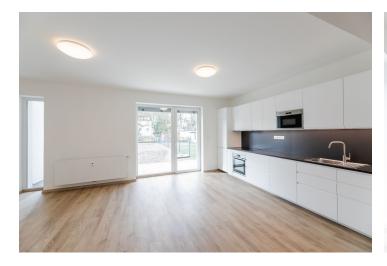

The apartment offers a living room with a fully fitted open plan kitchen, a pantry and access to the terrace and garden, one bedroom, a shower room, a separate toilet, and an entrance hall.

Green views, laminated floors, tiles, security entry door, triple glazed windows, external window blinds, central heating, washing machine, dishwasher, microwave oven, shared bike storage and cellar. A parking space in front of the building is included. Monthly deposit for service charges, water, heating and garden maintenance: CZK 2,000. Electricity is billed separately.