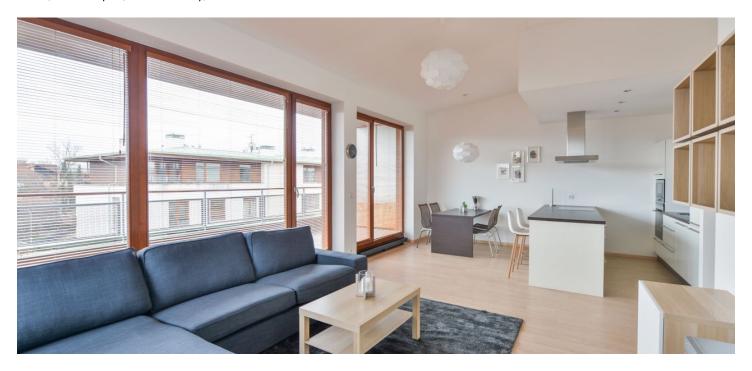

## Rented

Boasting 2 terraces (total of 30 m²), this semi furnished, fully airconditioned 2-bedroom apartment is situated on the third topmost floor of a contemporary building with a lift and underground parking. Located in a quiet Dolní Břežany residential area near the ELI Research Center, with complete amenities, lots of greenery, ponds, children's and sports facilities, parks incl. a skate park, and an indoor swimming pool. Popular and dynamically developing community within quick reach of Prague, with bus connections to metro.

The apartment features a spacious living room with a dining area, a fully fitted open plan kitchen and a terrace, a master bedroom with built-in wardrobes and access to a corner terrace, and a second bedroom. There is a bathroom including a bathtub, a walk-in shower and a toilet, a utility room, and an entrance hall with built-in wardrobes and access to attic storage space.

Hardwood floors, tiles, blinds, central heating, washing machine, dishwasher, induction cooktop, microwave oven, vacuum cleaner, garden furniture, cellar. A garage parking space is included. Monthly deposit for service charges and utilities in the amount of CZK 5,500 is billed separately.