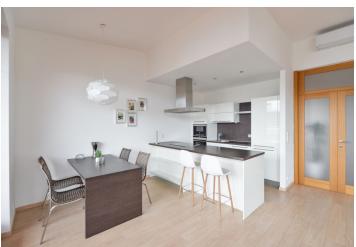

The apartment features a spacious living room with a dining area, a fully fitted open plan kitchen and a terrace, a master bedroom with built-in wardrobes and access to a corner terrace, and a second bedroom. There is a bathroom including a bathtub, a walk-in shower and a toilet, a utility room, and an entrance hall with built-in wardrobes and access to attic storage space.

Hardwood floors, tiles, blinds, central heating, washing machine, dishwasher, induction cooktop, microwave oven, vacuum cleaner, garden furniture, cellar. A garage parking space is included. Monthly deposit for service charges and utilities in the amount of CZK 5,500 is billed separately.