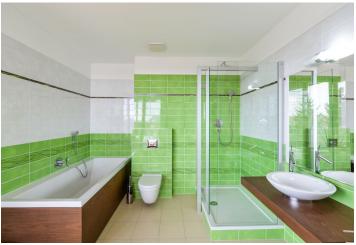

The apartment features a spacious living room with a dining area, a fully fitted open plan kitchen and a terrace, a master bedroom with built-in wardrobes and access to a corner terrace, and a second bedroom. There is a bathroom including a bathtub, a walk-in shower and a toilet, a utility room, and an entrance hall with built-in wardrobes and access to attic storage space.

Hardwood floors, tiles, blinds, central heating, washing machine, dishwasher, induction cooktop, microwave oven, vacuum cleaner, garden furniture, cellar. A garage parking space is included. Monthly deposit for service charges and utilities in the amount of CZK 5,500 is billed separately.