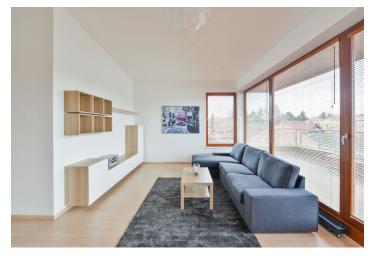

## Rented

Boasting 2 terraces (total of 30 m²), this semi furnished, fully airconditioned 2-bedroom apartment is situated on the third topmost floor of a contemporary building with a lift and underground parking. Located in a quiet Dolní Břežany residential area near the ELI Research Center, with complete amenities, lots of greenery, ponds, children's and sports facilities, parks incl. a skate park, and an indoor swimming pool. Popular and dynamically developing community within quick reach of Prague, with bus connections to metro.

The apartment features a spacious living room with a dining area, a fully fitted open plan kitchen and a terrace, a master bedroom with built-in wardrobes and access to a corner terrace, and a second bedroom. There is a bathroom including a bathtub, a walk-in shower and a toilet, a utility room, and an entrance hall with built-in wardrobes and access to attic storage space.