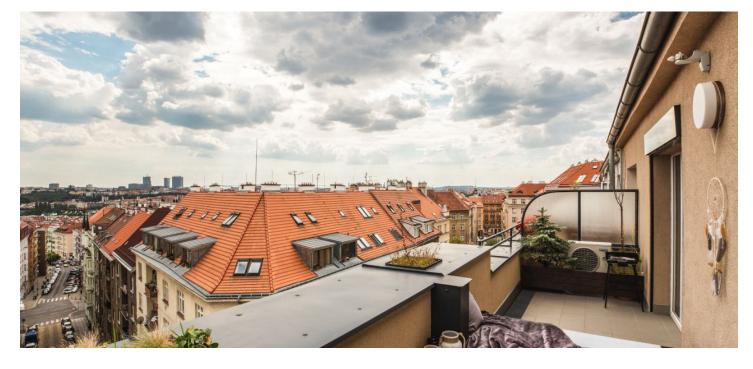

\* Area of the unit according to the Civil Code. The area consists of the sum total area of the entire unit bounded by perimeter walls.

This fully refurbished design apartment with an 18 sq. m. terrace is located on the topmost 6th floor of a renovated apartment building with a front garden and an elevator in a quiet residential area on the border of Vinohrady and Vršovice, a few minutes' walk from Heroldovy Sady Park and the park on Svatopluk Čech Square, or the iconic Krymská Street. The nice location with excellent amenities in the area and quick access to the city center is only a few minutes' walk from the Vršovické náměstí tram stop with direct access to the Náměstí Míru and I. P. Pavlova metro stations.

Large storage space above the entry hall, vinyl flooring, tiles, security entry door, central electric heating, **electric exterior blinds**, dishwasher, microwave, mosquito nets, southwest-facing terrace with plants, cellar, electronic entrance, shared storage on the mezzanine of the building. Common building charges, water, and heating approx. CZK 3,900 per month including the repair fund (for 2 persons).

Interior 42 m², terrace 18 m².

The apartment is currently rented until the end of August 2020 for a monthly rent of CZK 23,000.

In addition to regular property viewings, we also offer **real time video viewings** via WhatsApp, FaceTime, Messenger, Skype, and other apps.