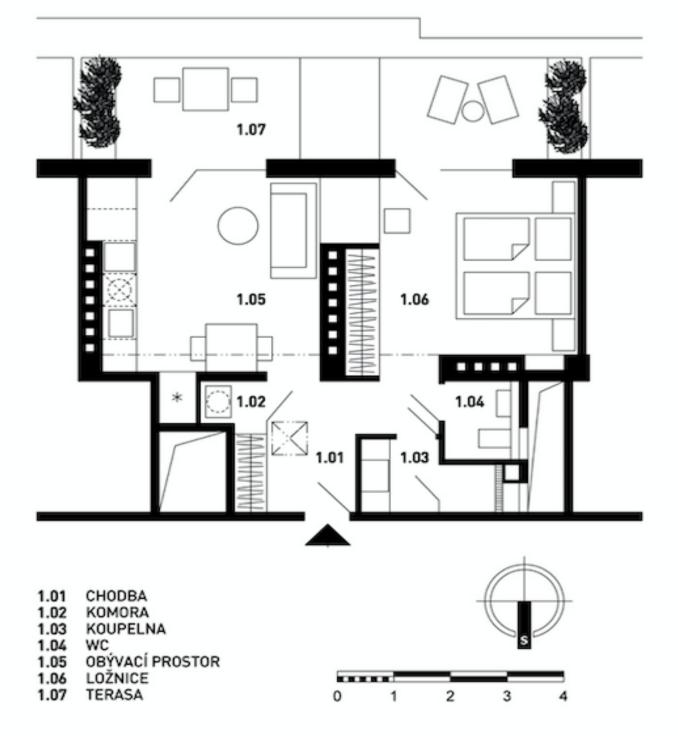

The layout consists of a living room with a fully equipped open plan kitchen, an **air-conditioned bedroom** with **built-in wardrobes**, a double-sided work corner, a bathroom with a shower, a guest toilet with a bidet shower, an entry hall with built-in wardrobes, and a utility room. **The terrace is accessible from both main rooms.** 

Large storage space above the entry hall, vinyl flooring, tiles, security entry door, central electric heating, **electric exterior blinds**, dishwasher, microwave, mosquito nets, southwest-facing terrace with plants, cellar, electronic entrance, shared storage on the mezzanine of the building. Common building charges, water, and heating approx. CZK 3,900 per month including the repair fund (for 2 persons).

Interior 42 m², terrace 18 m².

The apartment is currently rented until the end of August 2020 for a monthly rent of CZK 23,000.

In addition to regular property viewings, we also offer **real time video viewings** via WhatsApp, FaceTime, Messenger, Skype, and other apps.