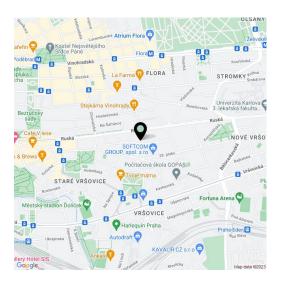

\* Area of the unit according to the Civil Code. The area consists of the sum total area of the entire unit bounded by perimeter walls.

This fully refurbished design apartment with an 18 sq. m. terrace is located on the topmost 6th floor of a renovated apartment building with a front garden and an elevator in a quiet residential area on the border of Vinohrady and Vršovice, a few minutes' walk from Heroldovy Sady Park and the park on Svatopluk Čech Square, or the iconic Krymská Street. The nice location with excellent amenities in the area and quick access to the city center is only a few minutes' walk from the Vršovické náměstí tram stop with direct access to the Náměstí Míru and I. P. Pavlova metro stations.