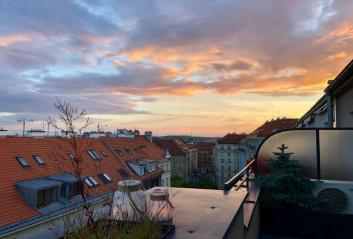

\* Area of the unit according to the Civil Code. The area consists of the sum total area of the entire unit bounded by perimeter walls.

This fully refurbished design apartment with an 18 sq. m. terrace is located on the topmost 6th floor of a renovated apartment building with a front garden and an elevator in a quiet residential area on the border of Vinohrady and Vršovice, a few minutes' walk from Heroldovy Sady Park and the park on Svatopluk Čech Square, or the iconic Krymská Street. The nice location with excellent amenities in the area and quick access to the city center is only a few minutes' walk from the Vršovické náměstí tram stop with direct access to the Náměstí Míru and I. P. Pavlova metro stations.

The layout consists of a living room with a fully equipped open plan kitchen, an **air-conditioned bedroom** with **built-in wardrobes**, a double-sided work corner, a bathroom with a shower, a guest toilet with a bidet shower, an entry hall with built-in wardrobes, and a utility room. **The terrace is accessible from both main rooms.** 

Large storage space above the entry hall, vinyl flooring, tiles, security entry door, central electric heating, **electric exterior blinds**, dishwasher, microwave, mosquito nets, southwest-facing terrace with plants, cellar, electronic entrance, shared storage on the mezzanine of the building. Common building charges, water, and heating approx. CZK 3,900 per month including the repair fund (for 2 persons).