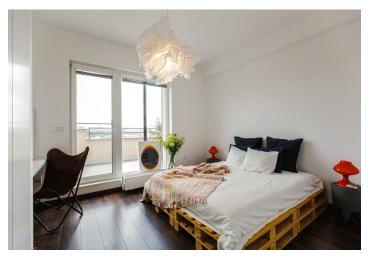

The layout consists of a living room with a fully equipped open plan kitchen, an **air-conditioned bedroom** with **built-in wardrobes**, a double-sided work corner, a bathroom with a shower, a guest toilet with a bidet shower, an entry hall with built-in wardrobes, and a utility room. **The terrace is accessible from both main rooms.** 

Large storage space above the entry hall, vinyl flooring, tiles, security entry door, central electric heating, **electric exterior blinds**, dishwasher, microwave, mosquito nets, southwest-facing terrace with plants, cellar, electronic entrance, shared storage on the mezzanine of the building. Common building charges, water, and heating approx. CZK 3,900 per month including the repair fund (for 2 persons).