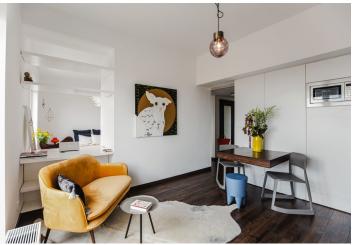

The layout consists of a living room with a fully equipped open plan kitchen, an **air-conditioned bedroom** with **built-in wardrobes**, a double-sided work corner, a bathroom with a shower, a guest toilet with a bidet shower, an entry hall with built-in wardrobes, and a utility room. **The terrace is accessible from both main rooms.** 

Large storage space above the entry hall, vinyl flooring, tiles, security entry door, central electric heating, **electric exterior blinds**, dishwasher, microwave, mosquito nets, southwest-facing terrace with plants, cellar, electronic entrance, shared storage on the mezzanine of the building. Common building charges, water, and heating approx. CZK 3,900 per month including the repair fund (for 2 persons).