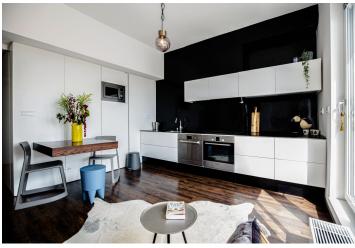

The layout consists of a living room with a fully equipped open plan kitchen, an **air-conditioned bedroom** with **built-in wardrobes**, a double-sided work corner, a bathroom with a shower, a guest toilet with a bidet shower, an entry hall with built-in wardrobes, and a utility room. **The terrace is accessible from both main rooms.** 

Large storage space above the entry hall, vinyl flooring, tiles, security entry door, central electric heating, **electric exterior blinds**, dishwasher, microwave, mosquito nets, southwest-facing terrace with plants, cellar, electronic entrance, shared storage on the mezzanine of the building. Common building charges, water, and heating approx. CZK 3,900 per month including the repair fund (for 2 persons).