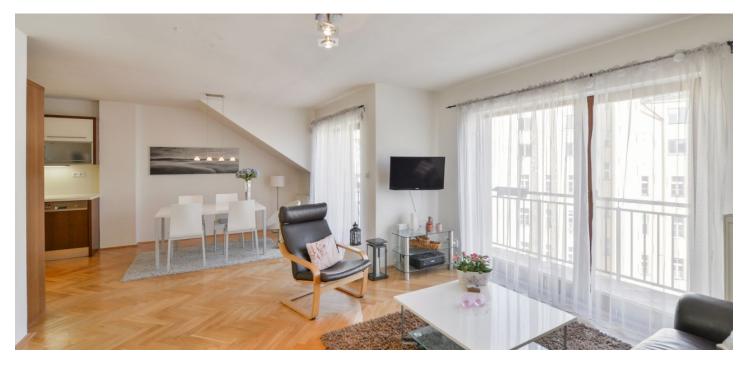

The apartment is divided into a spacious living room with a kitchen and access to the **terrace** overlooking the **green courtyard**, one bedroom, and a bathroom with a shower and toilet.

Classic **parquet floors**, the living room is illuminated by wooden French windows, the bedroom boosts **a large loft-like window**. Features include built-in wardrobes, a fully fitted kitchen with built-in appliances (gas stove), a security entry door, and an audio entry phone. Gas heating.

There are cafes and shops (grocery, drugstore, etc) next to the building, and there is also a post office nearby. The Náměstí Míru metro station is a few minutes' walk or one tram stop away. The surrounding area offers the possibility of walks in the **large Grébovka Park**, cultural and sports activities, and a wide range of restaurants and clubs, for instance on famous Krymská Street.