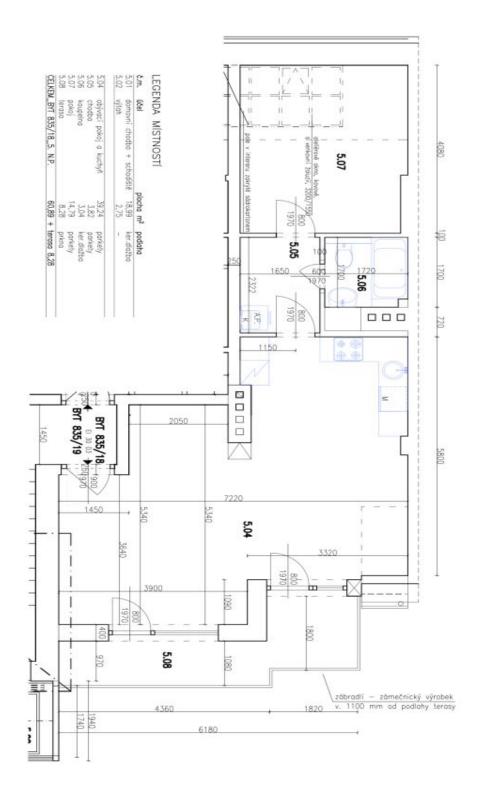

## Apartment One-bedroom (2+kk)

61 m², Prague 2, Vinohrady, Francouzská

| Total area       | 69 m² |
|------------------|-------|
| Floor area*      | 61 m² |
| Terrace          | 8 m²  |
| Parking          | -     |
| Cellar           | -     |
| PENB             | G     |
| Reference number | 35067 |

Interior 60.8 m², terrace 8.3 m².

The property is also suitable as an investment, the apartment is rented until June 30th, 2020 with an interesting yield. In case of mutual interest, it is possible to extend the lease.