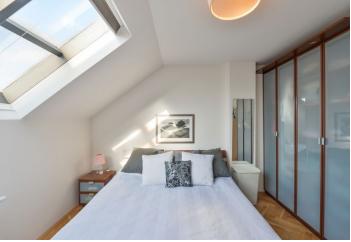

The apartment is divided into a spacious living room with a kitchen and access to the **terrace** overlooking the **green courtyard**, one bedroom, and a bathroom with a shower and toilet.

Classic **parquet floors**, the living room is illuminated by wooden French windows, the bedroom boosts **a large loft-like window**. Features include built-in wardrobes, a fully fitted kitchen with built-in appliances (gas stove), a security entry door, and an audio entry phone. Gas heating.