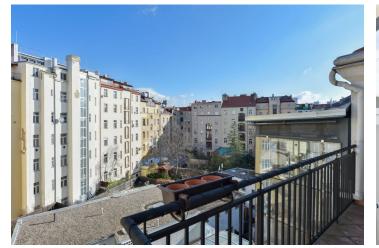

\* Area of the unit according to the Civil Code. The area consists of the sum total area of the entire unit bounded by perimeter walls.

Bright attic apartment with a terrace facing a quiet courtyard situated on the 5th floor of a fully reconstructed building with an elevator.

The apartment is divided into a spacious living room with a kitchen and access to the **terrace** overlooking the **green courtyard**, one bedroom, and a bathroom with a shower and toilet.

Classic **parquet floors**, the living room is illuminated by wooden French windows, the bedroom boosts **a large loft-like window**. Features include built-in wardrobes, a fully fitted kitchen with built-in appliances (gas stove), a security entry door, and an audio entry phone. Gas heating.

There are cafes and shops (grocery, drugstore, etc) next to the building, and there is also a post office nearby. The Náměstí Míru metro station is a few minutes' walk or one tram stop away. The surrounding area offers the possibility of walks in the **large Grébovka Park**, cultural and sports activities, and a wide range of restaurants and clubs, for instance on famous Krymská Street.