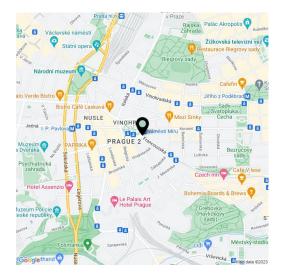

There are cafes and shops (grocery, drugstore, etc) next to the building, and there is also a post office nearby. The Náměstí Míru metro station is a few minutes' walk or one tram stop away. The surrounding area offers the possibility of walks in the **large Grébovka Park**, cultural and sports activities, and a wide range of restaurants and clubs, for instance on famous Krymská Street.