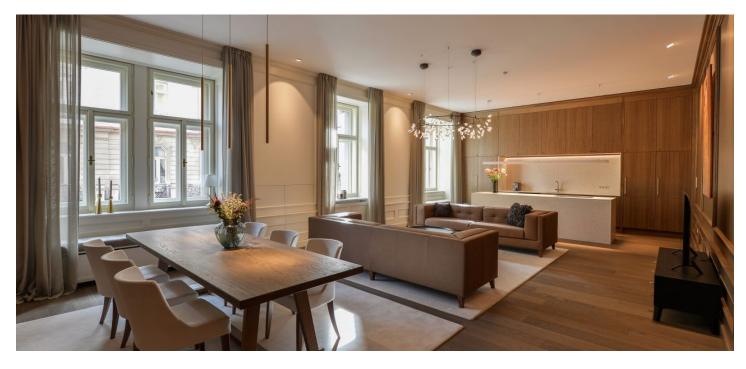

A **spacious living room (65 sq. m.)** with an open plan kitchen and dining area provides a meeting place for family and friends. The relaxation area consists of 2 bedrooms, one with **a south-facing balcony.** Both bedrooms have a private bathroom; there is also a guest toilet accessible from the entrance hall.

Cozy interior with an impressive **quality of carefully selected materials.** The **floors are oak** (brushed oil) as well as the paneling; bathrooms are decorated with screed surfaces, large-format slim **Del Conca Boutique Armani** tiles and Alape, Duravit, Paffoni, Kaldewei, or Hüppe sanitary ware. The kitchen is equipped with built-in **Bora** and **AEG** appliances and worktop and **Brac limestone** tiles. The furniture is custom-made or selected in the **Konsepti** showroom, decorated with handcrafted **Baccman & Berglund** handles. Designer light fixtures are by the Moooi, Foscarini, and Modular brands. The Toshiba air-conditioning system ensures an optimum temperature even on hot days.