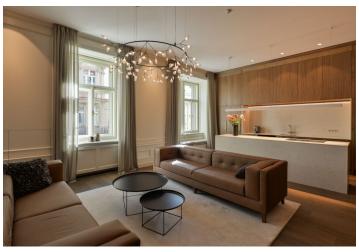

A **spacious living room (65 sq. m.)** with an open plan kitchen and dining area provides a meeting place for family and friends. The relaxation area consists of 2 bedrooms, one with **a south-facing balcony.** Both bedrooms have a private bathroom; there is also a guest toilet accessible from the entrance hall.

Cozy interior with an impressive **quality of carefully selected materials.** The **floors are oak** (brushed oil) as well as the paneling; bathrooms are decorated with screed surfaces, large-format slim **Del Conca Boutique Armani** tiles and Alape, Duravit, Paffoni, Kaldewei, or Hüppe sanitary ware. The kitchen is equipped with built-in **Bora** and **AEG** appliances and worktop and **Brac limestone** tiles. The furniture is custom-made or selected in the **Konsepti** showroom, decorated with handcrafted **Baccman & Berglund** handles. Designer light fixtures are by the Moooi, Foscarini, and Modular brands. The Toshiba air-conditioning system ensures an optimum temperature even on hot days.