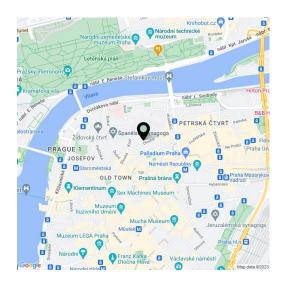

The historic building is located near the U Salvátora Evangelical Church, the Catholic Church of the Holy Spirit, and the Spanish Synagogue, near **Old Town Square and Pařížská Avenue**. The surrounding area offers a wide variety of restaurants of all possible cuisines, shops, including boutiques of world-renowned and Czech brands, as well as schools of all levels or medical services. The location is easily accessible by metro and tram. The nearby **Za Svatyněmi Garden** close to the St. Agnes Convent provides green spaces for relaxation.