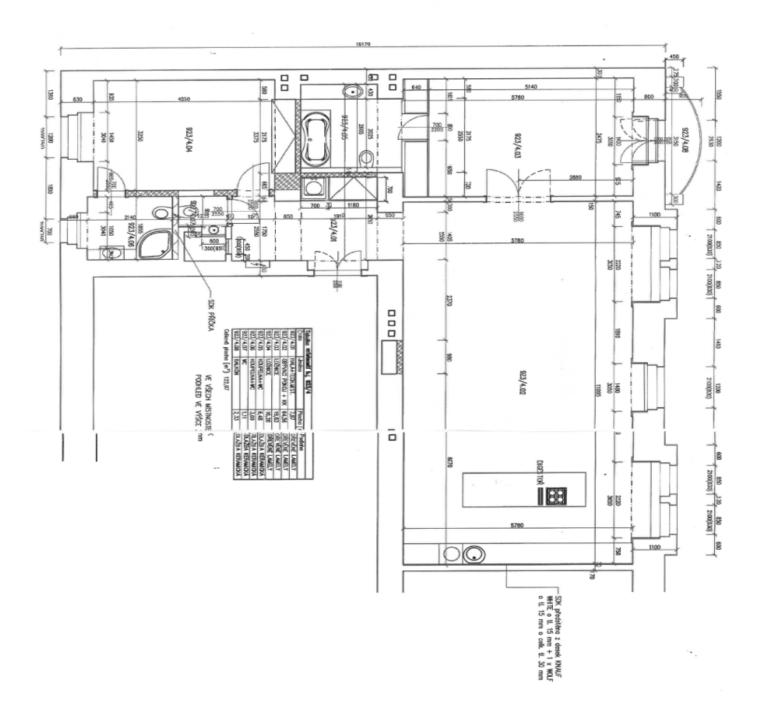

Interior 122.1 m², cellar.

In addition to regular property viewings, we also offer **real-time video viewings** via WhatsApp, FaceTime, Messenger, Skype, and other apps.

Svoboda & Williams s.r.o. info@svoboda-williams.com www.svoboda-williams.com Prague +420 257 328 281 +420 724 551 238 Brno +420 543 250 711 +420 724 551 238