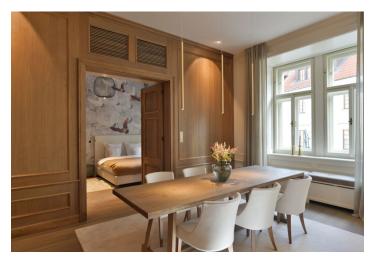

A **spacious living room (65 sq. m.)** with an open plan kitchen and dining area provides a meeting place for family and friends. The relaxation area consists of 2 bedrooms, one with **a south-facing balcony.** Both bedrooms have a private bathroom; there is also a guest toilet accessible from the entrance hall.

Cozy interior with an impressive **quality of carefully selected materials.** The **floors are oak** (brushed oil) as well as the paneling; bathrooms are decorated with screed surfaces, large-format slim **Del Conca Boutique Armani** tiles and Alape, Duravit, Paffoni, Kaldewei, or Hüppe sanitary ware. The kitchen is equipped with built-in **Bora** and **AEG** appliances and worktop and **Brac limestone** tiles. The furniture is custom-made or selected in the **Konsepti** showroom, decorated with handcrafted **Baccman & Berglund** handles. Designer light fixtures are by the Moooi, Foscarini, and Modular brands. The Toshiba air-conditioning system ensures an optimum temperature even on hot days.