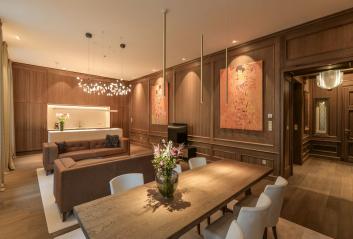

A **spacious living room (65 sq. m.)** with an open plan kitchen and dining area provides a meeting place for family and friends. The relaxation area consists of 2 bedrooms, one with **a south-facing balcony.** Both bedrooms have a private bathroom; there is also a guest toilet accessible from the entrance hall.

Cozy interior with an impressive **quality of carefully selected materials.** The **floors are oak** (brushed oil) as well as the paneling; bathrooms are decorated with screed surfaces, large-format slim **Del Conca Boutique Armani** tiles and Alape, Duravit, Paffoni, Kaldewei, or Hüppe sanitary ware. The kitchen is equipped with built-in **Bora** and **AEG** appliances and worktop and **Brac limestone** tiles. The furniture is custom-made or selected in the **Konsepti** showroom, decorated with handcrafted **Baccman & Berglund** handles. Designer light fixtures are by the Moooi, Foscarini, and Modular brands. The Toshiba air-conditioning system ensures an optimum temperature even on hot days.