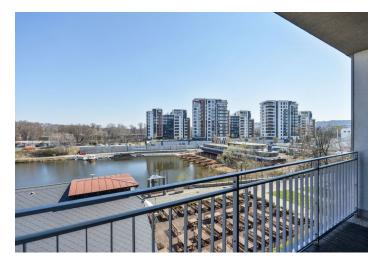

## Rented

Benefiting from direct views of the Vltava river, this is a modern unfurnished 2-bedroom apartment with a 9 m² terrace on the third floor of the PRAGUE MARINA residential project with a reception, security, CCTV cameras and underground parking. Located at the dead end of the Vltava river in Holešovice, Prague 7, with full amenities within easy reach and good connections to the city center. The Nádraží Holešovice, Palmovka and Vltavská metro stations are a few tram stops away, and the DOX Center for Contemporary Art and the La Fabrika theater are close-by. There is a bike trail nearby and it takes about 25 min. by walk to the city center.