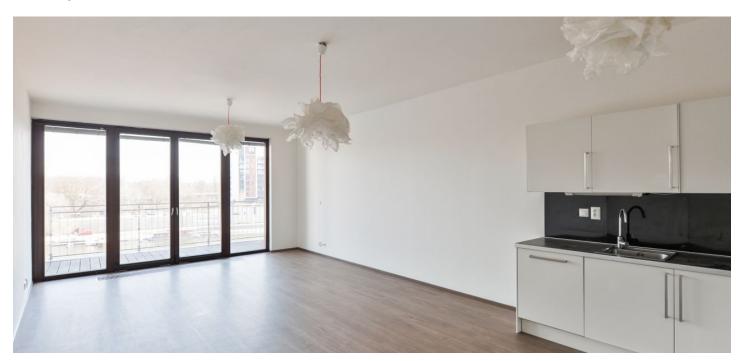

## Rented

Benefiting from direct views of the Vltava river, this is a modern unfurnished 2-bedroom apartment with a 9 m² terrace on the third floor of the PRAGUE MARINA residential project with a reception, security, CCTV cameras and underground parking. Located at the dead end of the Vltava river in Holešovice, Prague 7, with full amenities within easy reach and good connections to the city center. The Nádraží Holešovice, Palmovka and Vltavská metro stations are a few tram stops away, and the DOX Center for Contemporary Art and the La Fabrika theater are close-by. There is a bike trail nearby and it takes about 25 min. by walk to the city center.

The apartment features a living room with a dining area, a fully fitted open plan kitchen and **terrace** access, two separate bedrooms, a bathroom including a walk-in shower, a bathtub and a toilet, an additional separate toilet, a utility / storage room, and an entrance hall.

Wooden floating floors, tiles, tropical wood on the terrace, security entry door, French windows, blinds, central heating, washing machine, dishwasher, TV, garden furniture, video entry phone, cellar. A garage parking space is included. Service charges, water and heating deposit: approx. CZK 4300/month for 2 persons. Electricity is billed separately.