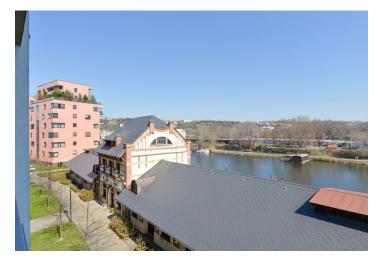

## Rented

Benefiting from direct views of the Vltava river, this is a modern unfurnished 2-bedroom apartment with a 9 m² terrace on the third floor of the PRAGUE MARINA residential project with a reception, security, CCTV cameras and underground parking. Located at the dead end of the Vltava river in Holešovice, Prague 7, with full amenities within easy reach and good connections to the city center. The Nádraží Holešovice, Palmovka and Vltavská metro stations are a few tram stops away, and the DOX Center for Contemporary Art and the La Fabrika theater are close-by. There is a bike trail nearby and it takes about 25 min. by walk to the city center.