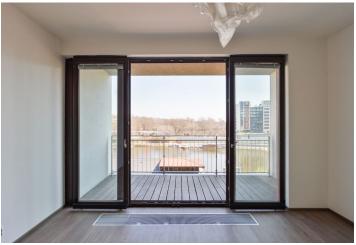

## Rented

Benefiting from direct views of the Vltava river, this is a modern unfurnished 2-bedroom apartment with a 9 m² terrace on the third floor of the PRAGUE MARINA residential project with a reception, security, CCTV cameras and underground parking. Located at the dead end of the Vltava river in Holešovice, Prague 7, with full amenities within easy reach and good connections to the city center. The Nádraží Holešovice, Palmovka and Vltavská metro stations are a few tram stops away, and the DOX Center for Contemporary Art and the La Fabrika theater are close-by. There is a bike trail nearby and it takes about 25 min. by walk to the city center.

The apartment features a living room with a dining area, a fully fitted open plan kitchen and **terrace** access, two separate bedrooms, a bathroom including a walk-in shower, a bathtub and a toilet, an additional separate toilet, a utility / storage room, and an entrance hall.

Wooden floating floors, tiles, tropical wood on the terrace, security entry door, French windows, blinds, central heating, washing machine, dishwasher, TV, garden furniture, video entry phone, cellar. A garage parking space is included. Service charges, water and heating deposit: approx. CZK 4300/month for 2 persons. Electricity is billed separately.