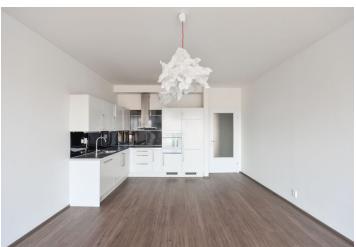

The apartment features a living room with a dining area, a fully fitted open plan kitchen and **terrace** access, two separate bedrooms, a bathroom including a walk-in shower, a bathtub and a toilet, an additional separate toilet, a utility / storage room, and an entrance hall.

Wooden floating floors, tiles, tropical wood on the terrace, security entry door, French windows, blinds, central heating, washing machine, dishwasher, TV, garden furniture, video entry phone, cellar. A garage parking space is included. Service charges, water and heating deposit: approx. CZK 4300/month for 2 persons. Electricity is billed separately.