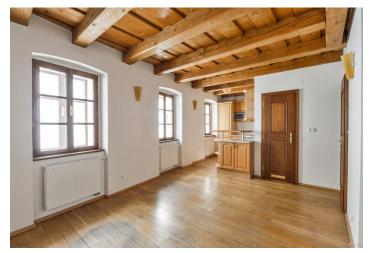

The apartment consists of a living room with a kitchen, 2 (walk-through) bedrooms, 2 bathrooms, a smaller room with a window that can be used as a study or storage room, a hallway, and a walk-through hall with space for built-in wardrobes or a large library. One of the bedrooms has access to **a private balcony** decorated with **original restored ceiling paintings**.

Features include double-glazed casement windows, hardwood floors, and wooden paneling around the doors. **Exposed beams** throughout the apartment together with the windows and paintings on the balcony create a **unique old world atmosphere.** The apartment is heated by a central gas boiler located in the house and is equipped with an alarm.