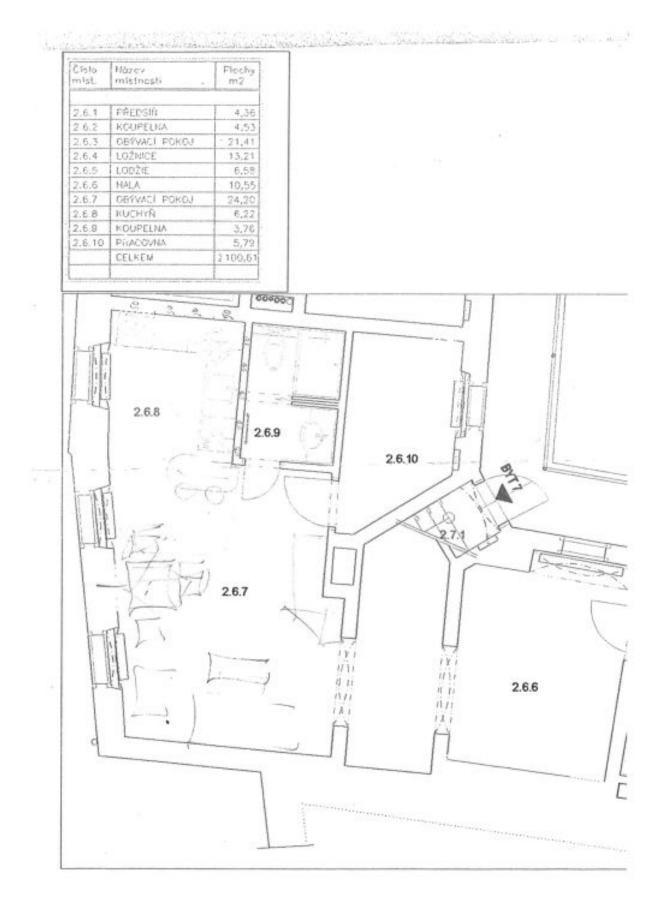

### Apartment Two-bedroom (3+kk)

94 m², Prague 1, Malá Strana, Všehrdova

| Total area       | 101 m² |
|------------------|--------|
| Floor area*      | 94 m²  |
| Balcony          | 7 m²   |
| Parking          | _      |
| Cellar           | -      |
| PENB             | G      |
| Reference number | 35012  |

The apartment consists of a living room with a kitchen, 2 (walk-through) bedrooms, 2 bathrooms, a smaller room with a window that can be used as a study or storage room, a hallway, and a walk-through hall with space for built-in wardrobes or a large library. One of the bedrooms has access to **a private balcony** decorated with **original restored ceiling paintings**.

Features include double-glazed casement windows, hardwood floors, and wooden paneling around the doors. **Exposed beams** throughout the apartment together with the windows and paintings on the balcony create a **unique old world atmosphere.** The apartment is heated by a central gas boiler located in the house and is equipped with an alarm.