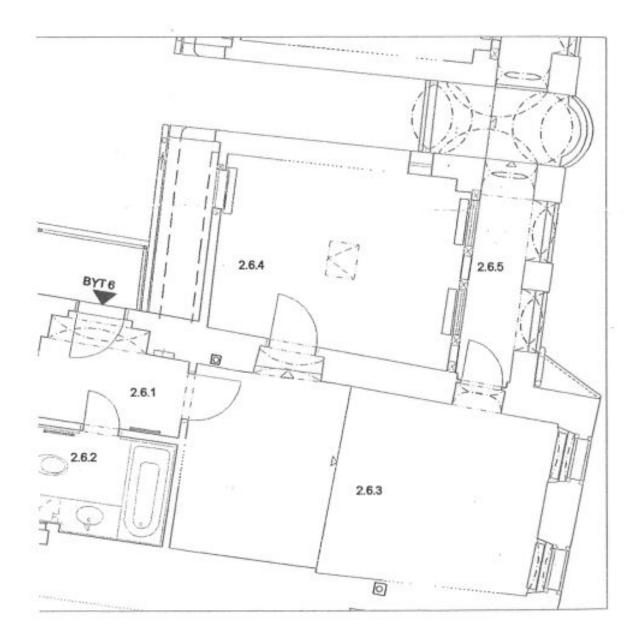

### Apartment Two-bedroom (3+kk)

94 m², Prague 1, Malá Strana, Všehrdova

| Total area       | 101 m² |
|------------------|--------|
| Floor area*      | 94 m²  |
| Balcony          | 7 m²   |
| Parking          | _      |
| Cellar           | -      |
| PENB             | G      |
| Reference number | 35012  |

The apartment consists of a living room with a kitchen, 2 (walk-through) bedrooms, 2 bathrooms, a smaller room with a window that can be used as a study or storage room, a hallway, and a walk-through hall with space for built-in wardrobes or a large library. One of the bedrooms has access to **a private balcony** decorated with **original restored ceiling paintings**.

Features include double-glazed casement windows, hardwood floors, and wooden paneling around the doors. **Exposed beams** throughout the apartment together with the windows and paintings on the balcony create a **unique old world atmosphere.** The apartment is heated by a central gas boiler located in the house and is equipped with an alarm.