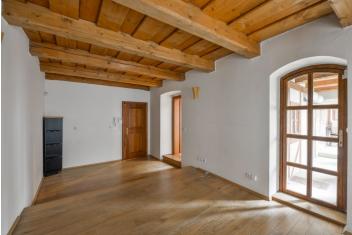

The apartment consists of a living room with a kitchen, 2 (walk-through) bedrooms, 2 bathrooms, a smaller room with a window that can be used as a study or storage room, a hallway, and a walk-through hall with space for built-in wardrobes or a large library. One of the bedrooms has access to **a private balcony** decorated with **original restored ceiling paintings**.

Features include double-glazed casement windows, hardwood floors, and wooden paneling around the doors. **Exposed beams** throughout the apartment together with the windows and paintings on the balcony create a **unique old world atmosphere.** The apartment is heated by a central gas boiler located in the house and is equipped with an alarm.