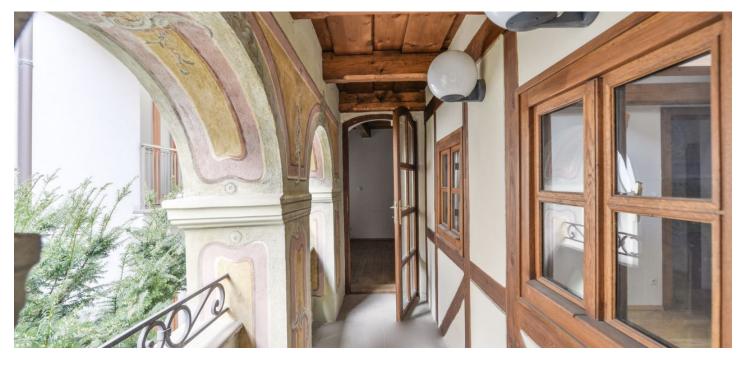

The apartment consists of a living room with a kitchen, 2 (walk-through) bedrooms, 2 bathrooms, a smaller room with a window that can be used as a study or storage room, a hallway, and a walk-through hall with space for built-in wardrobes or a large library. One of the bedrooms has access to **a private balcony** decorated with **original restored ceiling paintings**.

Features include double-glazed casement windows, hardwood floors, and wooden paneling around the doors. **Exposed beams** throughout the apartment together with the windows and paintings on the balcony create a **unique old world atmosphere.** The apartment is heated by a central gas boiler located in the house and is equipped with an alarm.