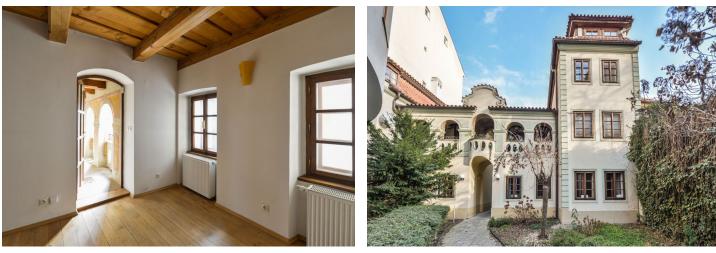

\* Area of the unit according to the Civil Code. The area consists of the sum total area of the entire unit bounded by perimeter walls.

This apartment is ideal for lovers of Prague's genius loci and the charming atmosphere of the historic Lesser Town. Located on the 1st floor of an originally Baroque house without an elevator that was completely reconstructed in 2005, it is within walking distance of Petřín Hill—an oasis of greenery in the middle of Prague.

The surroundings of the house offer, in addition to full amenities, many restaurants and cafes. You can enjoy lovely walks on **Kampa Island or along the Vltava River**. The proximity of **Petřín Hill** provides plenty of greenery. Art lovers will appreciate the ever-changing exhibit of modern art in Kampa Museum and other galleries and museums. The **Újezd tram stop is 300m** from the house and a kindergarten and elementary school is just a few minutes' walk away.