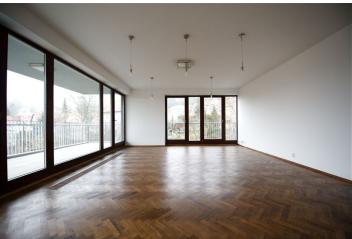

Boasting lots of floor-to-ceiling windows, the flat has living room with fully fitted open plan kitchen with storage and a 12 m² terrace overlooking the pond, master bedroom with a nicely appointed en-suite bathroom with shower, bathtub, WC, and bidet, and a balcony, two more bedrooms (one with a balcony and bathrom with shower, den and walk-in closet, and two walk-in closets.

High quality materials, wooden floors and tiles, telephone line, satellite connections, alarm, security entry door, dishwasher. Bus stop a short walk away, about a 15 minute drive to the city center. Deposit for common building charges CZK 3,000/month. Utilities will be transferred to the tenant name.