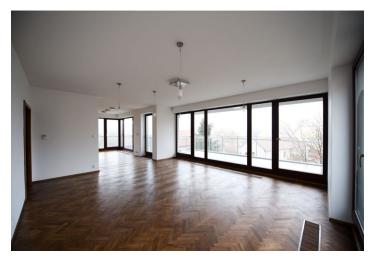

Boasting lots of floor-to-ceiling windows, the flat has living room with fully fitted open plan kitchen with storage and a 12 m² terrace overlooking the pond, master bedroom with a nicely appointed en-suite bathroom with shower, bathtub, WC, and bidet, and a balcony, two more bedrooms (one with a balcony and bathrom with shower, den and walk-in closet, and two walk-in closets.

High quality materials, wooden floors and tiles, telephone line, satellite connections, alarm, security entry door, dishwasher. Bus stop a short walk away, about a 15 minute drive to the city center. Deposit for common building charges CZK 3,000/month. Utilities will be transferred to the tenant name.