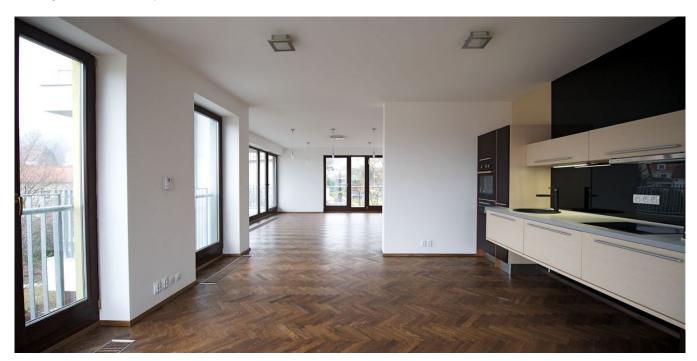

\* Area of the unit according to the Civil Code. The area consists of the sum total area of the entire unit bounded by perimeter walls.

High quality designer 3-bedroom 2-bathroom terrace flat for rent on the 2nd floor in a brand new four story villa with a lift, located in the immediate vicinity of the Liboc pond, in a tranquil Prague 6 residential neighborhood close to the Hvězda park and Šárecké Valley.

Boasting lots of floor-to-ceiling windows, the flat has living room with fully fitted open plan kitchen with storage and a 12 m² terrace overlooking the pond, master bedroom with a nicely appointed en-suite bathroom with shower, bathtub, WC, and bidet, and a balcony, two more bedrooms (one with a balcony and bathrom with shower, den and walk-in closet, and two walk-in closets.

High quality materials, wooden floors and tiles, telephone line, satellite connections, alarm, security entry door, dishwasher. Bus stop a short walk away, about a 15 minute drive to the city center. Deposit for common building charges CZK 3,000/month. Utilities will be transferred to the tenant name.