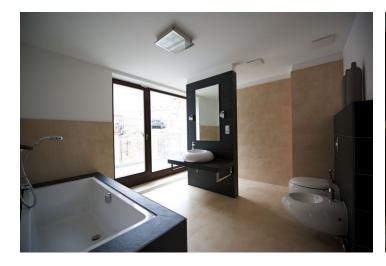

Boasting lots of floor-to-ceiling windows, the flat has living room with fully fitted open plan kitchen with storage and a 12 m² terrace overlooking the pond, master bedroom with a nicely appointed en-suite bathroom with shower, bathtub, WC, and bidet, and a balcony, two more bedrooms (one with a balcony and bathrom with shower, den and walk-in closet, and two walk-in closets.