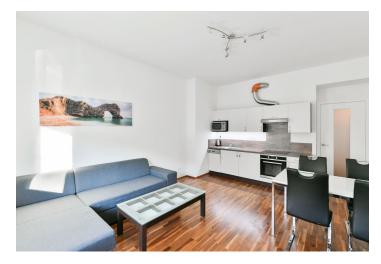

The interior features a living room with a fully fitted open plan kitchen and a dining area, a bedroom, a shower room with a toilet, and an entrance hall with large built-in wardrobes. Both main rooms are facing a wide belt of greenery.

Laminated floors, tiles, security entry door, blinds, gas boiler, washing machine, dishwasher, microwave oven, **cellar**. Deposit for common building charges CZK 2,500/month. Electricity and gas are billed separately.