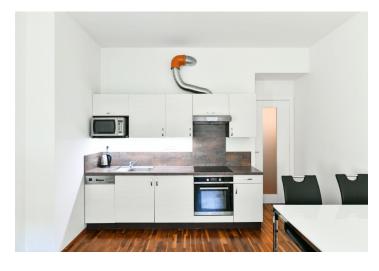

The interior features a living room with a fully fitted open plan kitchen and a dining area, a bedroom, a shower room with a toilet, and an entrance hall with large built-in wardrobes. Both main rooms are facing a wide belt of greenery.

Laminated floors, tiles, security entry door, blinds, gas boiler, washing machine, dishwasher, microwave oven, **cellar**. Deposit for common building charges CZK 2,500/month. Electricity and gas are billed separately.