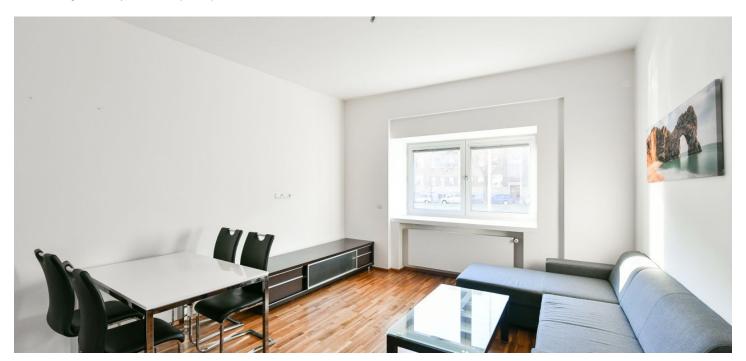

The interior features a living room with a fully fitted open plan kitchen and a dining area, a bedroom, a shower room with a toilet, and an entrance hall with large built-in wardrobes. Both main rooms are facing a wide belt of greenery.

Laminated floors, tiles, security entry door, blinds, gas boiler, washing machine, dishwasher, microwave oven, **cellar**. Deposit for common building charges CZK 2,500/month. Electricity and gas are billed separately.