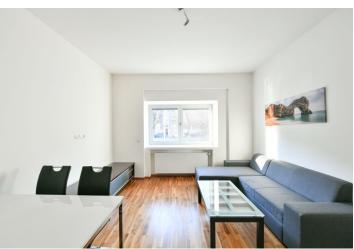

The interior features a living room with a fully fitted open plan kitchen and a dining area, a bedroom, a shower room with a toilet, and an entrance hall with large built-in wardrobes. Both main rooms are facing a wide belt of greenery.

Laminated floors, tiles, security entry door, blinds, gas boiler, washing machine, dishwasher, microwave oven, **cellar**. Deposit for common building charges CZK 2,500/month. Electricity and gas are billed separately.