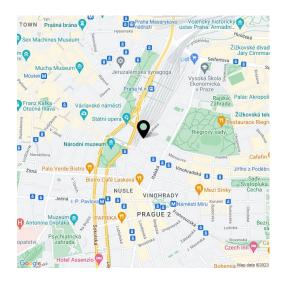

\* Area of the unit according to the Civil Code. The area consists of the sum total area of the entire unit bounded by perimeter walls.

This accommodation unit with its own yard is in the basement of a completely renovated classic apartment building. The location of the building is on the border of Vinohrady and New Town, just a few minutes' walk from Wenceslas Square, the National Museum, the Main Railway Station, and Riegrovy Sady Park.

The location has **quick connections by metro and tram** to the city center and the Main Railway Station, with bus links to the airport, can easily be reached on foot. Complete civic amenities, many restaurants and shops, theaters, clubs, but also a health center and all other services are in the immediate vicinity. **Riegrovy Sady Park** with a beautiful view of the city skyline is close-by.