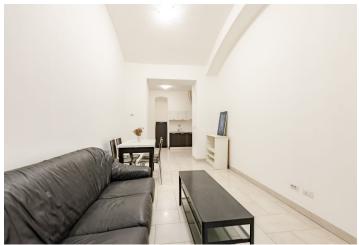

The unit is divided into a living room with a kitchen, a bedroom, and a bathroom (with a bathtub and toilet). The living room has access to the **spacious backyard** that owners have exclusive use of.

Facilities include new windows, including French windows with wooden frames, and tiles on the floor. Heating is provided by a gas boiler. The unit was established in 2014 when the building, including its common areas, was **completely reconstructed**.