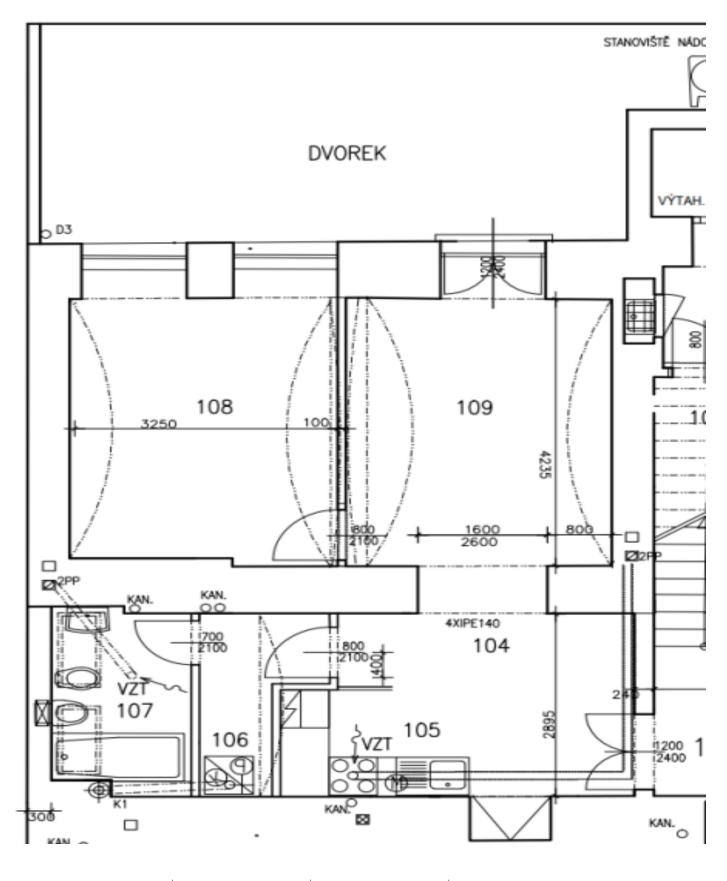

The unit is divided into a living room with a kitchen, a bedroom, and a bathroom (with a bathtub and toilet). The living room has access to the **spacious backyard** that owners have exclusive use of.

Interior 50.4 m², backyard 25.2 m².

The unit is approved as a non-residential unit with use for short-term accommodation.

Svoboda & Williams s.r.o. info@svoboda-williams.com www.svoboda-williams.com Prague +420 257 328 281 +420 724 551 238 Brno +420 543 250 711 +420 724 551 238