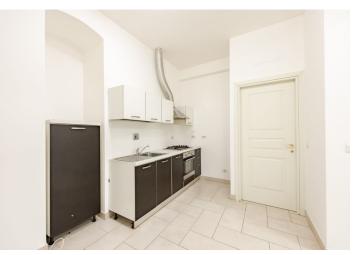

The unit is divided into a living room with a kitchen, a bedroom, and a bathroom (with a bathtub and toilet). The living room has access to the **spacious backyard** that owners have exclusive use of.

Facilities include new windows, including French windows with wooden frames, and tiles on the floor. Heating is provided by a gas boiler. The unit was established in 2014 when the building, including its common areas, was **completely reconstructed**.