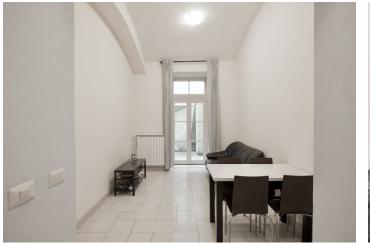

The unit is divided into a living room with a kitchen, a bedroom, and a bathroom (with a bathtub and toilet). The living room has access to the **spacious backyard** that owners have exclusive use of.

Facilities include new windows, including French windows with wooden frames, and tiles on the floor. Heating is provided by a gas boiler. The unit was established in 2014 when the building, including its common areas, was **completely reconstructed**.