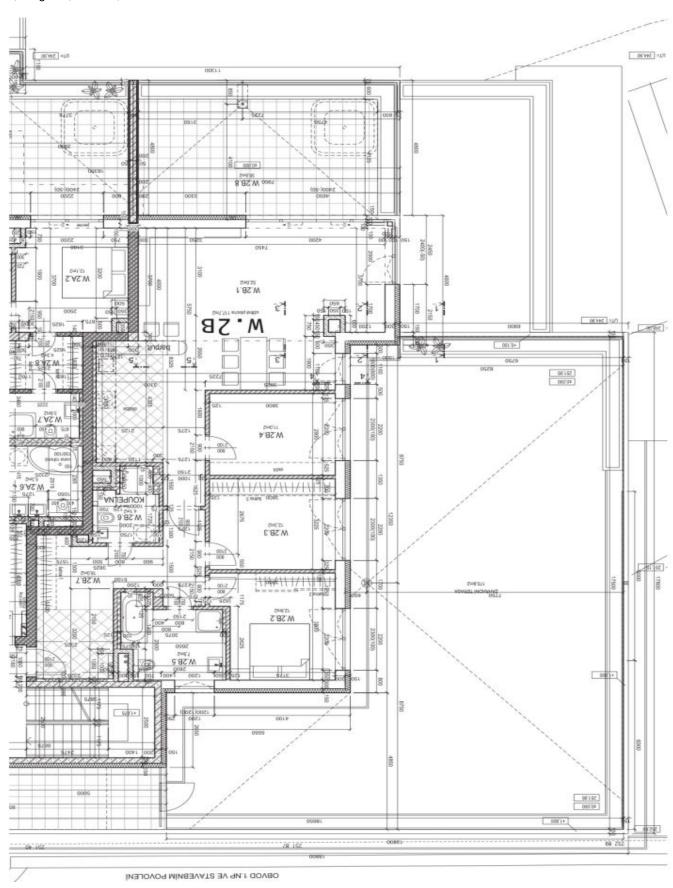

The entrance to the apartment is on the ground floor and leads from the street, but due to the location of the building on a slope, the apartment is situated on the level of the 3rd floor. Both the entrance and the interior are wheelchair accessible. The layout consists of a bright and airy living room with a preparation for a kitchen, a sliding glass wall leading to the terrace with garden access, 3 bedrooms connected to the garden, 2 bathrooms (bathtub, 2 sinks, toilet, window/steam box, washbasin, toilet), a foyer, and a hallway.

Useable area 126.6 m², terrace 38.6 m², garden terrace 170.8 m², cellar 12 m².

In addition to regular property viewings, we also offer **real-time video viewings** via WhatsApp, FaceTime, Messenger, Skype, and other apps.