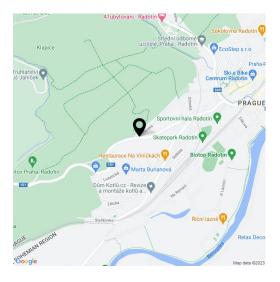

The Radotín Terrace Residence with 15 housing units is set on a **southern slope** overlooking the **Berounka River Valley** and the **Central Bohemia Nature Park.** Shops, a post office, a pharmacy, a kindergarten, elementary school, and high school are within a short car or bus ride; a stop is directly by the building. Many possibilities for sports activities (a network of bike paths, a sports hall, a **swimming biotope**, a skatepark, minigolf) contribute to pleasant and healthy living. The connection to the center of Prague is direct and fast, e.g. 10 minutes by train to the Smíchovské nádraží metro station (line B), and 18 minutes to the Main Railway Station.