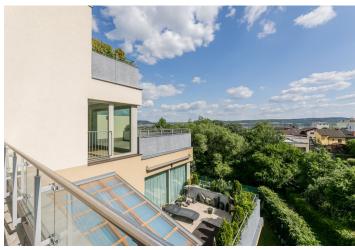

\* Area of the unit according to the Civil Code. The area consists of the sum total area of the entire unit bounded by perimeter walls.

This newly built southeast-facing sunny apartment with air-conditioning, a terrace, a garden, and 2 garage parking spaces is part of a modern terraced apartment building located in the Radotín district in the immediate vicinity of the Český Kras PLA, in a location with easy access to services and public transport.

The entrance to the apartment is on the ground floor and leads from the street, but due to the location of the building on a slope, the apartment is situated on the level of the 3rd floor. Both the entrance and the interior are wheelchair accessible. The layout consists of a bright and airy living room with a preparation for a kitchen, a sliding glass wall leading to the terrace with garden access, 3 bedrooms connected to the garden, 2 bathrooms (bathtub, 2 sinks, toilet, window/steam box, washbasin, toilet), a foyer, and a hallway.

The quality equipment includes **glued wooden floors**, windows with safety and acoustic foils and made of **merante wood** in a custom-made color, a security Next SD 102 entrance door (the most hardwood class III), interior doors with concealed hinges with magnetic locks, **underfloor heating** throughout the apartment, cooling and heating **fan-coil units** in all rooms connected to an intelligent **iQtec** system controlled via an application, Internet, a Paradox security system, a fire alarm, a remote-controlled awning over the terrace, and a preparation for outdoor blinds. On the terrace and garden are prepared for the laying of the final surface. The building is heated by a system of 6 heat pumps. The garden has a water supply, facilities for garden equipment, and a separate entrance. The unit comes with **2 garage parking spaces** and a large cellar, all accessible by **elevator**.