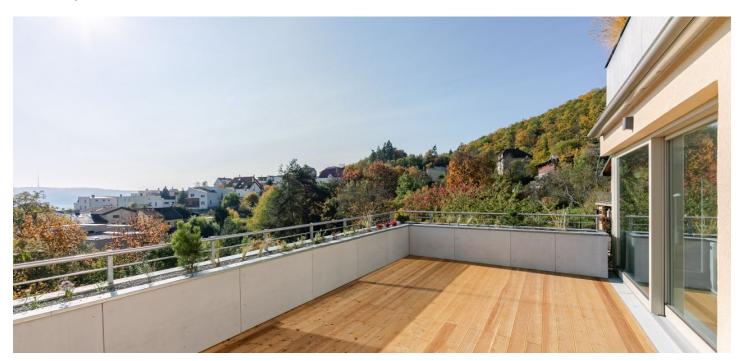

\* Area of the unit according to the Civil Code. The area consists of the sum total area of the entire unit bounded by perimeter walls.

This newly built southeast-facing sunny apartment with air-conditioning, a terrace, a garden, and 2 garage parking spaces is part of a modern terraced apartment building located in the Radotín district in the immediate vicinity of the Český Kras PLA, in a location with easy access to services and public transport.

Useable area 126.6 m², terrace 38.6 m², garden terrace 170.8 m², cellar 12 m².

In addition to regular property viewings, we also offer **real-time video viewings** via WhatsApp, FaceTime, Messenger, Skype, and other apps.