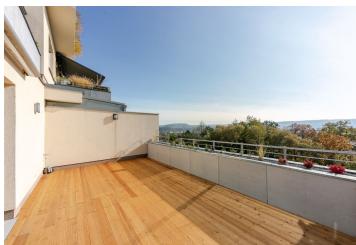

\* Area of the unit according to the Civil Code. The area consists of the sum total area of the entire unit bounded by perimeter walls.

This newly built southeast-facing sunny apartment with air-conditioning, a terrace, a garden, and 2 garage parking spaces is part of a modern terraced apartment building located in the Radotín district in the immediate vicinity of the Český Kras PLA, in a location with easy access to services and public transport.

Useable area 126.6 m², terrace 38.6 m², garden terrace 170.8 m², cellar 12 m².

In addition to regular property viewings, we also offer **real-time video viewings** via WhatsApp, FaceTime, Messenger, Skype, and other apps.