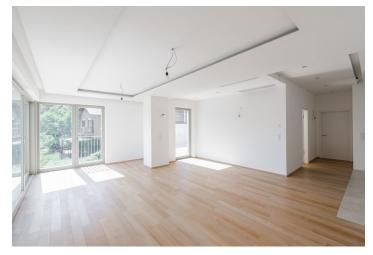

The entrance to the apartment is on the ground floor and leads from the street, but due to the location of the building on a slope, the apartment is situated on the level of the 3rd floor. Both the entrance and the interior are wheelchair accessible. The layout consists of a bright and airy living room with a preparation for a kitchen, a sliding glass wall leading to the terrace with garden access, 3 bedrooms connected to the garden, 2 bathrooms (bathtub, 2 sinks, toilet, window/steam box, washbasin, toilet), a foyer, and a hallway.

The quality equipment includes **glued wooden floors**, windows with safety and acoustic foils and made of **merante wood** in a custom-made color, a security Next SD 102 entrance door (the most hardwood class III), interior doors with concealed hinges with magnetic locks, **underfloor heating** throughout the apartment, cooling and heating **fan-coil units** in all rooms connected to an intelligent **iQtec** system controlled via an application, Internet, a Paradox security system, a fire alarm, a remote-controlled awning over the terrace, and a preparation for outdoor blinds. On the terrace and garden are prepared for the laying of the final surface. The building is heated by a system of 6 heat pumps. The garden has a water supply, facilities for garden equipment, and a separate entrance. The unit comes with **2 garage parking spaces** and a large cellar, all accessible by **elevator**.