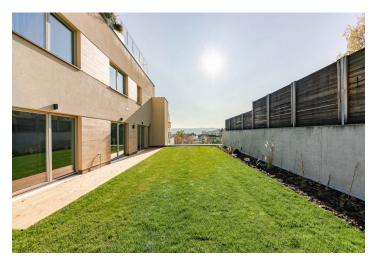

The quality equipment includes **glued wooden floors**, windows with safety and acoustic foils and made of **merante wood** in a custom-made color, a security Next SD 102 entrance door (the most hardwood class III), interior doors with concealed hinges with magnetic locks, **underfloor heating** throughout the apartment, cooling and heating **fan-coil units** in all rooms connected to an intelligent **iQtec** system controlled via an application, Internet, a Paradox security system, a fire alarm, a remote-controlled awning over the terrace, and a preparation for outdoor blinds. On the terrace and garden are prepared for the laying of the final surface. The building is heated by a system of 6 heat pumps. The garden has a water supply, facilities for garden equipment, and a separate entrance. The unit comes with **2 garage parking spaces** and a large cellar, all accessible by **elevator**.

Useable area 126.6 m², terrace 38.6 m², garden terrace 170.8 m², cellar 12 m².

In addition to regular property viewings, we also offer **real-time video viewings** via WhatsApp, FaceTime, Messenger, Skype, and other apps.