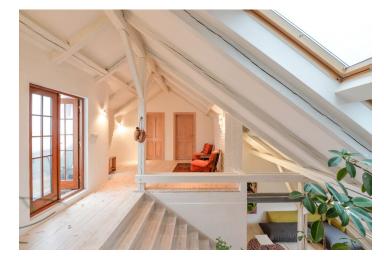

The entry level on the 3rd floor consists of a spacious living room with a **fireplace** and an open plan, minimalist kitchen, a bedroom, a large entrance hall, a toilet, and storage space under the staircase. On the upper floor, there are 2 bedrooms, a bathroom, and a gallery with access to the **terrace** with breathtaking views, and when visibility is good the **peaks of the Bohemian Highlands Protected Landscape Area.** 

The lush interior is made cozy by the **wooden floors** and **exposed beams**. Thanks to a large number of Euro windows and skylights, plenty of natural light flows into the apartment. The ceiling in the living room that is open up to the roof creates a feeling of absolute freedom. The building has been reconstructed; there is no elevator.