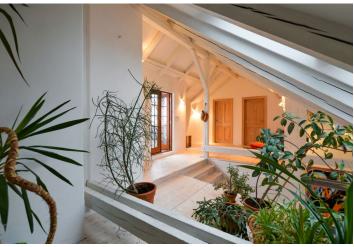

\* Area of the unit according to the Civil Code. The area consists of the sum total area of the entire unit bounded by perimeter walls.

This bright duplex apartment with a terrace, offering unobstructed views of the St. Vitus Cathedral, the Břevnov Monastery, the Střešovice neighborhood, and the surrounding area is part of a completely renovated residential building located in the Tejnka urban conservation area with a unique atmosphere and a long history of settlement dating back to the Middle Ages.

The entry level on the 3rd floor consists of a spacious living room with a **fireplace** and an open plan, minimalist kitchen, a bedroom, a large entrance hall, a toilet, and storage space under the staircase. On the upper floor, there are 2 bedrooms, a bathroom, and a gallery with access to the **terrace** with breathtaking views, and when visibility is good the **peaks of the Bohemian Highlands Protected Landscape Area.** 

The lush interior is made cozy by the **wooden floors** and **exposed beams**. Thanks to a large number of Euro windows and skylights, plenty of natural light flows into the apartment. The ceiling in the living room that is open up to the roof creates a feeling of absolute freedom. The building has been reconstructed; there is no elevator.