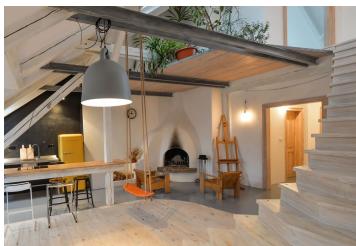

The entry level on the 3rd floor consists of a spacious living room with a **fireplace** and an open plan, minimalist kitchen, a bedroom, a large entrance hall, a toilet, and storage space under the staircase. On the upper floor, there are 2 bedrooms, a bathroom, and a gallery with access to the **terrace** with breathtaking views, and when visibility is good the **peaks of the Bohemian Highlands Protected Landscape Area.** 

The lush interior is made cozy by the **wooden floors** and **exposed beams**. Thanks to a large number of Euro windows and skylights, plenty of natural light flows into the apartment. The ceiling in the living room that is open up to the roof creates a feeling of absolute freedom. The building has been reconstructed; there is no elevator.