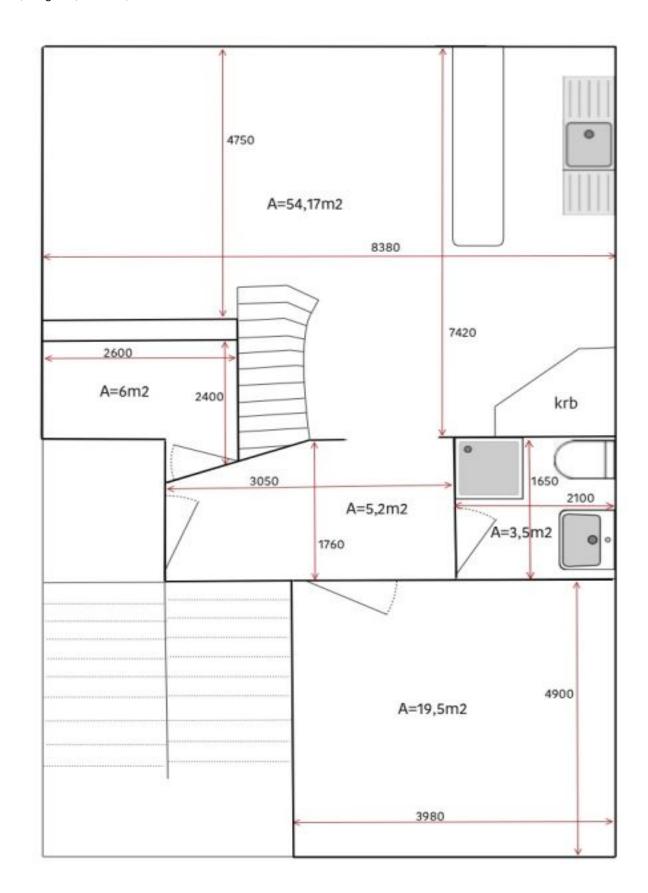

The entry level on the 3rd floor consists of a spacious living room with a **fireplace** and an open plan, minimalist kitchen, a bedroom, a large entrance hall, a toilet, and storage space under the staircase. On the upper floor, there are 2 bedrooms, a bathroom, and a gallery with access to the **terrace** with breathtaking views, and when visibility is good the **peaks of the Bohemian Highlands Protected Landscape Area.** 

Interior 165.95 m², terrace 6.02 m², cellar 3.3 m².

In addition to regular property viewings, we also offer **real-time video viewings** via WhatsApp, FaceTime, Messenger, Skype, and other apps.