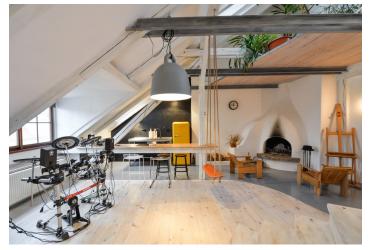

The entry level on the 3rd floor consists of a spacious living room with a **fireplace** and an open plan, minimalist kitchen, a bedroom, a large entrance hall, a toilet, and storage space under the staircase. On the upper floor, there are 2 bedrooms, a bathroom, and a gallery with access to the **terrace** with breathtaking views, and when visibility is good the **peaks of the Bohemian Highlands Protected Landscape Area.** 

The lush interior is made cozy by the **wooden floors** and **exposed beams**. Thanks to a large number of Euro windows and skylights, plenty of natural light flows into the apartment. The ceiling in the living room that is open up to the roof creates a feeling of absolute freedom. The building has been reconstructed; there is no elevator.