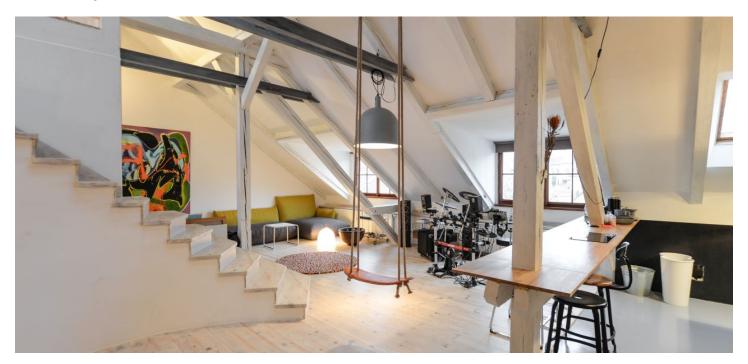

The entry level on the 3rd floor consists of a spacious living room with a **fireplace** and an open plan, minimalist kitchen, a bedroom, a large entrance hall, a toilet, and storage space under the staircase. On the upper floor, there are 2 bedrooms, a bathroom, and a gallery with access to the **terrace** with breathtaking views, and when visibility is good the **peaks of the Bohemian Highlands Protected Landscape Area.** 

The lush interior is made cozy by the **wooden floors** and **exposed beams**. Thanks to a large number of Euro windows and skylights, plenty of natural light flows into the apartment. The ceiling in the living room that is open up to the roof creates a feeling of absolute freedom. The building has been reconstructed; there is no elevator.