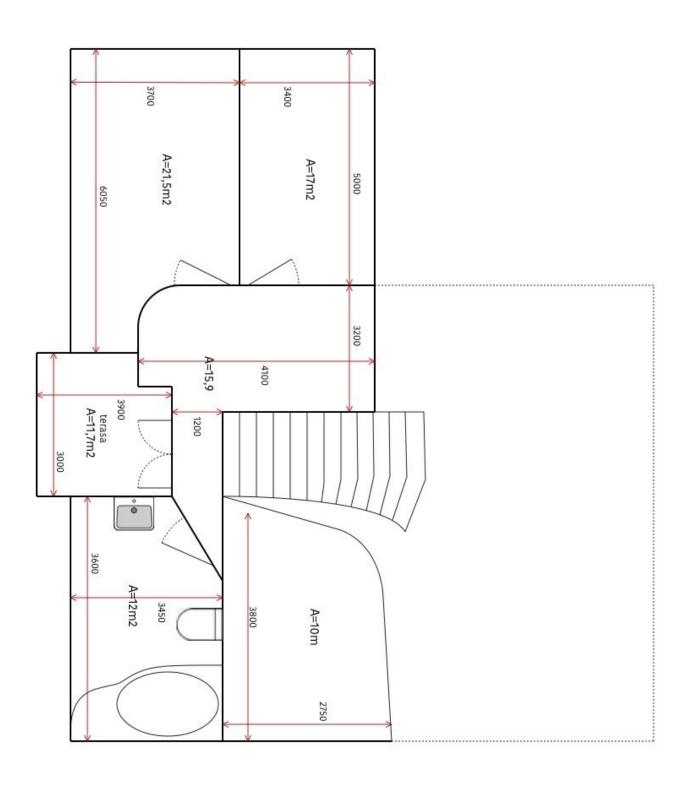

The entry level on the 3rd floor consists of a spacious living room with a **fireplace** and an open plan, minimalist kitchen, a bedroom, a large entrance hall, a toilet, and storage space under the staircase. On the upper floor, there are 2 bedrooms, a bathroom, and a gallery with access to the **terrace** with breathtaking views, and when visibility is good the **peaks of the Bohemian Highlands Protected Landscape Area.** 

Interior 165.95 m², terrace 6.02 m², cellar 3.3 m².

In addition to regular property viewings, we also offer **real-time video viewings** via WhatsApp, FaceTime, Messenger, Skype, and other apps.