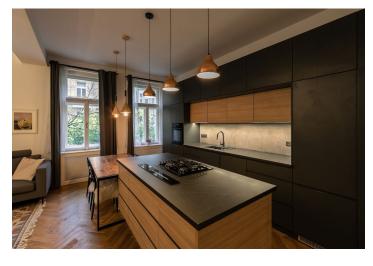

The layout consists of an entrance hall with access to a guest toilet and a utility room, and on the opposite side to a generous living room with a dining area and fully equipped kitchen with a central island. The bedroom is next to the living room and has a walk-in closet with access to the bathroom with a separate freestanding bathtub, shower corner, toilet, and double sink.