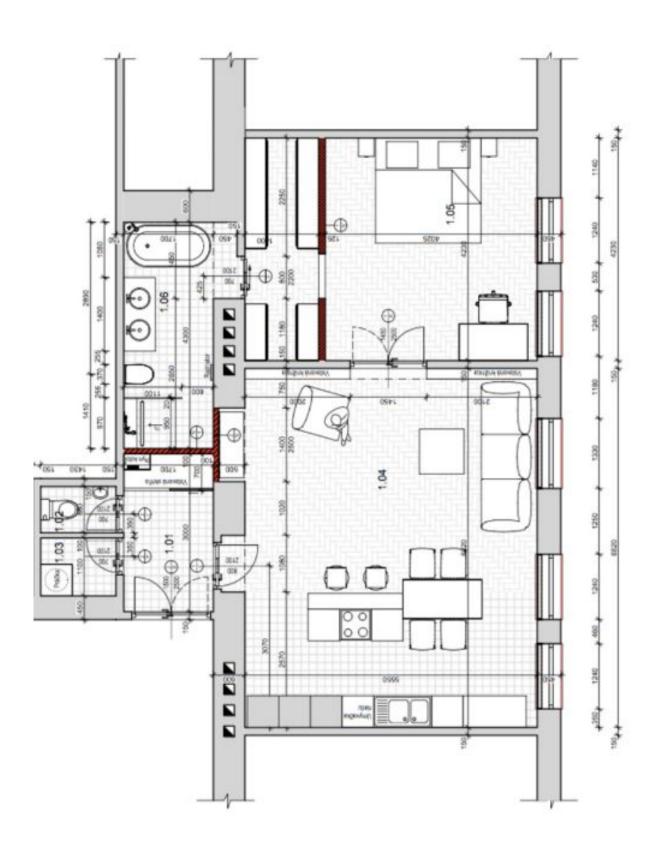

The layout consists of an entrance hall with access to a guest toilet and a utility room, and on the opposite side to a generous living room with a dining area and fully equipped kitchen with a central island. The bedroom is next to the living room and has a walk-in closet with access to the bathroom with a separate freestanding bathtub, shower corner, toilet, and double sink.

Preserved original features or replicas, such as casement window frames, wooden parquet floors, tiles with underfloor heating, double-wing interior doors, built-in wardrobe, washer and dryer in the utility room, cellar.