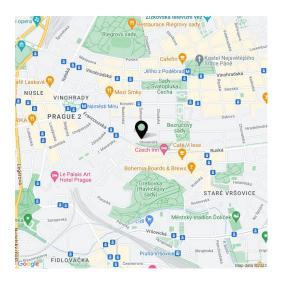

\* Area of the unit according to the Civil Code. The area consists of the sum total area of the entire unit bounded by perimeter walls.

Rented

This completely renovated apartment, equipped with high quality materials and designer furniture, is located on the 2nd floor of a well-maintained classic residential building with an elevator in a popular residential area of Vinohrady. A quiet and popular location with quick connections to the center, near the Bezruč and Havlíčkovy Sady parks, within walking distance of the Náměstí Míru metro station with full civic amenities in the area and a number of shops, restaurants, and pubs.