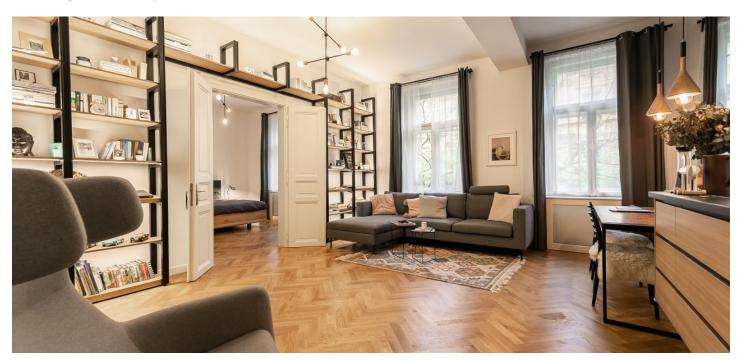

The layout consists of an entrance hall with access to a guest toilet and a utility room, and on the opposite side to a generous living room with a dining area and fully equipped kitchen with a central island. The bedroom is next to the living room and has a walk-in closet with access to the bathroom with a separate freestanding bathtub, shower corner, toilet, and double sink.

Preserved original features or replicas, such as casement window frames, wooden parquet floors, tiles with underfloor heating, double-wing interior doors, built-in wardrobe, washer and dryer in the utility room, cellar.