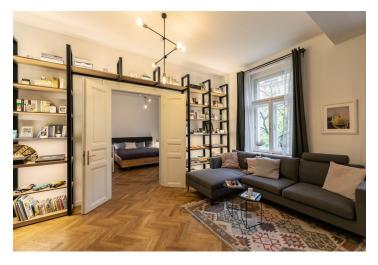

The layout consists of an entrance hall with access to a guest toilet and a utility room, and on the opposite side to a generous living room with a dining area and fully equipped kitchen with a central island. The bedroom is next to the living room and has a walk-in closet with access to the bathroom with a separate freestanding bathtub, shower corner, toilet, and double sink.

Preserved original features or replicas, such as casement window frames, wooden parquet floors, tiles with underfloor heating, double-wing interior doors, built-in wardrobe, washer and dryer in the utility room, cellar.