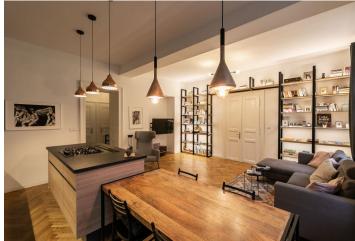

\* Area of the unit according to the Civil Code. The area consists of the sum total area of the entire unit bounded by perimeter walls.

Rented

This completely renovated apartment, equipped with high quality materials and designer furniture, is located on the 2nd floor of a well-maintained classic residential building with an elevator in a popular residential area of Vinohrady. A quiet and popular location with quick connections to the center, near the Bezruč and Havlíčkovy Sady parks, within walking distance of the Náměstí Míru metro station with full civic amenities in the area and a number of shops, restaurants, and pubs.

The layout consists of an entrance hall with access to a guest toilet and a utility room, and on the opposite side to a generous living room with a dining area and fully equipped kitchen with a central island. The bedroom is next to the living room and has a walk-in closet with access to the bathroom with a separate freestanding bathtub, shower corner, toilet, and double sink.

Preserved original features or replicas, such as casement window frames, wooden parquet floors, tiles with underfloor heating, double-wing interior doors, built-in wardrobe, washer and dryer in the utility room, cellar.