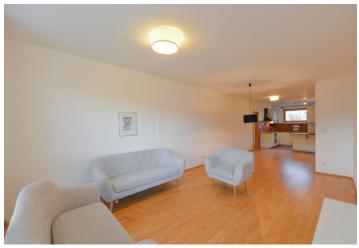

Modern 3-bedroom partly furnished flat with balcony and loggia on the 3rd floor in a residential project with security and underground parking. Located just steps from the Liboc pond, within easy reach of the Hvězda Castle and the verdant valley of Divoká Šárka. Convenient to the international schools in Prague 5 and 6 as well as the airport. Moments to bus and tram stops, a few minute ride to Veleslavín and Petřiny metro stations, line A.

The interior includes living room with fully fitted kitchen and entrance to balcony, bedroom with built-in wardrobes and access to loggia, 2 other bedrooms, bathroom with bathtub and toilet, separate toilet, and entrance hall.