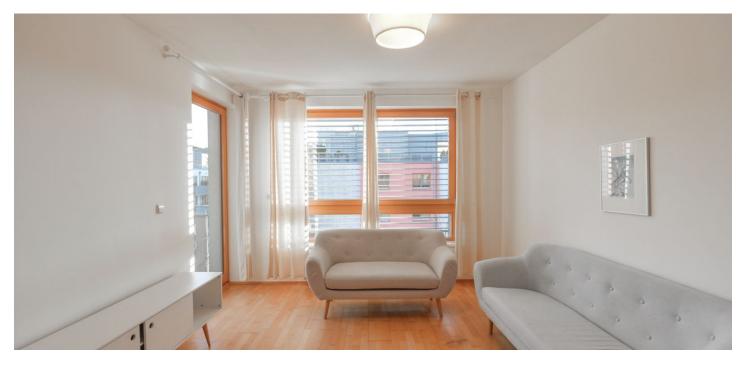

Modern 3-bedroom partly furnished flat with balcony and loggia on the 3rd floor in a residential project with security and underground parking. Located just steps from the Liboc pond, within easy reach of the Hvězda Castle and the verdant valley of Divoká Šárka. Convenient to the international schools in Prague 5 and 6 as well as the airport. Moments to bus and tram stops, a few minute ride to Veleslavín and Petřiny metro stations, line A.

The interior includes living room with fully fitted kitchen and entrance to balcony, bedroom with built-in wardrobes and access to loggia, 2 other bedrooms, bathroom with bathtub and toilet, separate toilet, and entrance hall.

Wooden floating floors, tiles, security entry door, automatic outdoor blinds, plenty of storage space, washer, dishwasher, microwave oven, audio entry phone. Can be furnished at a higher rent. One garage parking space included. Common building charges 4100 monthly. Electricity is transferred to the tenant.