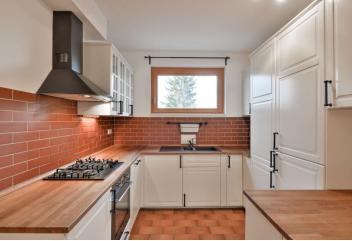

Modern 3-bedroom partly furnished flat with balcony and loggia on the 3rd floor in a residential project with security and underground parking. Located just steps from the Liboc pond, within easy reach of the Hvězda Castle and the verdant valley of Divoká Šárka. Convenient to the international schools in Prague 5 and 6 as well as the airport. Moments to bus and tram stops, a few minute ride to Veleslavín and Petřiny metro stations, line A.

The interior includes living room with fully fitted kitchen and entrance to balcony, bedroom with built-in wardrobes and access to loggia, 2 other bedrooms, bathroom with bathtub and toilet, separate toilet, and entrance hall.

Wooden floating floors, tiles, security entry door, automatic outdoor blinds, plenty of storage space, washer, dishwasher, microwave oven, audio entry phone. Can be furnished at a higher rent. One garage parking space included. Common building charges 4100 monthly. Electricity is transferred to the tenant.