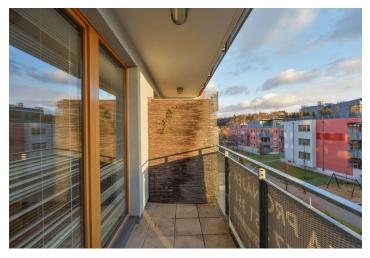

Modern 3-bedroom partly furnished flat with balcony and loggia on the 3rd floor in a residential project with security and underground parking. Located just steps from the Liboc pond, within easy reach of the Hvězda Castle and the verdant valley of Divoká Šárka. Convenient to the international schools in Prague 5 and 6 as well as the airport. Moments to bus and tram stops, a few minute ride to Veleslavín and Petřiny metro stations, line A.

Wooden floating floors, tiles, security entry door, automatic outdoor blinds, plenty of storage space, washer, dishwasher, microwave oven, audio entry phone. Can be furnished at a higher rent. One garage parking space included. Common building charges 4100 monthly. Electricity is transferred to the tenant.