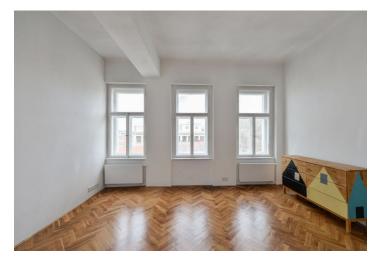

Sold

The layout consists of a **corner living room** connected to the kitchen, a bedroom, a spacious children's room, a bathroom with a bathtub and shower, an entrance hall, and a hallway. The apartment comes with a **cellar**.

The apartment has been partially reconstructed. Facilities include **refurbished parquet floors**, original **casement windows**, and a new kitchen with Whirpool and Electrolux appliances. Heating is by central gas boiler.