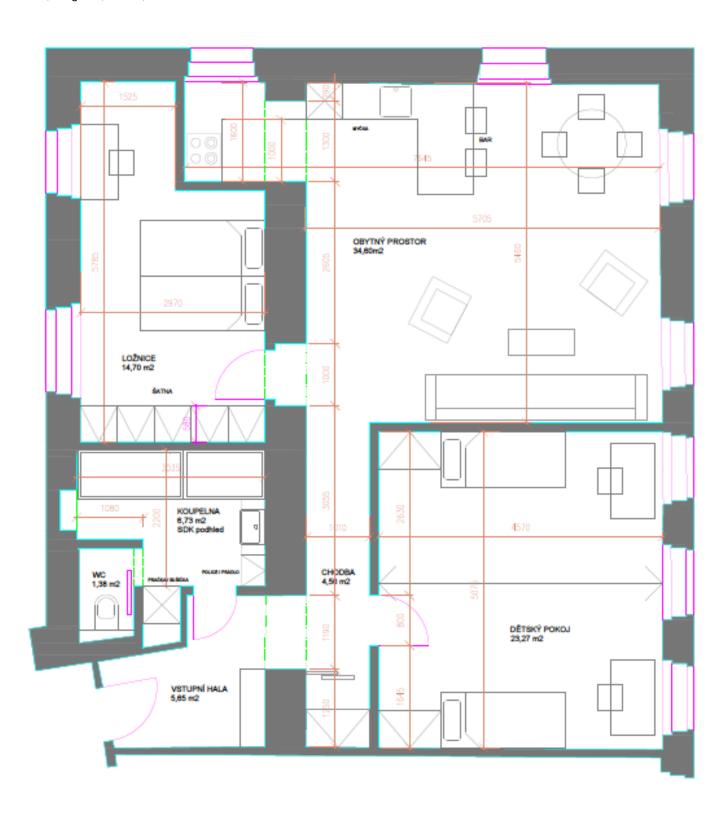

Sold

The layout consists of a **corner living room** connected to the kitchen, a bedroom, a spacious children's room, a bathroom with a bathtub and shower, an entrance hall, and a hallway. The apartment comes with a **cellar**.

Useable area 101.18 m², cellar 9.27 m².

In addition to regular property viewings, we also offer **real time video viewings** via WhatsApp, FaceTime, Messenger, Skype, and other apps.