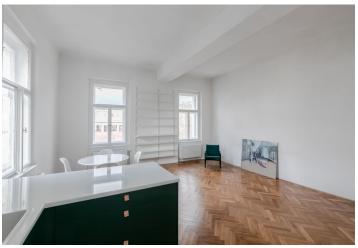

\* Area of the unit according to the Civil Code. The area consists of the sum total area of the entire unit bounded by perimeter walls.

This bright apartment with high ceilings and views of the Prague Castle and Vítkov Hill is located on the 2nd floor of a renovated apartment building. Situated in an increasingly popular location with many parks near the center of Prague, easily accessible by tram or on foot.

Sold

The layout consists of a **corner living room** connected to the kitchen, a bedroom, a spacious children's room, a bathroom with a bathtub and shower, an entrance hall, and a hallway. The apartment comes with a **cellar**.

The apartment has been partially reconstructed. Facilities include **refurbished parquet floors**, original **casement windows**, and a new kitchen with Whirpool and Electrolux appliances. Heating is by central gas boiler.