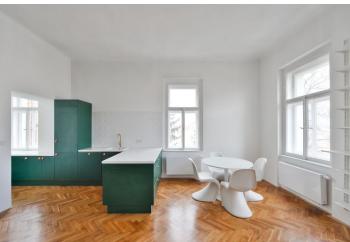

Sold

The layout consists of a **corner living room** connected to the kitchen, a bedroom, a spacious children's room, a bathroom with a bathtub and shower, an entrance hall, and a hallway. The apartment comes with a **cellar**.

The apartment has been partially reconstructed. Facilities include **refurbished parquet floors**, original **casement windows**, and a new kitchen with Whirpool and Electrolux appliances. Heating is by central gas boiler.