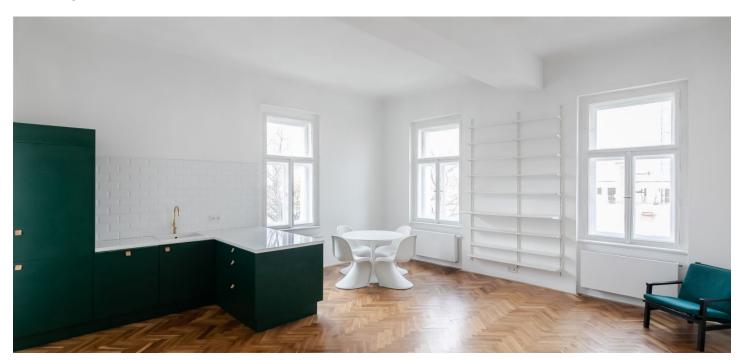

Sold

The layout consists of a **corner living room** connected to the kitchen, a bedroom, a spacious children's room, a bathroom with a bathtub and shower, an entrance hall, and a hallway. The apartment comes with a **cellar**.

The apartment has been partially reconstructed. Facilities include **refurbished parquet floors**, original **casement windows**, and a new kitchen with Whirpool and Electrolux appliances. Heating is by central gas boiler.