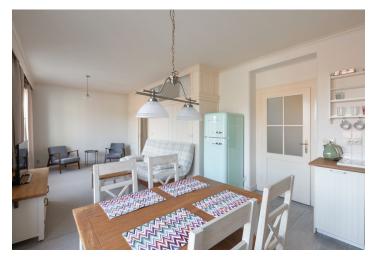

The apartment includes a living room with a dining area, a fully fitted open plan kitchen and beautiful views, a bedroom with a walk-in closet, a shower room with a toilet, and an entrance hall.

**Hardwood floors**, carpet in the bedroom, tiles, large windows, sofabed, dishwasher, kitchenware, bed linen, TV, **cellar**. Deposit for service charges, utilities and the Internet: CZK 2600/month.