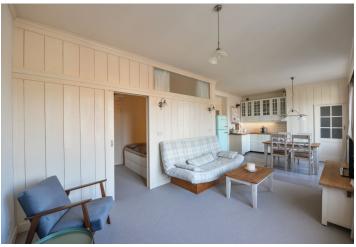

The apartment includes a living room with a dining area, a fully fitted open plan kitchen and beautiful views, a bedroom with a walk-in closet, a shower room with a toilet, and an entrance hall.

**Hardwood floors**, carpet in the bedroom, tiles, large windows, sofabed, dishwasher, kitchenware, bed linen, TV, **cellar**. Deposit for service charges, utilities and the Internet: CZK 2600/month.