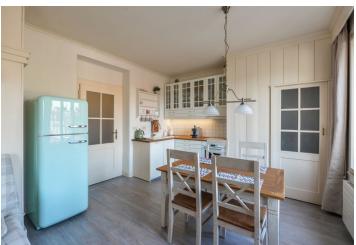

The apartment includes a living room with a dining area, a fully fitted open plan kitchen and beautiful views, a bedroom with a walk-in closet, a shower room with a toilet, and an entrance hall.

**Hardwood floors**, carpet in the bedroom, tiles, large windows, sofabed, dishwasher, kitchenware, bed linen, TV, **cellar**. Deposit for service charges, utilities and the Internet: CZK 2600/month.