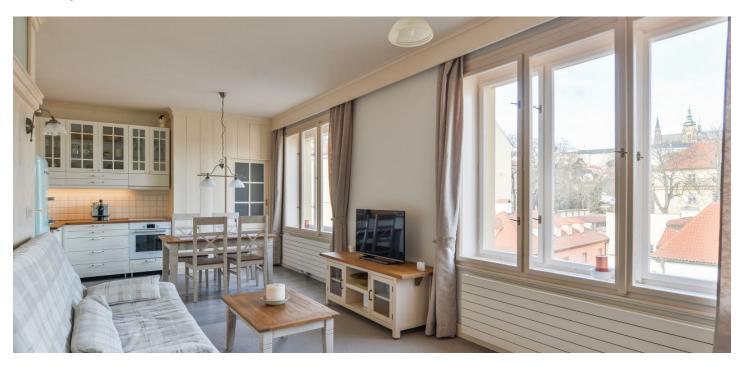

\* Area of the unit according to the Civil Code. The area consists of the sum total area of the entire unit bounded by perimeter walls.

Rented

Boasting beautiful views of the Prague Castle, this is a fully refurbished, fully furnished 1-bedroom flat on the fourth floor of a well kept residential building with preserved original features and no lift. Located right under the Petřín Hill Park, in the picturesque Malá Strana neighborhood, in close vicinity of the Vltava embankment and Kampa Park, with the most attractive sites of the old Prague just a few steps away. Within easy reach of the essential amenities, with many quality restaurants, bistros and cafes. A tram stop is close by and it is two short stops to Malostranská metro station (line A).

The apartment includes a living room with a dining area, a fully fitted open plan kitchen and beautiful views, a bedroom with a walk-in closet, a shower room with a toilet, and an entrance hall.

**Hardwood floors**, carpet in the bedroom, tiles, large windows, sofabed, dishwasher, kitchenware, bed linen, TV, **cellar**. Deposit for service charges, utilities and the Internet: CZK 2600/month.