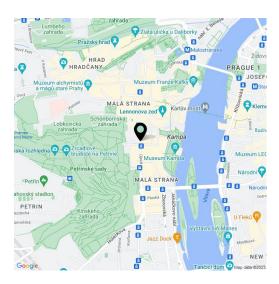

\* Area of the unit according to the Civil Code. The area consists of the sum total area of the entire unit bounded by perimeter walls.

Rented

Boasting beautiful views of the Prague Castle, this is a fully refurbished, fully furnished 1-bedroom flat on the fourth floor of a well kept residential building with preserved original features and no lift. Located right under the Petřín Hill Park, in the picturesque Malá Strana neighborhood, in close vicinity of the Vltava embankment and Kampa Park, with the most attractive sites of the old Prague just a few steps away. Within easy reach of the essential amenities, with many quality restaurants, bistros and cafes. A tram stop is close by and it is two short stops to Malostranská metro station (line A).