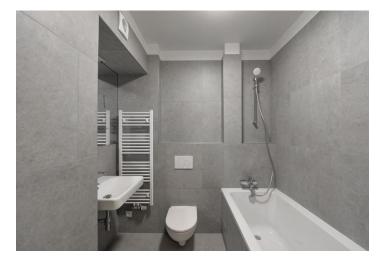

The interior features a living room with a dining area and a fully fitted open plan kitchen, one bedroom, a bathroom with a bathtub and a toilet, and an entrance hall. The windows of the apartment are facing the green Karlínské Square.