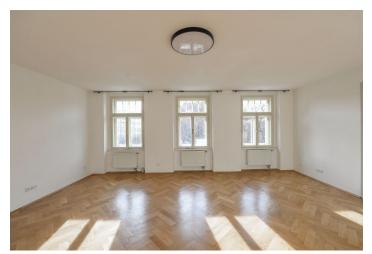

The interior features a living room with a dining area and a fully fitted open plan kitchen, one bedroom, a bathroom with a bathtub and a toilet, and an entrance hall. The windows of the apartment are facing the green Karlínské Square.

Solid wood parquet floors, tiles, security entry door, central heating, dishwasher, induction cooktop, microwave oven, data points, high speed Internet and UPC cable available, camera system in the building. The apartment can be fully furnished at CZK 32,000/month. Cleaning of the apartment can be provided at an additional fee. Deposit for service charges and utilities is billed separately.