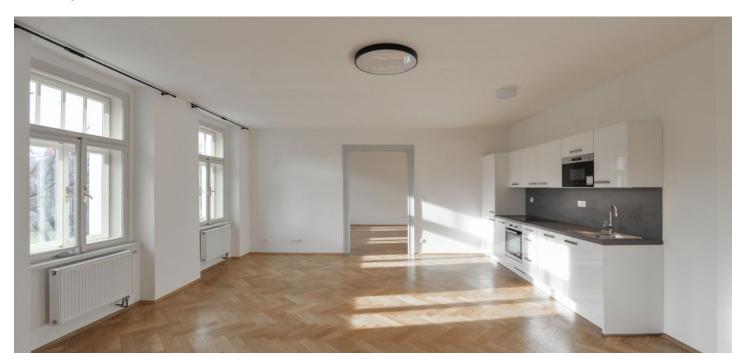

\* Area of the unit according to the Civil Code. The area consists of the sum total area of the entire unit bounded by perimeter walls.

Rented

This is a brand new sunny 1-bedroom apartment with nice views on the second floor of a fully newly refurbished residential building with a lift and preserved original details. The building is situated right opposite the Karlínské Square with a children's playground and the Church of Saints Cyril and Methodius. Located in a highly sought after district of Karlín, Prague 8, with rich amenities, full services and the Karlín business center in the immediate neighborhood, and with very quick access to the city center, just a few minutes from the Křižíkova metro station and a tram stop.

The interior features a living room with a dining area and a fully fitted open plan kitchen, one bedroom, a bathroom with a bathtub and a toilet, and an entrance hall. The windows of the apartment are facing the green Karlínské Square.

Solid wood parquet floors, tiles, security entry door, central heating, dishwasher, induction cooktop, microwave oven, data points, high speed Internet and UPC cable available, camera system in the building. The apartment can be fully furnished at CZK 32,000/month. Cleaning of the apartment can be provided at an additional fee. Deposit for service charges and utilities is billed separately.