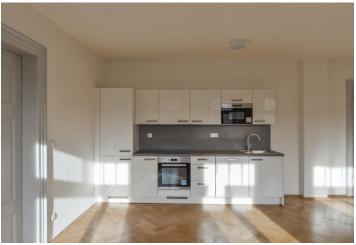

The interior features a living room with a dining area and a fully fitted open plan kitchen, one bedroom, a bathroom with a bathtub and a toilet, and an entrance hall. The windows of the apartment are facing the green Karlínské Square.

Solid wood parquet floors, tiles, security entry door, central heating, dishwasher, induction cooktop, microwave oven, data points, high speed Internet and UPC cable available, camera system in the building. The apartment can be fully furnished at CZK 32,000/month. Cleaning of the apartment can be provided at an additional fee. Deposit for service charges and utilities is billed separately.