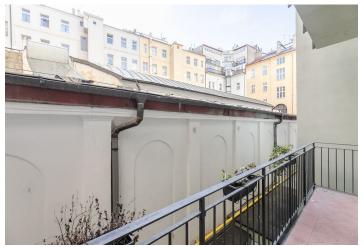

Cafefin

z Podě

TOWN Prašná h

ā

Žitná

0 0

The layout consists of a living room with a kitchen, a bedroom, and a bathroom (with a bathtub and toilet). Both living rooms have access to a **large balcony.** 

Facilities include **new French windows** with wooden frames, the floors are tiled. Heating is provided by a gas boiler. The unit was created in 2014 during the **complete reconstruction** of the building and its common areas.

The location is **easily accessible by metro and tram**, and the city center or Main Railway Station, with direct bus links to the airport, can easily be reached on foot. In the immediate vicinity are complete civic amenities as well as many restaurants and shops, theaters, clubs, but also a health center and all other services. It is very close to **Riegrovy Sady Park** with its beautiful views of the city skyline.