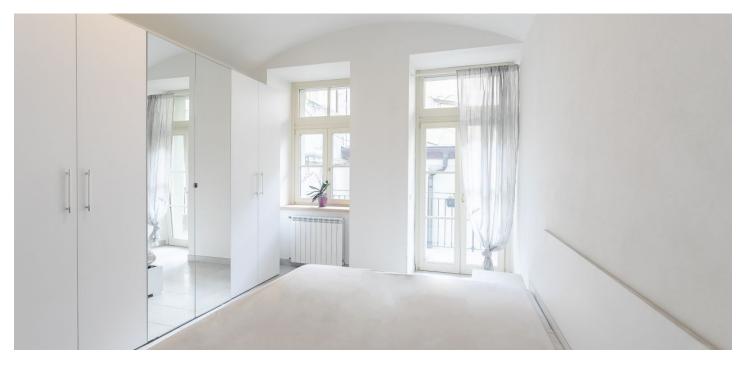

Cafefin

z Podě

TOWN Prašná h

ā

Žitná

0 0

The layout consists of a living room with a kitchen, a bedroom, and a bathroom (with a bathtub and toilet). Both living rooms have access to a **large balcony.** 

Facilities include **new French windows** with wooden frames, the floors are tiled. Heating is provided by a gas boiler. The unit was created in 2014 during the **complete reconstruction** of the building and its common areas.

Interior 50.9 m², balcony 9.7 m².

\* Area of the unit according to the Civil Code. The area consists of the sum total area of the entire unit bounded by perimeter walls.

Svoboda & Williams s.r.o. info@svoboda-williams.com www.svoboda-williams.com Prague +420 257 328 281 +420 724 551 238 Brno +420 543 250 711 +420 724 551 238 **Bratislava** +421 948 939 938 **PDF created** 15. 03. 2025, 11:13