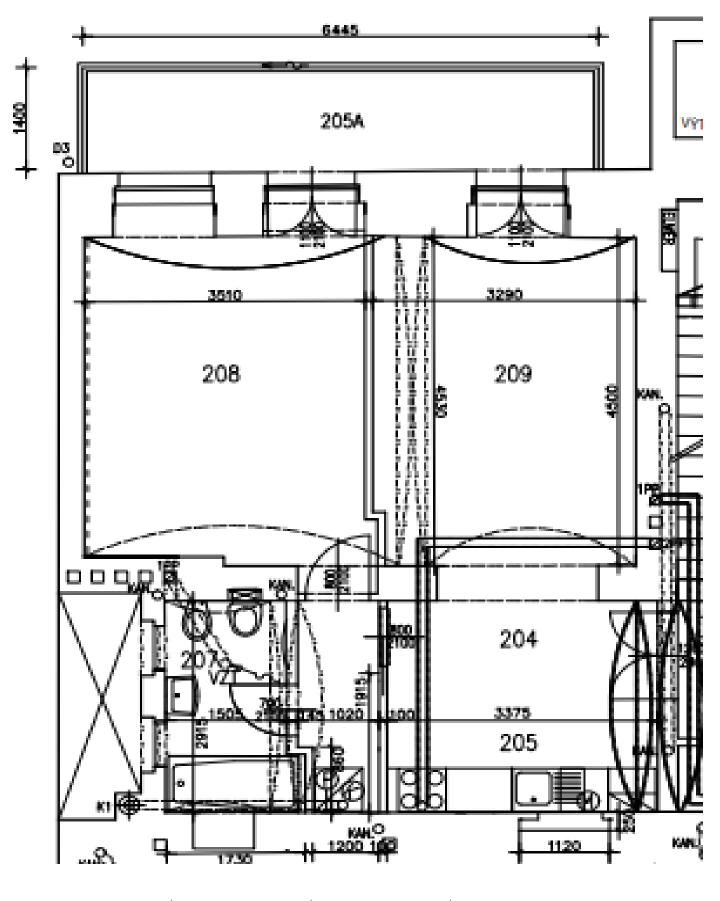

## Apartment One-bedroom (2+kk)

50.9 m², Prague 2, Vinohrady, Mánesova

| Total area       | 61 m² |
|------------------|-------|
| Floor area*      | 51 m² |
| Balcony          | 10 m² |
| Parking          | -     |
| Cellar           |       |
| PENB             | G     |
| Reference number | 34668 |

Cafefin

z Podě

TOWN Prašná h

ā

Žitná

0 0

The layout consists of a living room with a kitchen, a bedroom, and a bathroom (with a bathtub and toilet). Both living rooms have access to a **large balcony.** 

Facilities include **new French windows** with wooden frames, the floors are tiled. Heating is provided by a gas boiler. The unit was created in 2014 during the **complete reconstruction** of the building and its common areas.

Interior 50.9 m², balcony 9.7 m².

\* Area of the unit according to the Civil Code. The area consists of the sum total area of the entire unit bounded by perimeter walls.

Svoboda & Williams s.r.o. info@svoboda-williams.com www.svoboda-williams.com Prague +420 257 328 281 +420 724 551 238 Brno +420 543 250 711 +420 724 551 238 **Bratislava** +421 948 939 938 **PDF created** 15. 03. 2025, 11:13