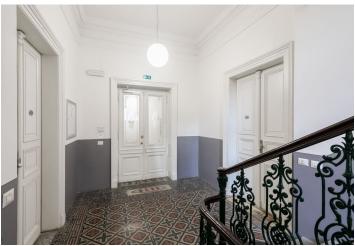

Cafefin

z Podě

TOWN Prašná h

ā

Žitná

0 0

The layout consists of a living room with a kitchen, a bedroom, and a bathroom (with a bathtub and toilet). Both living rooms have access to a **large balcony.** 

Facilities include **new French windows** with wooden frames, the floors are tiled. Heating is provided by a gas boiler. The unit was created in 2014 during the **complete reconstruction** of the building and its common areas.