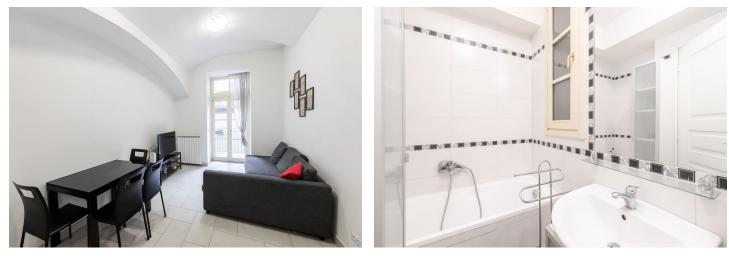

Cafefin

z Podě

TOWN Prašná h

ā

Žitná

0 0

The layout consists of a living room with a kitchen, a bedroom, and a bathroom (with a bathtub and toilet). Both living rooms have access to a **large balcony.** 

Facilities include **new French windows** with wooden frames, the floors are tiled. Heating is provided by a gas boiler. The unit was created in 2014 during the **complete reconstruction** of the building and its common areas.