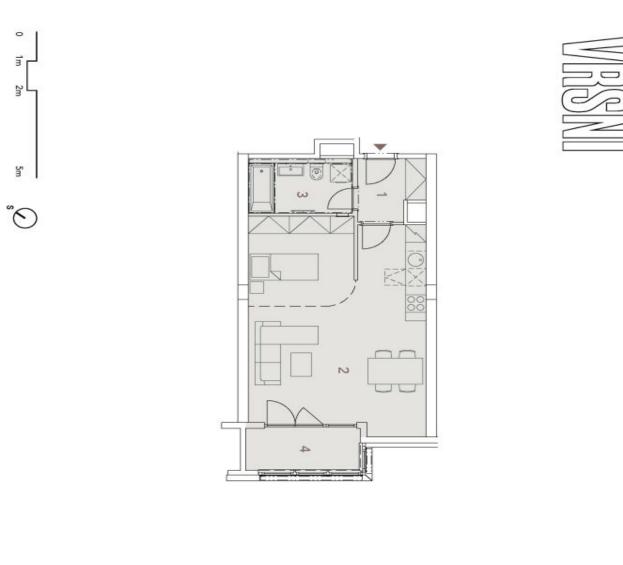

The layout consists of a main living space with a preparation for a kitchen and plenty of space for a sleeping zone with access to the **winter garden**. There is also a central bathroom (with a bathtub and toilet), and a spacious entrance hall.

## Apartment Studio (1+kk)

53.1 m², Prague 8, Kobylisy, Vršní

Schéma půdorysu domu představuje dispoziční řešení bytu. Developer si vyhrazuje právo na změny a upřesnění bez předchozího upozornění

Svoboda & Williams s.r.o.

info@svoboda-williams.com

www.svoboda-williams.com

Exkluzivní prodejce

www.vrsni.com

Prague

Brno +420 543 250 711 +420 724 551 238

podlahová plocha užitná plocha chodba obývací pokoj + KK zimní zahrada koupelna / WC mistnost 51,00 53,10 36,90 5,30 3,90 4,90 Ξ,

Bratislava

+421 948 939 938

N

0

byt 23 | 1+kk | 53,10 m<sup>2</sup>

PDF created 13. 03. 2025, 11:52

D