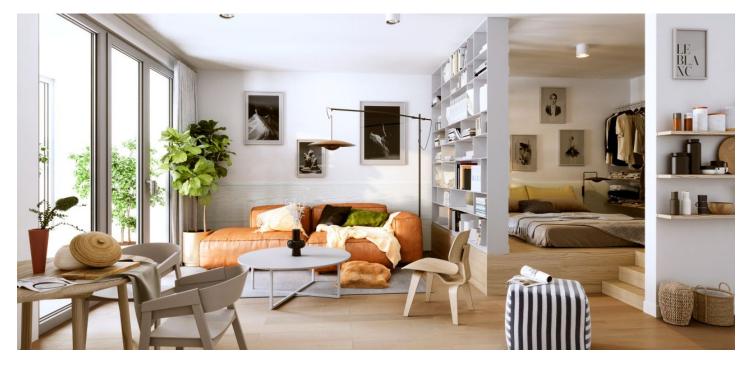

The layout consists of a main living space with a preparation for a kitchen and plenty of space for a sleeping zone with access to the **winter garden**. There is also a central bathroom (with a bathtub and toilet), and a spacious entrance hall.

The interior will be finished to an **elegant standard**, including vinyl flooring, ceramic bathroom and floor tiles, **French windows** with wooden and aluminum frames, brand-name sanitary ware, tropical wood on the terraces and balconies, and security entrance doors. The purchase price includes **a cellar**; there is a **possibility to buy 1-2 parking spaces**. Heating will be provided by a central gas boiler room in the building.