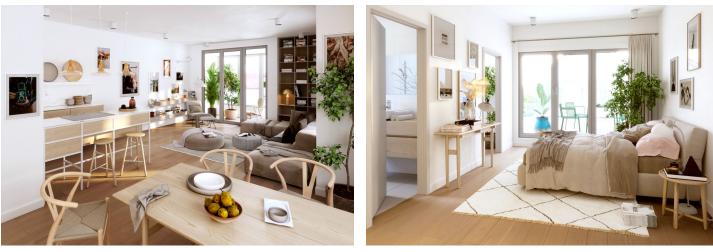

The layout consists of a main living space with a preparation for a kitchen and plenty of space for a sleeping zone with access to the **winter garden**. There is also a central bathroom (with a bathtub and toilet), and a spacious entrance hall.

The interior will be finished to an **elegant standard**, including vinyl flooring, ceramic bathroom and floor tiles, **French windows** with wooden and aluminum frames, brand-name sanitary ware, tropical wood on the terraces and balconies, and security entrance doors. The purchase price includes **a cellar**; there is a **possibility to buy 1-2 parking spaces**. Heating will be provided by a central gas boiler room in the building.